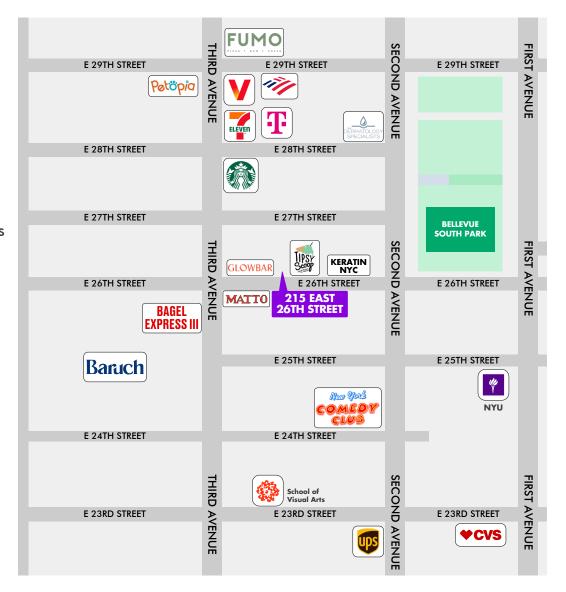

# **MAP**

### **NEARBY PUBLIC TRANSIT:**

6 M34 M15

#### **NEIGHBORING RETAIL TENANTS**

Glowbar

MATTO Espresso

• Tipsy Scoop

• 7/11

Keratin NYC

Starbucks

Baruch College

• Petopia

NYU Dentistry

• The Dermatology Specialists

• CVS

• T-Mobile

School of Visual Arts

Uniwax

New York Comedy Club

• Bank of America

Bagel Express

Verizon

• UPS

• Fumo

This information has been obtained from sources believed reliable, but has not been verified for accuracy or completeness. You should conduct a careful, independent investigation of the property and verify all information. Any reliance on this information is solely at your own risk. MONA and the MONA logo are service marks of Mona Retail Holdings LLC. All other marks displayed on this document are the property of their respective owners, and the use of such logos does not imply any affiliation with or endorsement of Mona Retail Holdings LLC.