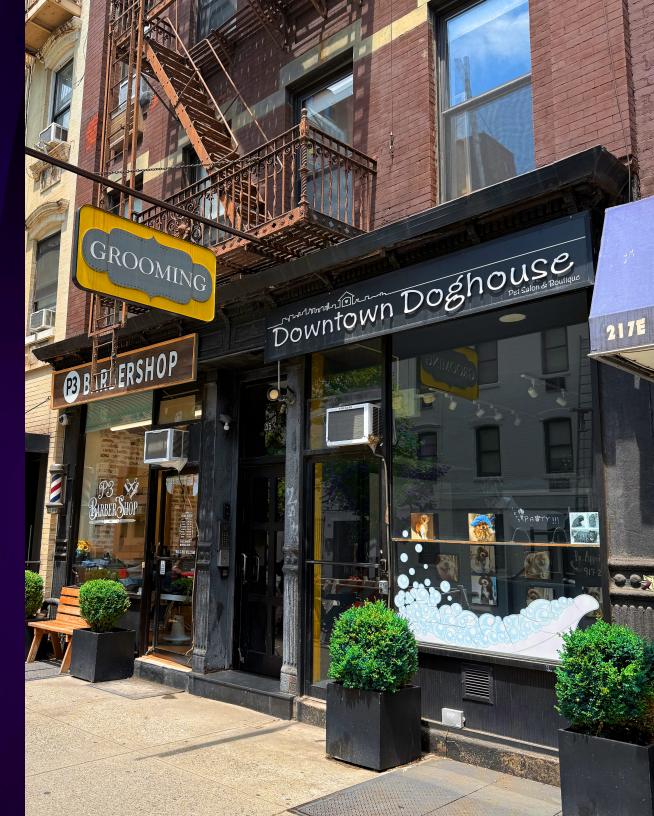

# 215 EAST 26TH STREET

Between Second and Third Avenues Kips Bay, Manhattan

TURNKEY PET GROOMER

Mene EXCLUSIVE RETAIL LEASING AGENT



# **OVERVIEW**

# 215 EAST 26TH STREET

## **GROUND FLOOR**

500 SF

### **POSSESSION**

Arranged

# **HIGHLIGHTS**

- Dense residential population.
- Large flagpole signage.
- Close proximity to Baruch College and NYU Dentistry.
- Bordering Kips Bay and Gramercy Park.
- All non-vented uses considered.





# 215 EAST 26TH STREET

# **MAP**

### **NEARBY PUBLIC TRANSIT:**

6 M34 M15

#### **NEIGHBORING RETAIL TENANTS**

Glowbar

MATTO Espresso

• Tipsy Scoop

• 7/11

Keratin NYC

Starbucks

Baruch College

• Petopia

NYU Dentistry

• The Dermatology Specialists

• CVS

• T-Mobile

School of Visual Arts

Uniwax

New York Comedy Club

• Bank of America

Bagel Express

Verizon

• UPS

• Fumo

This information has been obtained from sources believed reliable, but has not been verified for ac