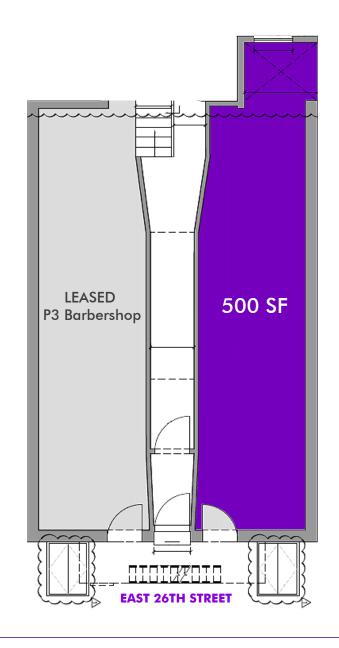

# 215 EAST 26TH STREET

Between Second and Third Avenues Kips Bay, Manhattan

TURNKEY PET GROOMER

Mene EXCLUSIVE RETAIL LEASING AGENT



# **OVERVIEW**

# 215 EAST 26TH STREET

## **GROUND FLOOR**

500 SF

### **POSSESSION**

Arranged

# **HIGHLIGHTS**

- Dense residential population.
- Large flagpole signage.
- Close proximity to Baruch College and NYU Dentistry.
- Bordering Kips Bay and Gramercy Park.
- All non-vented uses considered.





# 215 EAST 26TH STREET

# **MAP**

### **NEARBY PUBLIC TRANSIT:**

6 M34 M15

#### **NEIGHBORING RETAIL TENANTS**

Glowbar

MATTO Espresso

• Tipsy Scoop

• 7/11

Keratin NYC

Starbucks

Baruch College

• Petopia

NYU Dentistry

• The Dermatology Specialists

• CVS

• T-Mobile

School of Visual Arts

Uniwax

New York Comedy Club

• Bank of America

Bagel Express

Verizon

• UPS

• Fumo

This information has been obtained from sources believed reliable, but has not been verified for accuracy or completeness. You should conduct a careful, independent investigation of the property and verify all information. Any reliance on this information is solely at your own risk. MONA and the MONA logo are service marks of Mona Retail Holdings LLC. All other marks displayed on this document are the p