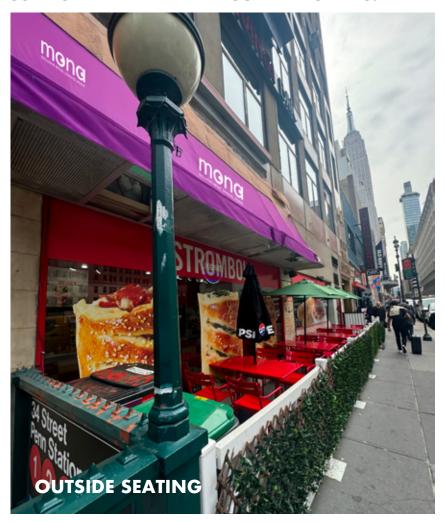

# **421 SEVENTH AVENUE**

PRIVATE SIDEWALK SPACE ON WEST 33RD STREET BEHIND THE SUBWAY STAIRS.

DIRECT LOWER-LEVEL ACCESS FROM THE 1,2,3 SUBWAY STATION & PENN STATION.

KIM LEVANDOVSKY

KIM@RETAILBYMONA.COM 347-431-5354