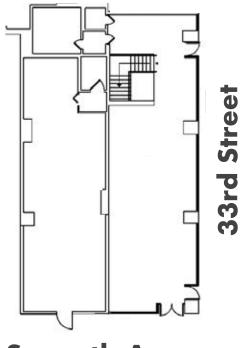

# 421 SEVENTH AVENUE

UNSURPASSED
CORNER VISIBILITY

Penn District, Manhattan

Corner of Seventh Avenue & West 33rd Street





# **OVERVIEW**

#### **GROUND FLOOR**

2,475 SF

#### **LOWER LEVEL**

2,550 SF

### **FRONTAGE**

38' on Seventh Avenue 64' on West 33rd Street

#### **HIGHLIGHTS**

- Prime corner retail space with unobstructed visibility.
- Currently Sbarro's.
- Directly across from Penn Station, a major transit hub serving over 600,000 daily commuters.
- Steps from Madison Square Garden, Herald Square, Macy's department store and Hudson Yards, attracting millions of visitors annually.
- Surrounded by a dynamic mix of office buildings, retail shops, dining options, and entertainment venues.
- Directly in front of the 1 2 3 Train Station.

# **GROUND FLOOR**



**Seventh Avenue** 

### **LOWER LEVEL**



**Seventh Avenue** 



KIM LEVANDOVSKY

# **HIGHLIGHTS**

# **421 SEVENTH AVENUE**

PRIVATE SIDEWALK SPACE ON WEST 33RD STREET BEHIND THE SUBWAY STAIRS.



DIRECT LOWER-LEVEL ACCESS FROM THE 1,2,3 SUBWAY STATION & PENN STATION.



KIM LEVANDOVSKY

KIM@RETAILBYMONA.COM 347-431-5354

BRANDON@RETAILBYMONA.COM 888-421-MONA

# **NEIGHBORHOOD**

# **421 SEVENTH AVENUE**





KIM LEVANDOVSKY

KIM@RETAILBYMONA.COM 347-431-5354

### **BRANDON SINGER**

BRANDON@RETAILBYMONA.COM 888-421-MONA

# THE PENN DISTRICT

## **421 SEVENTH AVENUE**

#### **AREA TRANSPORTATION**













- 500K Office Workers
- 88M SF of office space
- 600K Area Residents
- 38M Annual Visitors
- 60K Hotel Rooms
- Surrounded by massive office tenants such as Netflix, Meta, Apple,