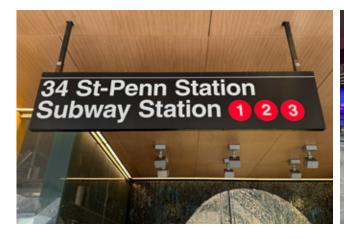

#### **HIGHLIGHTS**

- Prime corner retail space with unobstructed visibility.
- Currently Sbarro's.
- Directly across from Penn Station, a major transit hub serving over 600,000 daily commuters.
- Steps from Madison Square Garden, Herald Square, Macy's department store and Hudson Yards, attracting millions of visitors annually.
- Surrounded by a dynamic mix of office buildings, retail shops, dining options, and entertainment venues.
- Directly in front of the 1 2 3 Train Station.

# **421 SEVENTH AVENUE**

PRIVATE SIDEWALK SPACE ON WEST 33RD STREET BEHIND THE SUBWAY STAIRS.

DIRECT LOWER-LEVEL ACCESS FROM THE 1,2,3 SUBWAY STATION & PENN STATION.

KIM LEVANDOVSKY

KIM@RETAILBYMONA.COM 347-431-5354