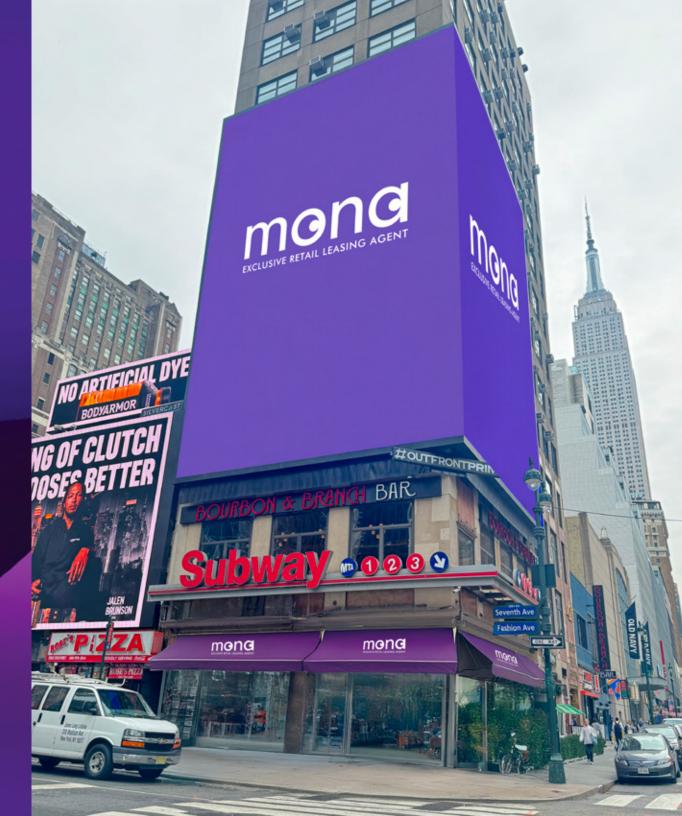

# 421 SEVENTH AVENUE

UNSURPASSED
CORNER VISIBILITY

Penn District, Manhattan

Corner of Seventh Avenue & West 33rd Street

#### **HIGHLIGHTS**

- Prime corner retail space with unobstructed visibility.
- Currently Sbarro's.
- Directly across from Penn Station, a major transit hub serving over 600,000 daily commuters.
- Steps from Madison Square Garden, Herald Square, Macy's department store and Hudson Yards, attracting millions of visitors annually.
- Surrounded by a dynamic mix of office buildings, retail shops, dining options, and entertainment venues.
- Directly in front of the 1 2 3 Train Station.