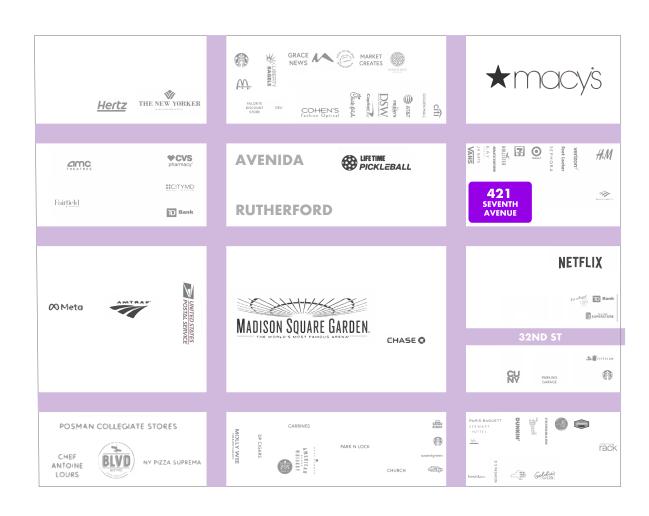

# **NEIGHBORHOOD**

### **NEARBY FOOD & BEVERAGE TENANTS:**

Bar Primi, Avra, Los Taco's No.1, Roberta's, The Rutherford, Blue Ribbon Sushi & Steak, Le Botaniste, Anita Gelato, Raising Cane's

### **NEARBY RETAIL TENANTS:**

Primark, Vans, DSW, Hollister, Macy's, Lifetime Fitness, Target, H&M, Crocs, Foot Locker, Sephora, ULTA, ZARA AMC Theatres, TD Bank, CVS Pharmacy, Starbucks, AT&T, CityMD.