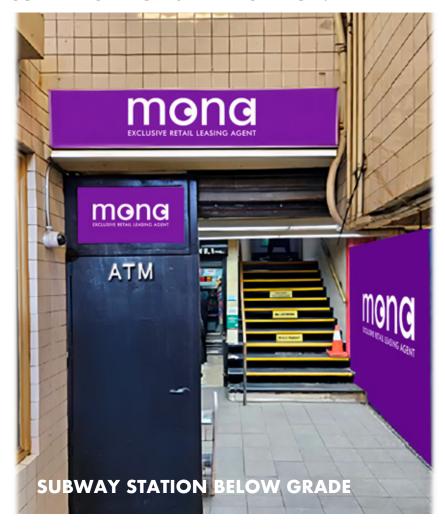

# **421 SEVENTH AVENUE**

PRIVATE SIDEWALK SPACE ON WEST 33RD STREET BEHIND THE SUBWAY STAIRS.

DIRECT LOWER-LEVEL ACCESS FROM THE 1,2,3 SUBWAY STATION & PENN STATION.

KIM LEVANDOVSKY

KIM@RETAILBYMONA.COM 347-431-5354