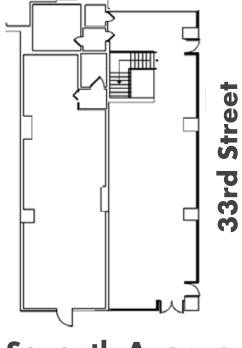

# 421 SEVENTH AVENUE

UNSURPASSED
CORNER VISIBILITY

Penn District, Manhattan

Corner of Seventh Avenue & West 33rd Street





# **OVERVIEW**

#### **GROUND FLOOR**

2,475 SF

### **LOWER LEVEL**

2,550 SF

### **FRONTAGE**

38' on Seventh Avenue 64' on West 33rd Street

#### **HIGHLIGHTS**

- Prime corner retail space with unobstructed visibility.
- Currently Sbarro's and gift store.
- Directly across from Penn Station, a major transit hub serving over 600,000 daily commuters.
- Steps from Madison Square Garden, Herald Square, Macy's department store and Hudson Yards, attracting millions of visitors annually.
- Surrounded by a dynamic mix of office buildings, retail shops, dining options, and entertainment venues.
- Directly in front of the 1 2 3 Train Station.

## **GROUND FLOOR**



# **Seventh Avenue**

## **LOWER LEVEL**



**Seventh Avenue** 

# **HIGHLIGHTS**

# **421 SEVENTH AVENUE**

PRIVATE SIDEWALK SPACE ON WEST 33RD STREET BEHIND THE SUBWAY STAIRS.



DIRECT LOWER-LEVEL ACCESS FROM THE 1,2,3 SUBWAY STATION & PENN STATION.





KIM LEVANDOVSKY

KIM@RETAILBYMONA.COM 347-431-5354

BRANDON@RETAILBYMONA.COM 888-421-MONA

# **NEIGHBORHOOD**

# **421 SEVENTH AVENUE**





KIM LEVANDOVSKY

KIM@RETAILBYMONA.COM 347-431-5354

### **BRANDON SINGER**

BRANDON@RETAILBYMONA.COM 888-421-MONA

# THE PENN DISTRICT

## **421 SEVENTH AVENUE**

#### **AREA TRANSPORTATION**













- 500K Office Workers
- 88M SF of office space
- 600K Area Residents
- 38M Annual Visitors
- 60K Hotel Rooms
- Surrounded by massive office tenants such as Netflix, Meta, Apple, Samsung, Amazon,