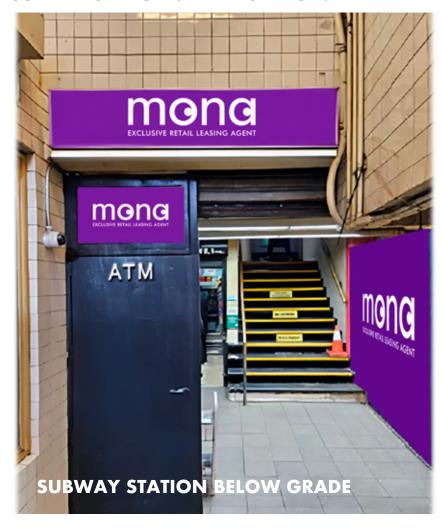

## **GROUND FLOOR**

# **Seventh Avenue**

## **LOWER LEVEL**

**Seventh Avenue** 

# **421 SEVENTH AVENUE**

PRIVATE SIDEWALK SPACE ON WEST 33RD STREET BEHIND THE SUBWAY STAIRS.

DIRECT LOWER-LEVEL ACCESS FROM THE 1,2,3 SUBWAY STATION & PENN STATION.

KIM LEVANDOVSKY

KIM@RETAILBYMONA.COM 347-431-5354