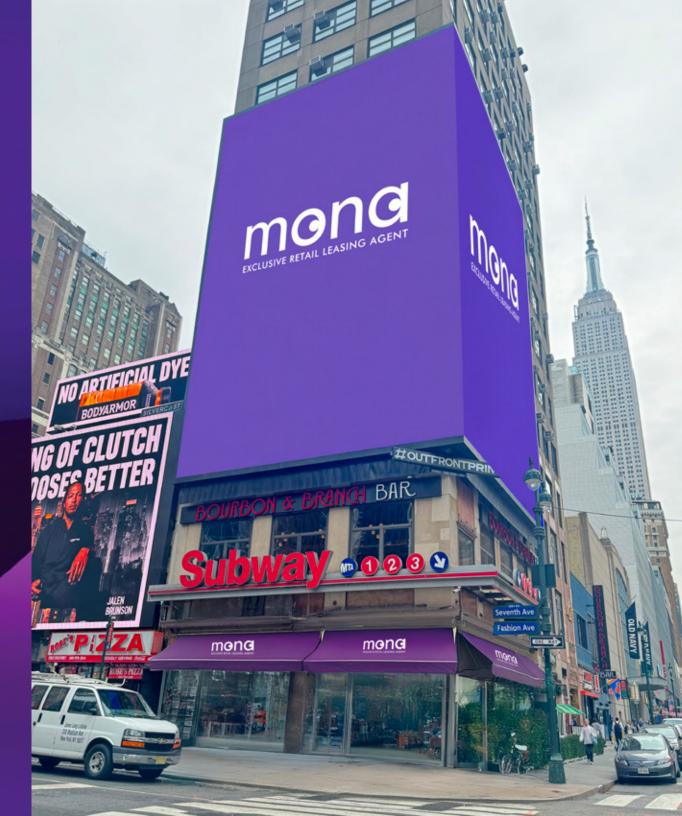

# 421 SEVENTH AVENUE

UNSURPASSED
CORNER VISIBILITY

Penn District, Manhattan

Corner of Seventh Avenue & West 33rd Street

#### **HIGHLIGHTS**

- Prime corner retail space with unobstructed visibility.
- Currently Sbarro's and gift store.
- Directly across from Penn Station, a major transit hub serving over 600,000 daily commuters.
- Steps from Madison Square Garden, Herald Square, Macy's department store and Hudson Yards, attracting millions of visitors annually.
- Surrounded by a dynamic mix of office buildings, retail shops, dining options, and entertainment venues.
- Directly in front of the 1 2 3 Train Station.