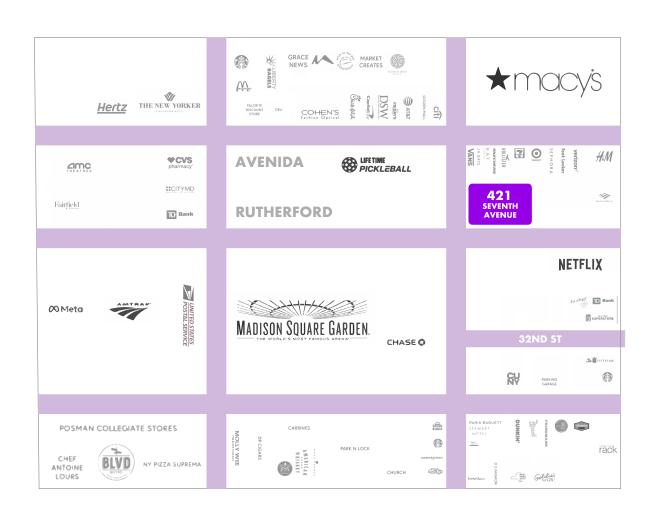

# **NEIGHBORHOOD**

# THE PENN DISTRICT

#### **AREA TRANSPORTATION**

- 500K Office Workers
- 88M SF of office space
- 600K Area Residents
- 38M Annual Visitors
- 60K Hotel Rooms
- Surrounded by massive office tenants such as Netflix, Meta, Apple, Samsung, Amazon, LinkedIn and many more.

### **NEARBY FOOD & BEVERAGE TENANTS:**

Bar Primi, Avra, Los Taco's No.1, Roberta's, The Rutherford, Blue Ribbon Sushi & Steak, Le Botaniste, Anita Gelato, Raising Cane's

### **NEARBY RETAIL TENANTS:**

Primark, Vans, DSW, Hollister, Macy's, Lifetime Fitness, Target, H&M, Crocs, Foot Locker, Sephora, ULTA, ZARA AMC Theatres, TD Bank, CVS Pharmacy, Starbucks, AT&T, CityMD.