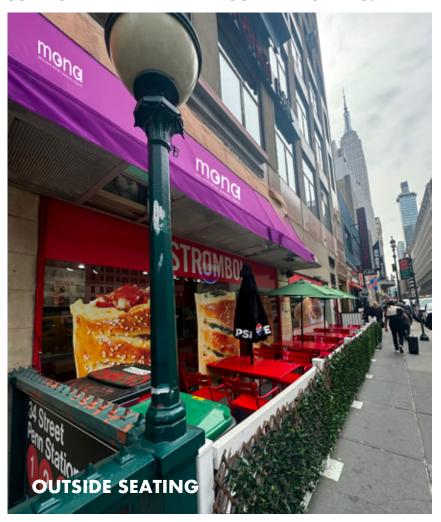

# **421 SEVENTH AVENUE**

PRIVATE SIDEWALK SPACE ON WEST 33RD STREET BEHIND THE SUBWAY STAIRS.

DIRECT LOWER-LEVEL ACCESS FROM THE 1,2,3 SUBWAY STATION & PENN STATION.

KIM LEVANDOVSKY

KIM@RETAILBYMONA.COM 347-431-5354