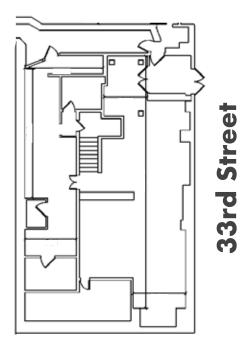

VISIBILITY

Penn District, Manhattan

Corner of Seventh Avenue & West 33rd Street





# **OVERVIEW**

#### **GROUND FLOOR**

2,475 SF

### **LOWER LEVEL**

2,550 SF

### **FRONTAGE**

38' on Seventh Avenue 64' on West 33rd Street

#### **HIGHLIGHTS**

- Prime corner retail space with unobstructed visibility.
- Currently Sbarro's and gift store.
- Directly across from Penn Station, a major transit hub serving over 600,000 daily commuters.
- Steps from Madison Square Garden, Herald Square, Macy's department store and Hudson Yards, attracting millions of visitors annually.
- Surrounded by a dynamic mix of office buildings, retail shops, dining options, and entertainment venues.
- Directly in front of the 1 2 3 Train Station.

## **GROUND FLOOR**



# **Seventh Avenue**

## **LOWER LEVEL**



**Seventh Avenue** 

# **HIGHLIGHTS**

# **421 SEVENTH AVENUE**

PRIVATE SIDEWALK SPACE ON WEST 33RD STREET BEHIND THE SUBWAY STAIRS.



DIRECT LOWER-LEVEL ACCESS FROM THE 1,2,3 SUBWAY STATION & PENN STATION.





KIM LEVANDOVSKY

KIM@RETAILBYMONA.COM 347-431-5354

BRANDON@RETAILBYMONA.COM 888-421-MONA

# **NEIGHBORHOOD**

# **421 SEVENTH AVENUE**





KIM LEVANDOVSKY

KIM@RETAILBYMONA.COM 347-431-5354

### **BRANDON SINGER**

BRANDON@RETAILBYMONA.COM 888-421-MONA

# THE PENN DISTRICT

## **421 SEVENTH AVENUE**

#### **AREA TRANSPORTATION**













- 500K Office Workers
- 88M SF of office space
- 600K Area Residents
- 38M Annual Visitors
- 60K Hotel Rooms
- Surrounded by massive office tenants such as Netflix, Meta, Apple, Samsung, Amazon, LinkedIn and many more.











# mona