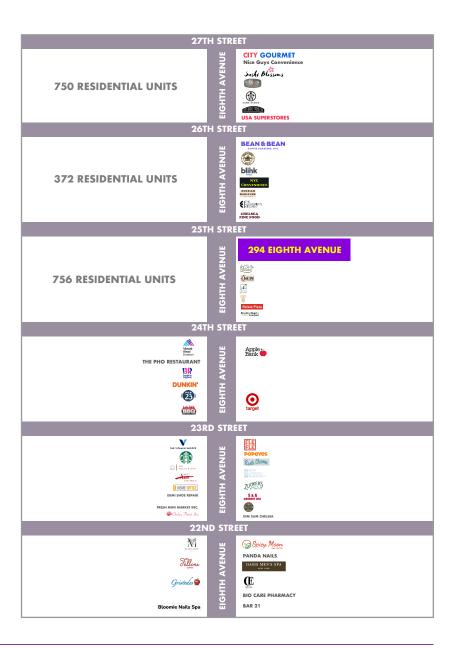

#### **Select Nearby Retail Tenants**

City Gourmet Market Nice Guys Convenience

Sushi Blossoms

New York City Bagel & Coffee House

Kame

**USA Superstores** 

Bean and Bean Coffee

Chelsea Bell Bar

**Blink Fitness** 

Convenience NYC

Russian Manicure Beauty Studio

The Alchemy Cannabis

Chelsea Fine Food

De Lauren Wines

M & N Cleaners

Anixi

Towne House

Relate Pizza

**Brooklyn Bagel & Coffee Company** 

**Mount Singi Doctors** The Pho Restaurant

**Baskin Robbins** 

**Dunkin Donuts** 

Dallas BBQ

Apple Bank

**Target** 

Vitamin Shoppe

Starbucks

QQ Nails & Spa

Hawa

**Demi Shoe Repair** 

Allerton Art & Custom Framing

Fresh Mini Market Inc.

Chelsea Merit Florist

Fle-Fle Mediterranean Grill

Popeye's

Earth Cleaner

**New London Pharmacy** 

This information has been obtained from sources believed reliable, but has not been verified for accuracy or completeness. You should conduct a careful, independent investigation of the property and verify all information. Any reliance on this information is solely at your own risk, MONA and the MONA logo are service marks of Mona Retail Holdings LLC. All other marks displayed on this document are the property of their respective owners, and the use of such logos does not imply any affiliation with or endorsement of Mona Retail Holdings LLC.