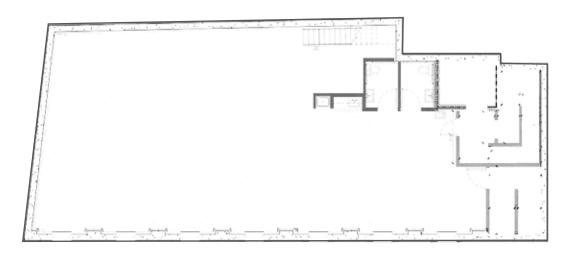

## **LOWER LEVEL:**

Size: 2,500 SF

# **HIGHLIGHTS**

- Over 110 feet of wraparound frontage.
- Column-free.
- Selling Lower Level.
- Four restrooms in place.
- All uses considered.

**GROUND FLOOR** 

**LOWER LEVEL** 

**BRANDON SINGER** 

BRANDON@RETAILBYMONA.COM 888-421-6662