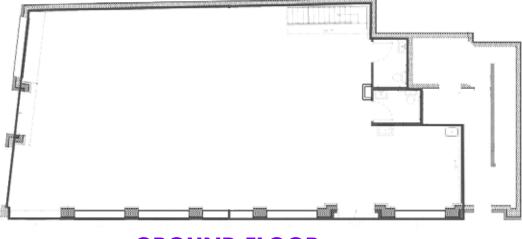

## **GROUND FLOOR:**

Size: 2,370 SF

Ceiling Height: 13 FT

# **HIGHLIGHTS**

- Over 110 feet of wraparound frontage.
- Column-free.
- Selling Lower Level.
- Four restrooms in place.
- All uses considered.

**GROUND FLOOR** 

**LOWER LEVEL** 

**BRANDON SINGER** 

BRANDON@RETAILBYMONA.COM 888-421-6662