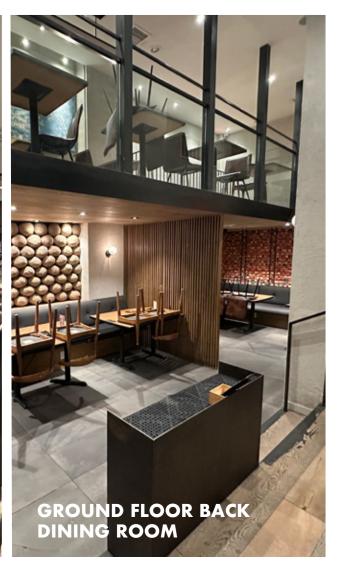

# **INTERIOR**

### **GROUND FLOOR**

Size at Street Level: 2,250 SF

Size Below Street Level: 2,250 SF

Ceiling Heights: From 7 FT to 16 FT