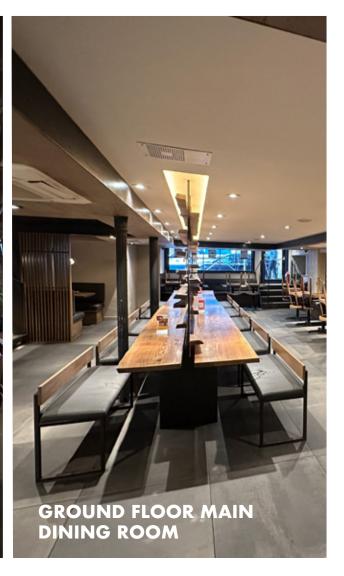

# **INTERIOR**

### **GROUND FLOOR**

Size at Street Level: 2,250 SF

Size Below Street Level: 2,250 SF

Ceiling Heights: From 7 FT to 16 FT