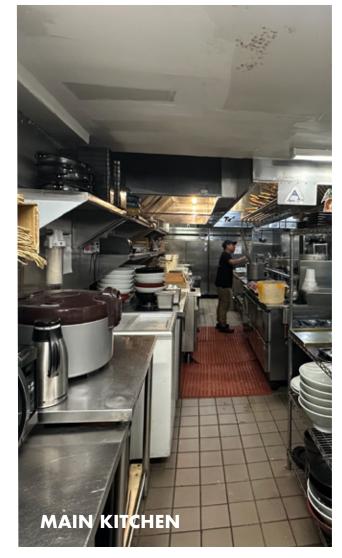

# **INTERIOR**

### 21 EAST 16TH STREET

- Currently TsuruTonTan. Formerly home to the original Union Square Café.
- Fully built second generation restaurant with kitchen and gas in place.
- Situated on a high-profile side street just off Union Square.
- Located at the base of an 86-unit luxury rental building.