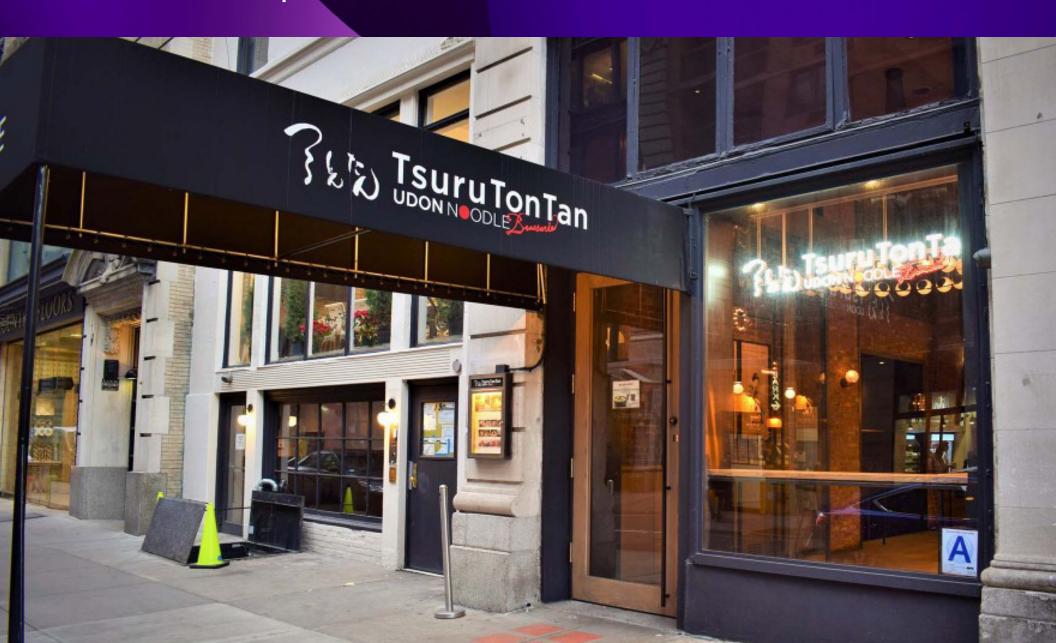

### 21 EAST 16TH STREET

- Currently TsuruTonTan. Formerly home to the original Union Square Café.
- Fully built second generation restaurant with kitchen and gas in place.
- Situated on a high-profile side street just off Union Square.
- Located at the base of an 86-unit luxury rental building.