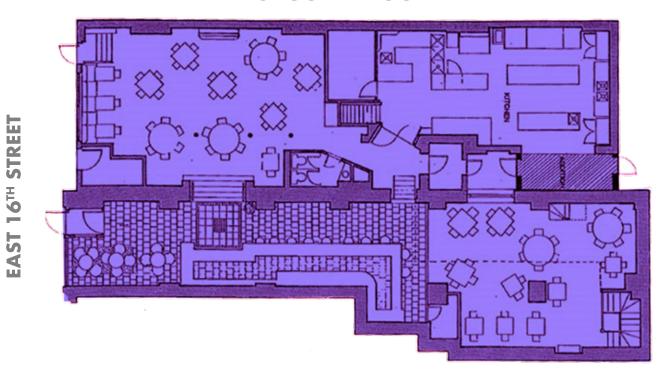

### 21 EAST 16TH STREET

### **GROUND FLOOR**

Size at Street Level: 2,250 SF

Size Below Street Level: 2,250 SF

Ceiling Heights: From 7 FT to 16 FT

#### **MEZZANINE**

Size: 600 SF

Ceiling Height: 8 FT

#### **LOWER LEVEL**

Size: 1,000 SF

### **FRONTAGE**

30 FT on East 16th Street