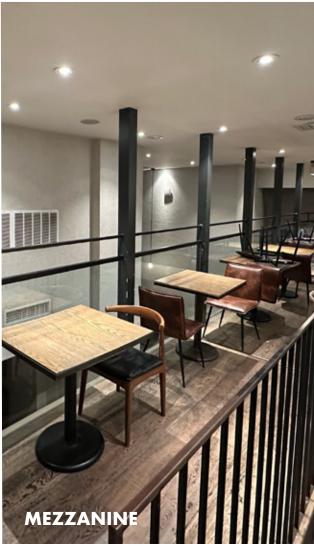

Union Square, Manhattan
Between Union Square West & Fifth Avenue



# **FLOOR PLANS**

### 21 EAST 16TH STREET

### **GROUND FLOOR**

Size at Street Level: 2,250 SF

Size Below Street Level: 2,250 SF

Ceiling Heights: From 7 FT to 16 FT

#### **MEZZANINE**

Size: 600 SF

Ceiling Height: 8 FT

#### **LOWER LEVEL**

Size: 1,000 SF

### **FRONTAGE**

30 FT on East 16th Street

### **POSSESSION**

January 1, 2026

### **GROUND FLOOR**





**BRANDON SINGER** 

BRANDON@RETAILBYMONA.COM 888-421-6662

### **MAX KREINCES**

# **INTERIOR**







## mona

**BRANDON SINGER** 

BRANDON@RETAILBYMONA.COM 888-421-6662

### **MAX KREINCES**

MAX@RETAILBYMONA.COM 631-827-8899

# **INTERIOR**







### mona

**BRANDON SINGER** 

BRANDON@RETAILBYMONA.COM 888-421-6662

### **MAX KREINCES**

MAX@RETAILBYMONA.COM 631-827-8899

# **HIGHLIGHTS**

### 21 EAST 16TH STREET

- Currently TsuruTonTan. Formerly home to the original Union Square Café.
- Fully built second generation restaurant with kitchen and gas in place.
- Situated on a high-profile side street just off Union Square.
- Located at the base of an 86-unit luxury rental building.







**BRANDON SINGER** 



#### **NEARBY PUBLIC TRANSIT:**

4 5 6 N Q R W@ 14th Street - Union Square

Flight Club Darts (Coming Soon)

PopUp Bagel (Coming Soon)

**Breads Bakery** 

Café Zaffri

The TwentyTwo

This information has been obtained from sources believed reliable, but has not been verified for accuracy or completeness. You should conduc