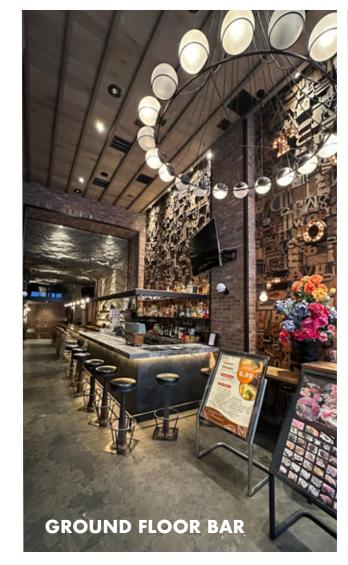

# **INTERIOR**

### 21 EAST 16TH STREET

- Currently TsuruTonTan. Formerly home to the original Union Square Café.
- Fully built second generation restaurant with kitchen and gas in place.
- Situated on a high-profile side street just off Union Square.
- Located at the base of an 86-unit luxury rental building.