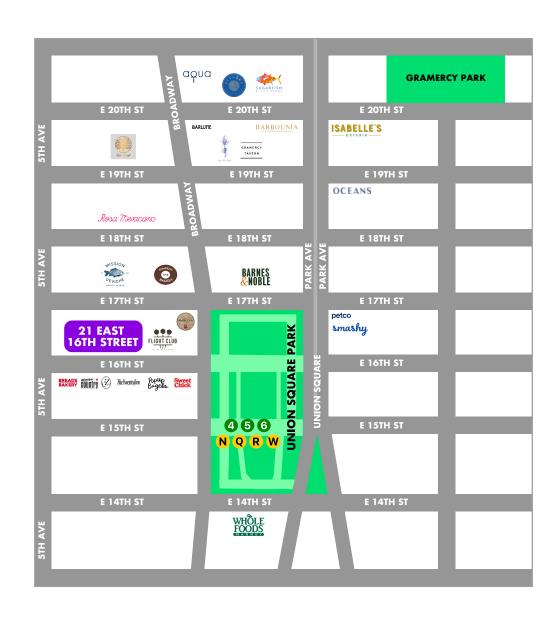

#### **NEARBY PUBLIC TRANSIT:**

4 5 6 N Q R W@ 14th Street - Union Square

Flight Club Darts (Coming Soon)

PopUp Bagel (Coming Soon)

**Breads Bakery** 

Café Zaffri

The TwentyTwo

This information has been obtained from sources believed reliable, but has not been verified for accuracy or completeness. You should conduct a careful, independent investigation of the property and verify all information. Any reliance on this information is solely at your own risk. MONA and the MONA logo are service marks of Mona Retail Holdings LLC. All other marks displayed on this document are the property of their respective owners, and the use of such logos does not imply any affiliation with or endorsement of Mona Retail Holdings LLC.