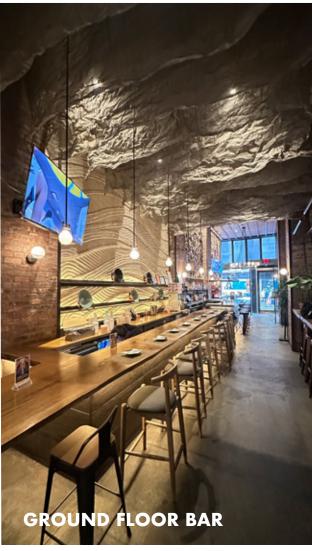

# **INTERIOR**

### 21 EAST 16TH STREET

- Currently TsuruTonTan. Formerly home to the original Union Square Café.
- Fully built second generation restaurant with kitchen and gas in place.
- Situated on a high-profile side street just off Union Square.
- Located at the base of an 86-unit luxury rental building.