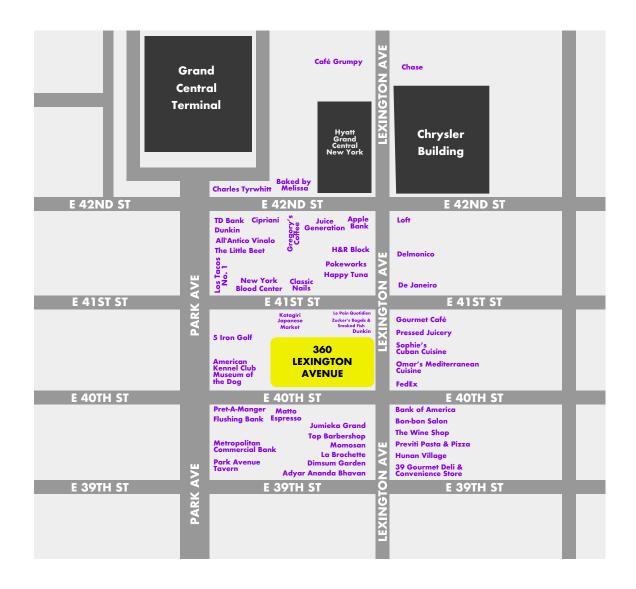

## **MAP**

### **360 LEXINGTON AVENUE**

#### **NEARBY PUBLIC TRANSIT:**

Grand Central – 42nd Street

4 5 6 S Grand Central – 42nd Street

Metro-North Railroad Services @ Grand Central Long Island Rail Road Services @ Grand Central

#### **SELECT NEARBY RETAIL TENANTS:**

Bank of America
FedEx Office
5 Iron Golf
Le Pain Quotidien
H&R Block
Pressed Juicery
Gregory's Coffee
Orangetheory Fitness

This information has been obtained from sources believed reliable, but has not been verified for accuracy or completeness. You should conduct a careful, independent investigation of the property and verify all information. Any reliance on this information is solely at your own risk. MONA and the MONA logo are service marks of Mona Retail Holdings LLC. All other marks displayed on this document are the property of their respective owners, and the use of such logos does not imply any affiliation with or endorsement of Mona Retail Holdings LLC.