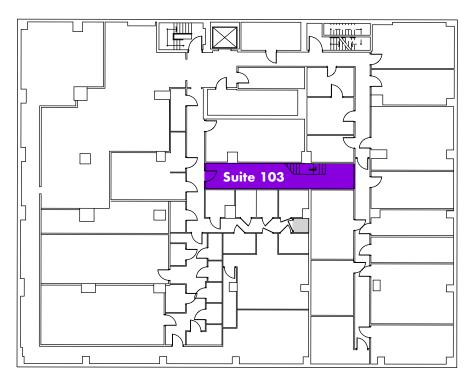

# 360 LEXINGTON AVENUE



Corner of Lexington Avenue & East 40th Street Grand Central, Manhattan

PRIME CORNER RETAIL SPACE IN GRAND CENTRAL SUBMARKET



## **FLOOR PLANS**

### **360 LEXINGTON AVENUE**

#### **GROUND FLOOR:**

Suite 101: 3,200 SF Suite 102: 2,878 SF Suite 103: 1,756 SF TOTAL: 7,834 SF

#### **BASEMENT:**

Suite 103: 318 SF

#### **POSSESSION:**

Suites 101 & 102: Arranged Suite 103: Immediate



GROUND FLOOR 7,834 SF



BASEMENT 318 SF



#### **BRANDON SINGER**

BRANDON@RETAILBYMONA.COM 888-421-6662

#### **JASON LLOYD**

JASON@RETAILBYMONA.COM 917-312-8836

#### **SUNNY WOO**

## **SUITE 103**

### **360 LEXINGTON AVENUE**









IMAGES ABOVE HAVE BEEN RENDERED.

### mona

#### **BRANDON SINGER**

BRANDON@RETAILBYMONA.COM 888-421-6662

#### **JASON LLOYD**

JASON@RETAILBYMONA.COM 917-312-8836

#### **SUNNY WOO**

## **HIGHLIGHTS**

### **360 LEXINGTON AVENUE**



Steps from Grand Central Terminal, which provides access to Metro-North Railroad trains, New York City Subway lines (4,5,6,7, and S) and now Long Island Rail Road trains. The terminal brings heavy foot traffic from both commuters and residents alike.



Located in one of the largest office submarkets in Manhattan, home to a diverse mix of b