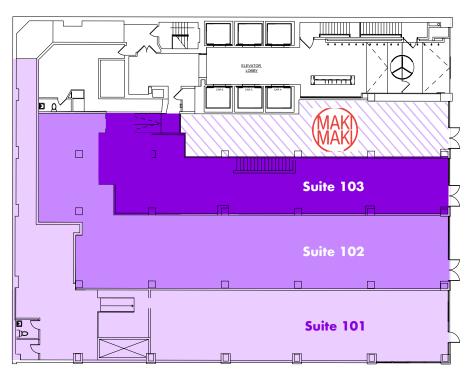

#### **GROUND FLOOR:**

Suite 101: 3,200 SF Suite 102: 2,878 SF Suite 103: 1,756 SF TOTAL: 7,834 SF

#### **BASEMENT:**

Suite 103: 318 SF

#### **POSSESSION:**

Suites 101 & 102: Arranged Suite 103: Immediate

GROUND FLOOR 7,834 SF

BASEMENT 318 SF