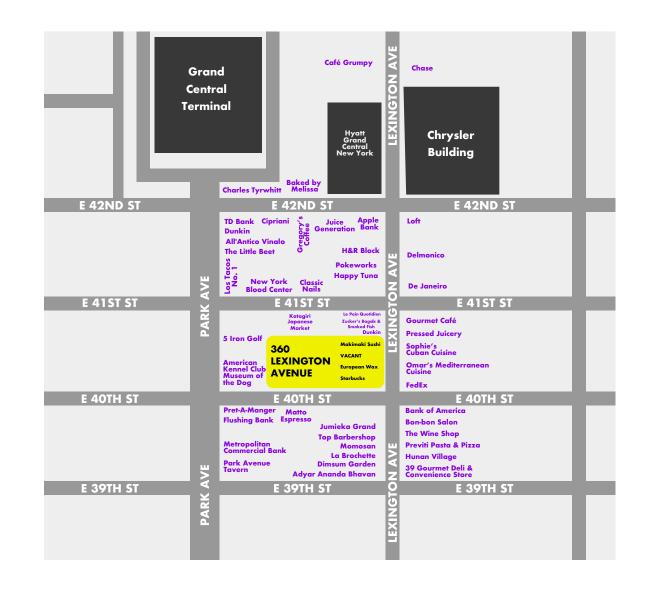

## MAP

## **360 LEXINGTON AVENUE**

### **NEARBY PUBLIC TRANSIT:**

7 Grand Central – 42nd Street
4 5 6 S Grand Central – 42nd Street
Metro-North Railroad Services @ Grand Central
Long Island Rail Road Services @ Grand Central

#### **SELECT NEARBY RETAIL TENANTS:**

Starbucks Bank of America European Wax Company FedEx Office 5 Iron Golf Le Pain Quotidien H&R Block

This information has been obtained from sources believed reliable, but has not been verified for accuracy or completeness. You should conduct a careful, independent investigation of the property and verify all information. Any reliance on this information is solely at your own risk. MONA and the MONA logo are service marks of Mona Retail Holdings LLC. All other marks displayed on this document are the property of their respective owners, and the use of such logos does not imply any affiliation with or endorsement of Mona Retail Holdings LLC.