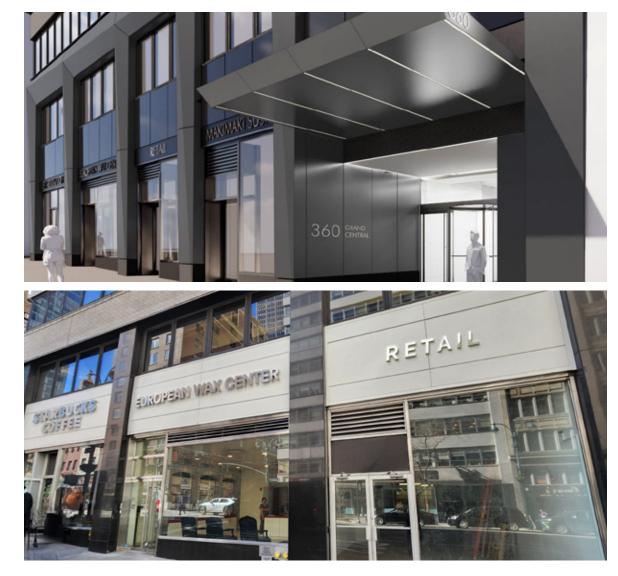

## **INTERIOR IMAGES**

## **360 LEXINGTON AVENUE**

IMAGES ABOVE HAVE BEEN RENDERED.

Located in one of the largest office submarkets in Manhattan, home to a diverse mix of businesses.

Co-tenancy with popular brands such as Starbucks, European Wax, and Makimaki.

Store facade will be upgraded.