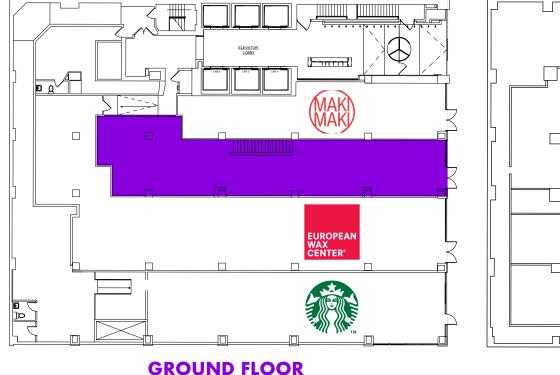

### **GROUND FLOOR:**

Ceiling Height: 15 FT

Size: 1,756 SF

**BASEMENT:** Size: 318 SF **POSSESSION:** 

Immediate

1,756 SF

BASEMENT 318 SF