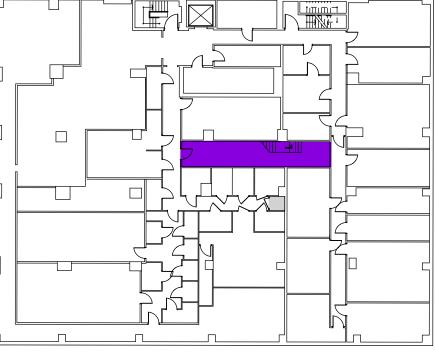

### **GROUND FLOOR:**

Ceiling Height: 15 FT

Size: 1,756 SF

**BASEMENT:** Size: 318 SF **POSSESSION:** 

Immediate

1,756 SF

BASEMENT 318 SF