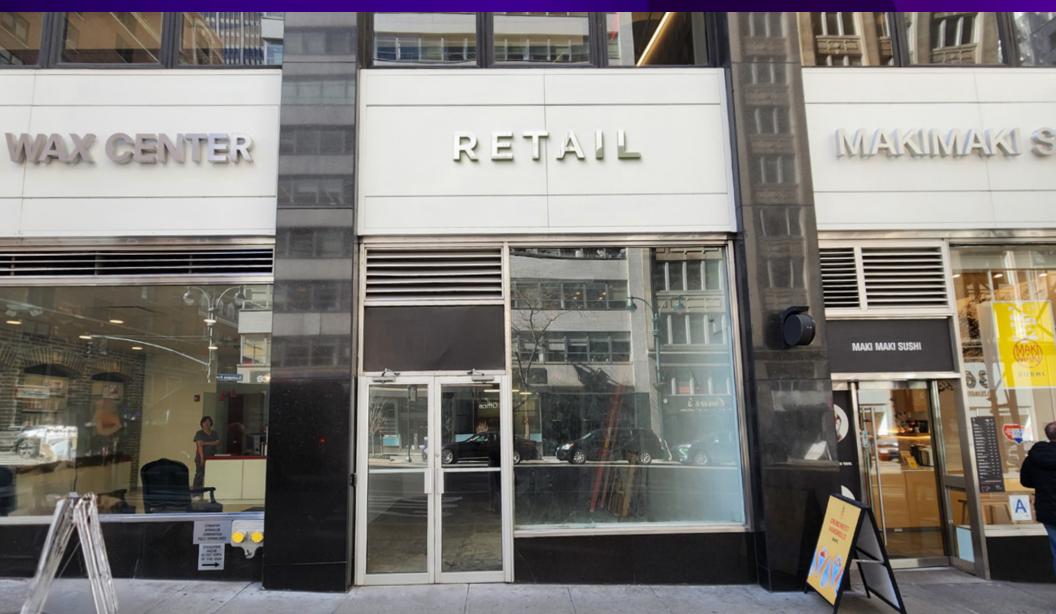

Located in one of the largest office submarkets in Manhattan, home to a diverse mix of businesses.

Co-tenancy with popular brands such as Starbucks, European Wax, and Makimaki.

Store facade will be upgraded.