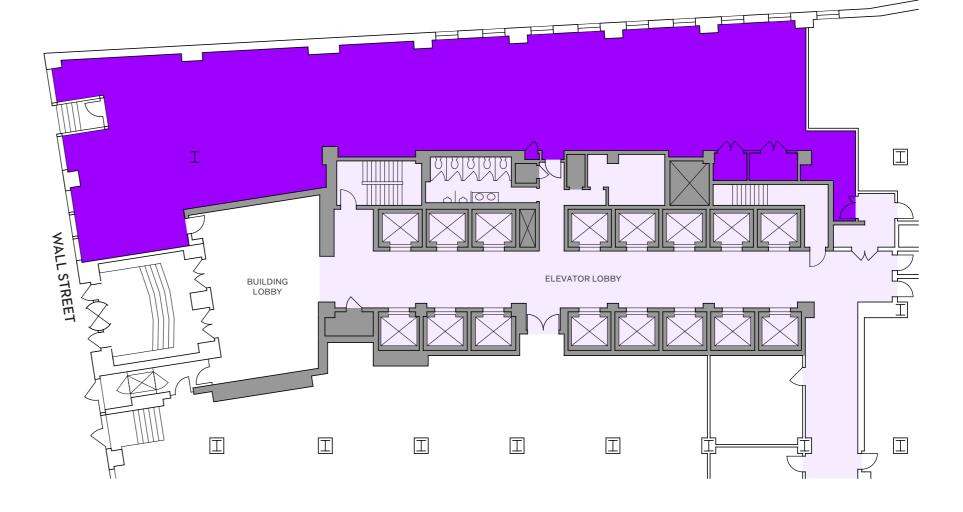

#### **RETAIL SPACE**

Ground Level

Size:

4,316 SF

Frontage:

Approximately 40 FT

mong 120 WALL ST.