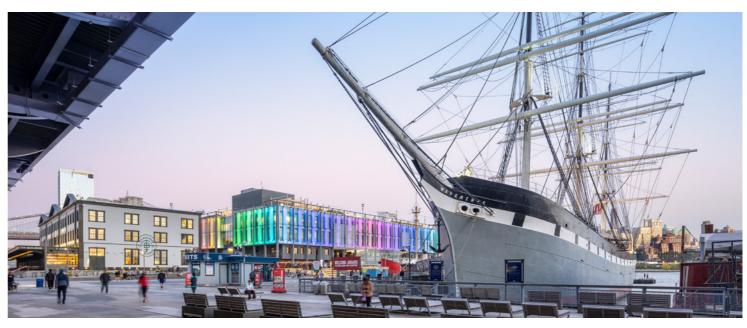

# Prime Retail Opportunity In A Waterfront Icon

120 Wall Street is an Art Deco icon at the center of a vibrant neighborhood flowing with lifestyle, dining, and entertainment. This boutique office invites an active local workforce, tourist foot-traffic, and spectacular visibility in the bustling heart of Lower Manhattan, making it a prime location ideal for tenants of any kind.

### THE SEAPORT DISTRICT

27,715,365

Annual subway riders at Fulton St. Station

1,051,748

Annual ferry passengers at Wall St. Terminal

938

Residential units under construction

230,00 SF

# From Wall Street To Wherever

It's just a walk down the block to access 11 main train lines at Fulton Center and The Oculus. Prefer an even more scenic route? Take the nearby ferries to Brooklyn and Queens or the water taxis to Staten Island and enjoy the same sparkling waterfront views you'll admire from the building.