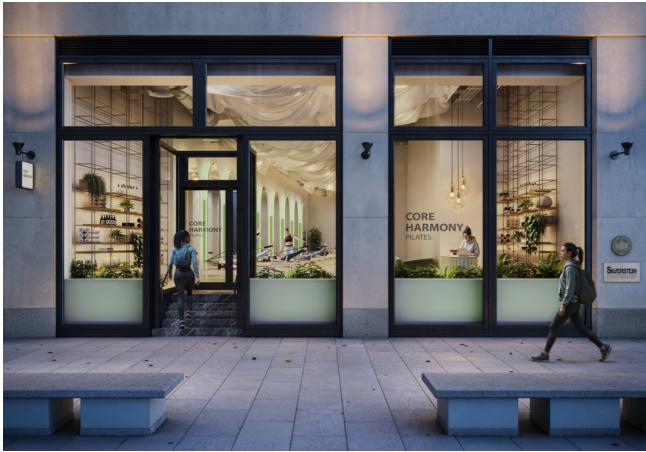

## WALL STREET GROUND LEVEL OPPORTUNITY

Possession: Immediate

- Ideal for health, fitness, grab & go, specialty markets.
- Showers and ADA compliant bathrooms.

- Located at the base of an iconic 665K SF office tower owned and operated by Silverstein Properties and home to 3,500 employees.
- Home to top-tier tenants such as Droga5, one of NYC's largest advertising firms.
- Walking distance from some of NYC's largest employers, such as AIG, Chase, and Goldman Sachs.
- Just blocks from the new Seaport District, World Trade Center and Oculus.
- Landlord will provide base building infrastructure for qualified tenants.

#### **RETAIL SPACE**

Ground Level

Size:

4,316 SF

Frontage:

Approximately 40 FT

mong 120 WALL ST.