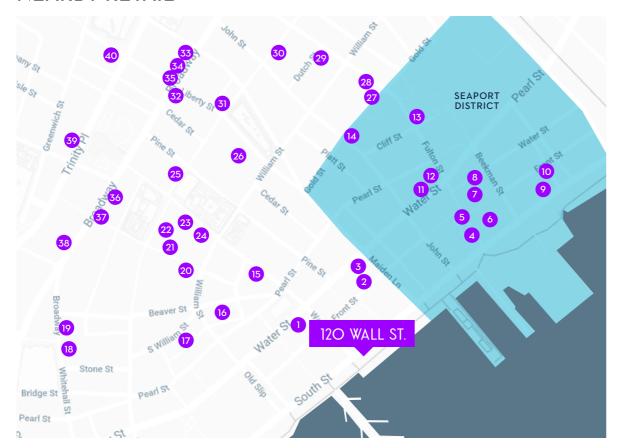

#### **NEARBY RETAIL**

- Walgreens
- 2 FedEx
- 3 Verizon
- 4 McNally Jackson Books
- Mure and Grand
- 6 Fulton Market Building
- Tin Building
- Bowne & Co. Stationers
- Pasanella & Son Vintners
- 10 The Seaport Paw

- 11 FedEx
- 12 Walgreens
- 13 55 Fulton Market
- 14 Jubilee Marketplace
- 15 Le Labo
- 16 The UPS Store
- 17 Royal Wine Merchants
- 18 GNC
- 19 Loft
- 20 Luxxor Hair Salon

- 22 Specsbylux
- 23 Tiffany & Co
- 24 AT&T
- 25 T.J. Maxx
- 26 Marketplace 28
- 27 Fulton Nails
- 28 Wall Street Bath & Spa 88
- 29 Seaport Wine & Spirits
- 30 The UPS Store

- 31 Simply Wine
- 32 The Gap
- 33 Anthropologie
- 34 T-Mobile
- 35 Sephora
- 36 Whole Foods Market
- 37 Printemps

40 H&M

- 38 Walgreens
- 39 City Blossoms