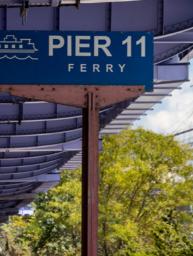

# From Wall Street To Wherever

It's just a walk down the block to access 11 main train lines at Fulton Center and The Oculus. Prefer an even more scenic route? Take the nearby ferries to Brooklyn and Queens or the water taxis to Staten Island and enjoy the same sparkling waterfront views you'll admire from the building.