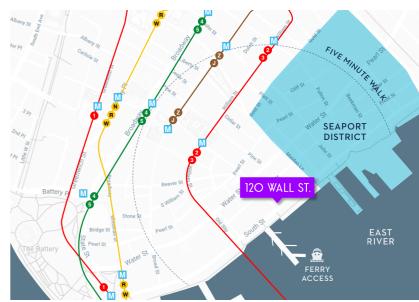

# From Wall Street To Wherever

It's just a walk down the block to access 11 main train lines at Fulton Center and The Oculus. Prefer an even more scenic route? Take the nearby ferries to Brooklyn and Queens or the water taxis to Staten Island and enjoy the same sparkling waterfront views you'll admire from the building.