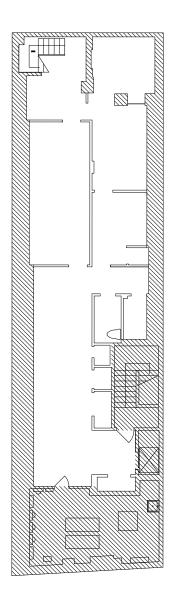

## FLOOR PLAN 32 CLIFF STREET

## **GROUND FLOOR:**

1,800 SF

## **BASEMENT:**

2,200 SF