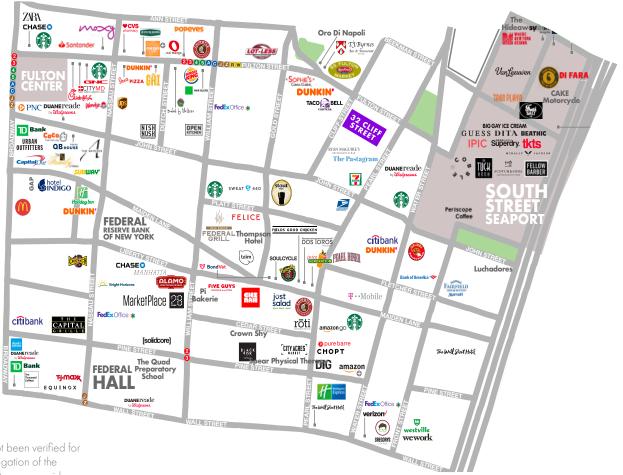

## MAP 32 CLIFF STREET

#### **NEARBY PUBLIC TRANSIT:**

**2345AGJ2** @ Fulton Street

### **SELECT NEARBY RETAIL TENANTS:**

Taco Bell
Lil Chef Mama
Hole In the Wall
Ryan Maguire's
Playa Bowls
Little Italy Pizzeria
Key Food
Dunkin'
Paris Baguette
Tin Building

This information has been obtained from sources believed reliable, but has not been verified for accuracy or completeness. You should conduct a careful, independent investigation of the property and verify all information. Any reliance on this information is solely at your own risk. MONA and the MONA logo are service marks of Mona Retail Holdings LLC. All other marks displayed on this document are the property of their respective owners, and the use of such logos does not imply any affiliation with or endorsement of Mona Retail Holdings LLC.