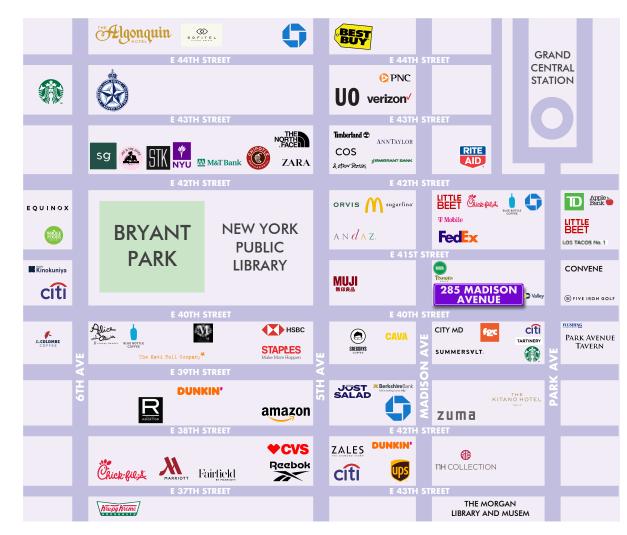

#### **NEARBY PUBLIC TRANSIT:**

#### **NEIGHBORING RETAIL TENANTS**

- Naya
- Panera
- Summer Salt
- Library Hotel
- Cava
- Chick Fil A
- Andaz Hotel
- Gregory's Coffee
- Whole Foods
- Blue Bottle
- Los Tacos No.1
- Starbucks
- FedEx
- Zara
- Muji
- Apple Bank
- HSBC
- TD Bank
- Chase Bank
- Citibank
- Flushing Bank