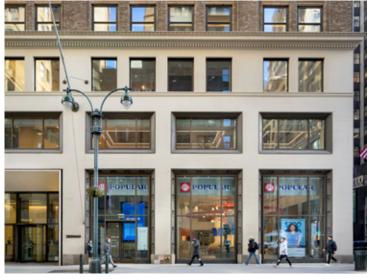

### **HIGHLIGHTS:**

- Corner of East 40th Street and Madison Avenue.
- Highly visible Madison Avenue corner retail.
- Soaring ceiling heights of 18 FT 2 IN.
- Currently Popular Bank.
- Join Naya, Panera, and Benjamin's Steak House.
- Adjacent to Building Lobby.
- Steps from Grand Central and Bryant Park – Servicing over 70 million commuters.
- At the base of a 26 story, 530,000 SF office building with notable tenants: Tommy Hilfiger, General Electric, and Brighthouse Financial.
- All uses considered.