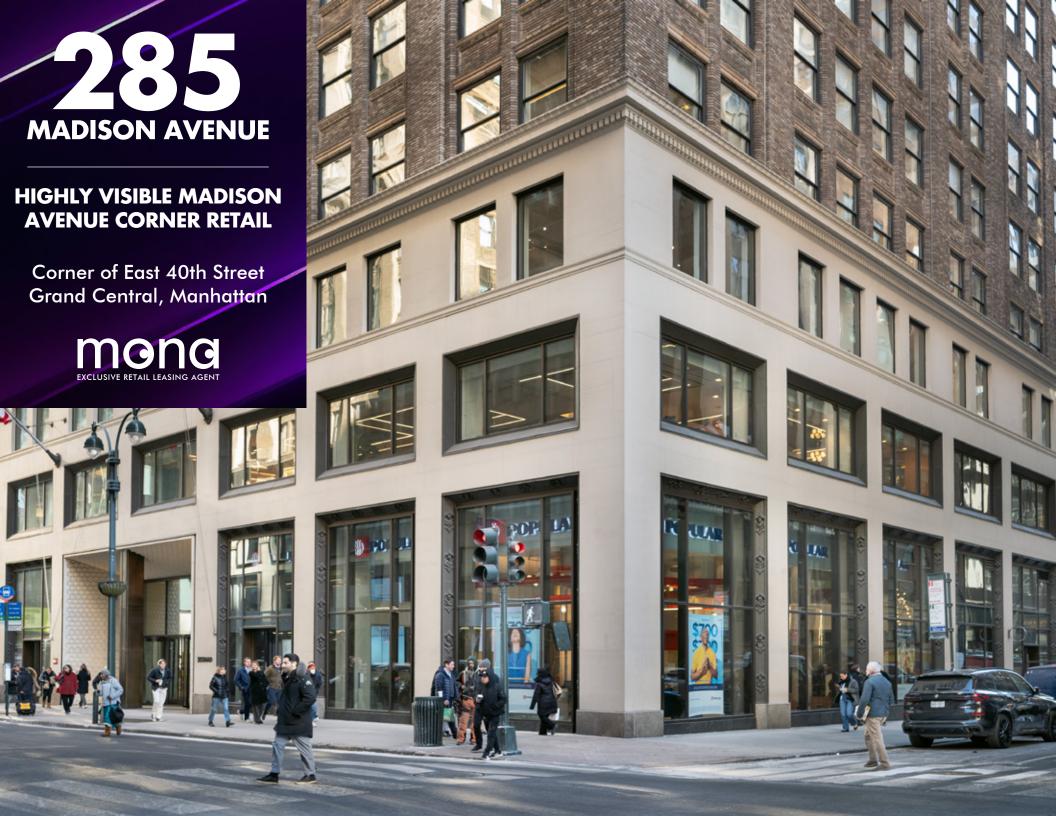

# 285 MADISON AVENUE

### **HIGHLIGHTS:**

- Corner of East 40th Street and Madison Avenue.
- Highly visible Madison Avenue corner retail.
- Soaring ceiling heights of 18 FT 2 IN.
- Currently Popular Bank.
- Join Naya, Panera, and Benjamin's Steak House.
- Adjacent to Building Lobby.
- Steps from Grand Central and Bryant Park – Servicing over 70 million commuters.
- At the base of a 26 story, 530,000 SF office building with notable tenants: Tommy Hilfiger, General Electric, and Brighthouse Financial.
- All uses considered.