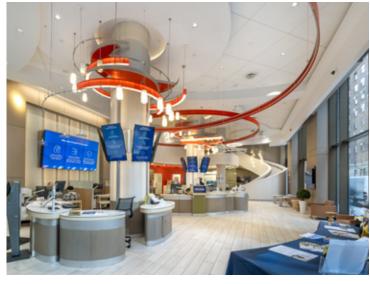

### **HIGHLIGHTS:**

- Corner of East 40th Street and Madison Avenue.
- Highly visible Madison Avenue corner retail.
- Soaring ceiling heights of 18 FT 2 IN.
- Currently Popular Bank.
- Join Naya, Panera, and Benjamin's Steak House.
- Adjacent to Building Lobby.
- Steps from Grand Central and Bryant Park – Servicing over 70 million commuters.
- At the base of a 26 story, 530,000 SF office building with notable tenants: Tommy Hilfiger, General Electric, and Brighthouse Financial.
- All uses considered.