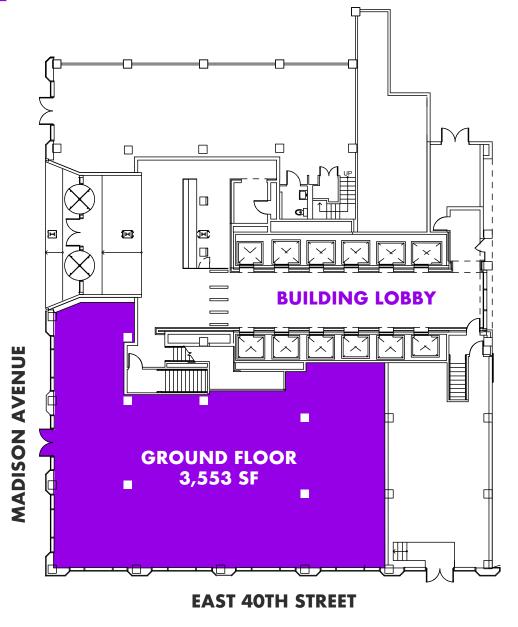

# **FLOOR PLAN**

## **GROUND FLOOR:**

Size: 3,553 SF

Ceiling Height: 18 FT 2 IN

## **STORAGE MEZZANINE:**

Size: 998 SF

Ceiling Height: 7 FT 6 IN

# **FRONTAGE**

110 FT of wraparound