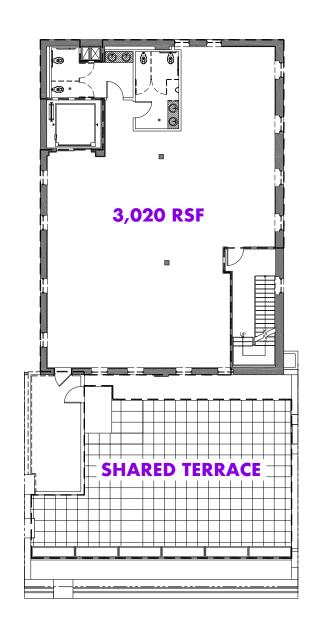

## **FLOOR PLANS**

## **1745 FIRST AVENUE**

**THIRD FLOOR:** 

SIZE: 3,020 RSF

**CEILING HEIGHT:** 

Up to 12 FT

**SHARED TERRACE:** 

SIZE: 1,563

**POSSESSION:** 

**Immediate** 