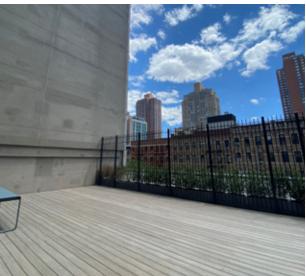

## **1745 FIRST AVENUE**

**THIRD FLOOR:** 

SIZE: 3,020 RSF

**CEILING HEIGHT:** 

Up to 12 FT

**SHARED TERRACE:** 

SIZE: 1,563

**POSSESSION:** 