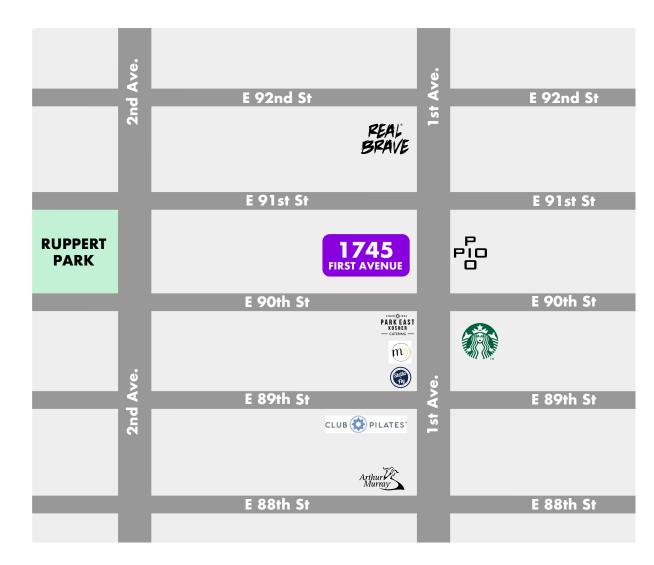

## **MAP**

## 1745 FIRST AVENUE

#### **NEARBY PUBLIC TRANSIT:**

#### **RETAIL TENANTS:**

- Starbucks
- Arthur Murray Dance Club
- Club Pilates
- Russian School for Mathematics
- Real Brave Lessons
- C-Town
- H&R Block
- Park East Kosher
- Mellow Yellow Coffee
- Stella & Fly
- Pio Pio 3