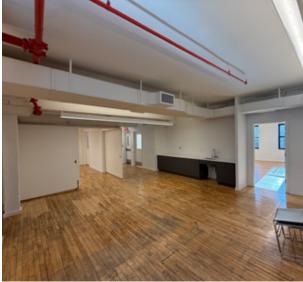

## 1745 FIRST AVENUE

- Turnkey office or retail space in a recently renovated building.
- Perfect for childcare or education-focused tenants.
- Shared use of a spacious outdoor terrace.
- Elevator in place.
- Located in a great residential neighborhood.
- One block from Ruppert Park and Asphalt Green.
- Ownership is exclusively seeking either non-profit or not-for-profit tenants who need a lease term of up to five years.