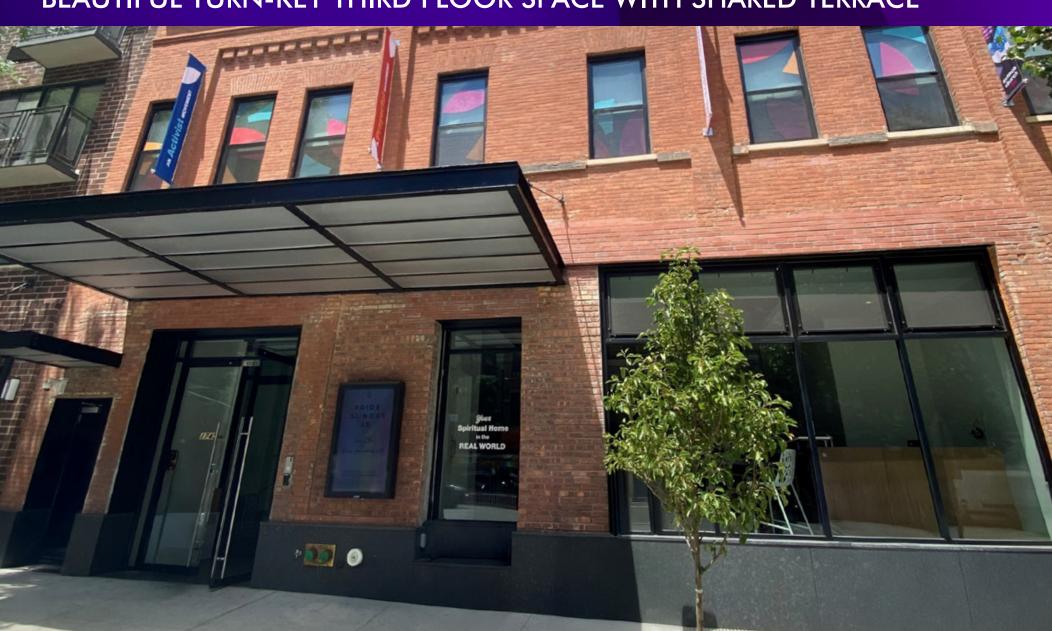

# 1745 FIRST AVENUE

Between East 90th Street and East 91st Street Upper East Side, Manhattan

BEAUTIFUL TURN-KEY THIRD FLOOR SPACE WITH SHARED TERRACE

## 1745 FIRST AVENUE

- Turnkey office or retail space in a recently renovated building.
- Perfect for childcare or education-focused tenants.
- Shared use of a spacious outdoor terrace.
- Elevator in place.
- Located in a great residential neighborhood.
- One block from Ruppert Park and Asphalt Green.
- Ownership is exclusively seeking either non-profit or not-for-profit tenants who need a lease term of up to five years.