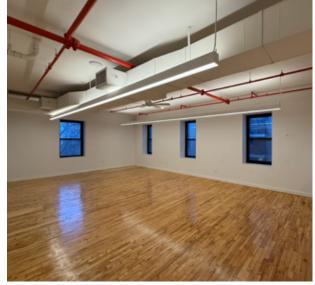

## **1745 FIRST AVENUE**

**THIRD FLOOR:** 

SIZE: 3,020 RSF

**CEILING HEIGHT:** 

Up to 12 FT

**SHARED TERRACE:** 

SIZE: 1,563

**POSSESSION:** 