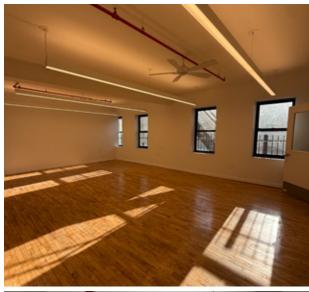

## 1745 FIRST AVENUE

- Turnkey office or retail space in a recently renovated building.
- Perfect for childcare or education-focused tenants.
- Shared use of a spacious outdoor terrace.
- Elevator in place.
- Located in a great residential neighborhood.
- One block from Ruppert Park and Asphalt Green.
- Ownership is exclusively seeking either non-profit or not-for-profit tenants who need a lease term of up to five years.