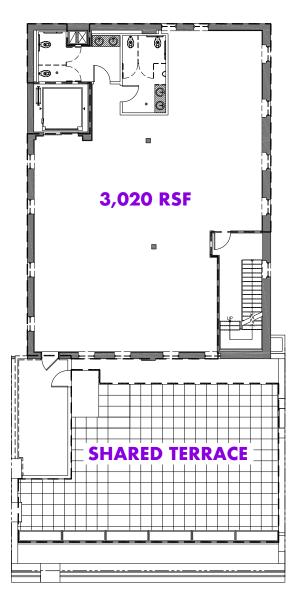

## **FLOOR PLANS**

### **THIRD FLOOR:**

SIZE: 3,020 RSF

### **SHARED TERRACE:**

SIZE: 1,563