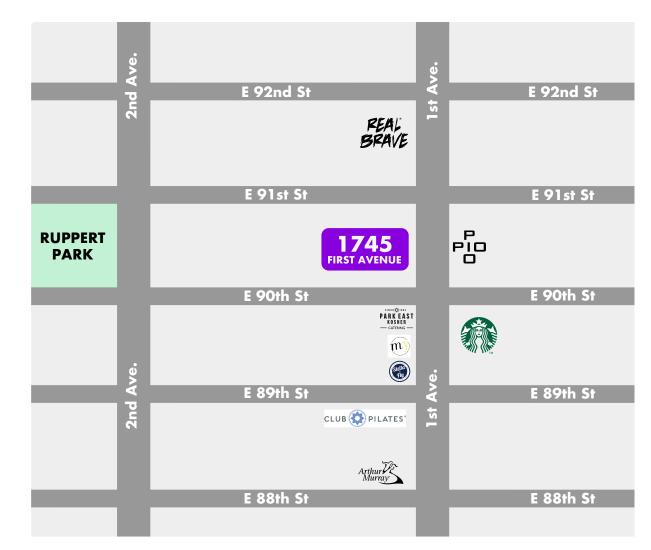

## MAP

### **NEARBY PUBLIC TRANSIT:** Q456 M15+

### **RETAIL TENANTS:**

- Starbucks
- Arthur Murray Dance Club
- Club Pilates
- Russian School for Mathematics
- Real Brave Lessons
- C-Town
- H&R Block
- Park East Kosher
- Mellow Yellow Coffee
- Stella & Fly
- Pio Pio 3