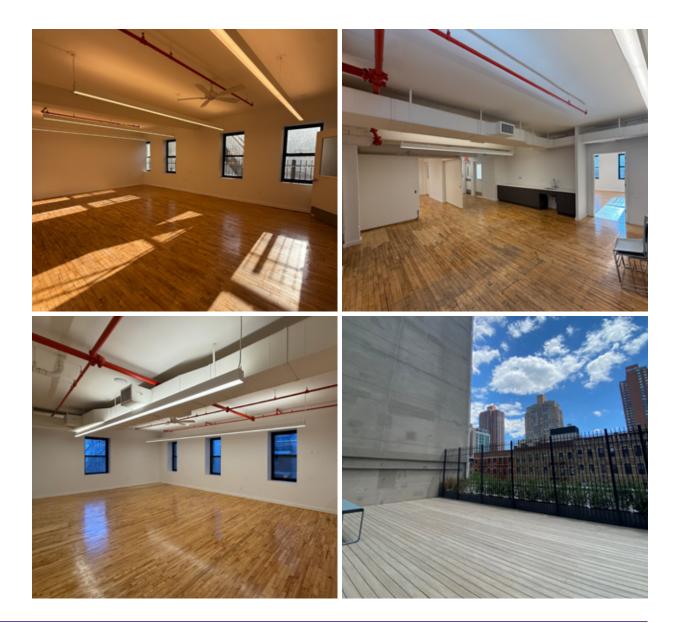

### BEAUTIFUL TURN-KEY THIRD FLOOR SPACE WITH SHARED TERRACE

### **1745 FIRST AVENUE**

- Turnkey office or retail space in a recently renovated building.
- Perfect for childcare or education-focused tenants.
- Shared use of a spacious outdoor terrace.
- Elevator in place.
- Located in a great residential neighborhood.
- One block from Ruppert Park and Asphalt Green.
- Ownership is exclusively seeking either non-profit or not-for-profit tenants who need a lease term of up to five years.