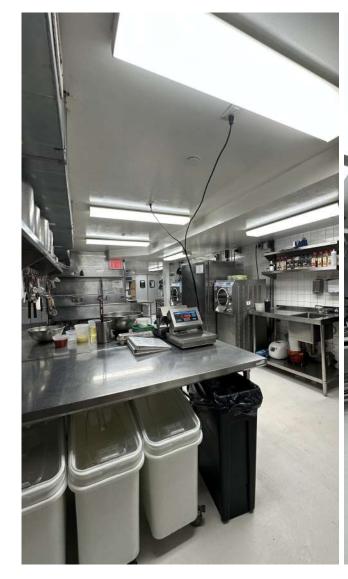

ASEMENT:** 2,000 SF

**FRONTAGE:** 100 FT of Wraparound Frontage

**POSSESSION:** Immediate

WEST HOUSTON STREET



LAGUARDIA PLACE





**CHRISTIAN PAPPANICHOLAS** 

## **HIGHLIGHTS**

### **88 WEST HOUSTON**

**STREET** 

- Bright corner in the heart of Soho & Noho.
- Excellent build Turnkey restaurant & ice cream parlor.
- Separate private dining room/bar room with private entrance.
- All uses considered.
- Space includes fully vented 16 foot kitchen hoods, 400 amps of electric, chilled recycled water on roof, water-chilled compressors, fully-built-prep kitchen, offices, locker rooms, storage, employee bathroom in basement, both floors sprinklered, full liquor license until 2:00 a.m., and 36+ seats on the sidewalk.











## **KITCHEN PHOTOS**

### **88 WEST HOUSTON**

**STREET** 







## mona

**CHRISTIAN PAPPANICHOLAS** 

CHRISTIAN@RETAILBYMONA.COM 917-617-1117



# 88 WEST HOUSTON STREET

#### **NEARBY PUBLIC TRANSIT:**

6 @ Bleecker Street

NR @ Prince Street

#### **RETAIL TENANTS:**

Carbone
Corner Store
Lord's
Sadelle's
Raoul's
Great American Burger
Dante
Lupa
The Dutch



This information has been obtained from sources believed reliable, but has not been verified for accuracy or completeness. You should conduct a careful, independent investigation of the property and verify all information. Any reliance on this information is solely at your own risk. MONA and the MONA logo are service marks of Mona Retail Holdings LLC. All other marks displayed on this document are the property of their respective owners, and the use of such logos does not imply any affilia