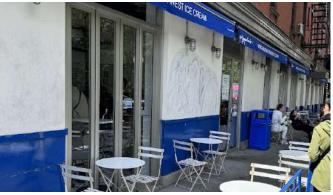

# 88 WEST HOUSTON STREET

### **88 WEST HOUSTON**

**STREET** 

- Bright corner in the heart of Soho & Noho.
- Excellent build Turnkey restaurant & ice cream parlor.
- Separate private dining room/bar room with private entrance.
- All uses considered.
- Space includes fully vented 16 foot kitchen hoods, 400 amps of electric, chilled recycled water on roof, water-chilled compressors, fully-built-prep kitchen, offices, locker rooms, storage, employee bathroom in basement, both floors sprinklered, full liquor license until 2:00 a.m., and 36+ seats on the sidewalk.