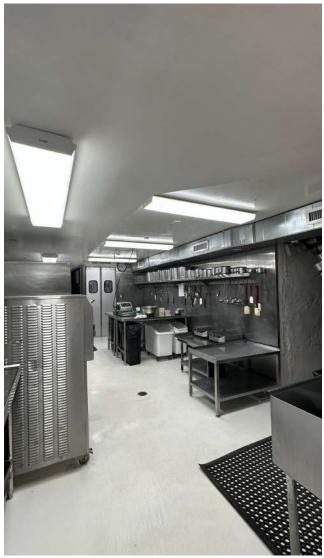

ENT:** 2,000 SF

**FRONTAGE:** 100 FT of Wraparound Frontage

**POSSESSION:** Immediate

WEST HOUSTON STREET



LAGUARDIA PLACE





**CHRISTIAN PAPPANICHOLAS** 

## **HIGHLIGHTS**

### **88 WEST HOUSTON**

**STREET** 

- Bright corner in the heart of Soho & Noho.
- Excellent build Turnkey restaurant & ice cream parlor.
- Separate private dining room/bar room with private entrance.
- All uses considered.
- Space includes fully vented 16 foot kitchen hoods, 400 amps of electric, chilled recycled water on roof, water-chilled compressors, fully-built-prep kitchen, offices, locker rooms, storage, employee bathroom in basement, both floors sprinklered, full liquor license until 2:00 a.m., and 36+ seats on the sidewalk.











## **KITCHEN PHOTOS**

### **88 WEST HOUSTON**

**STREET** 







## mona

**CHRISTIAN PAPPANICHOLAS** 

CHRISTIAN@RETAILBYMONA.COM 917-617-1117



# 88 WEST HOUSTON STREET

#### **NEARBY PUBLIC TRANSIT:**

6 @ Bleecker Street

NR @ Prince Street

#### **RETAIL TENANTS:**

Carbone
Corner Store
Lord's
Sadelle's
Raoul's
Great American Burger
Dante
Lupa
The Dutch



This information has been obtained from sources believed reliable, but has not been verified for accuracy or completeness. You should conduct a careful, independent investigation of the property and verify all information. Any reliance on this information is solely at your own risk. MONA and the MONA logo are service marks of Mona Retail Holdings LLC. All other marks displayed on this document are the property of their respective owners, and the use of such logos does not imply any affiliation