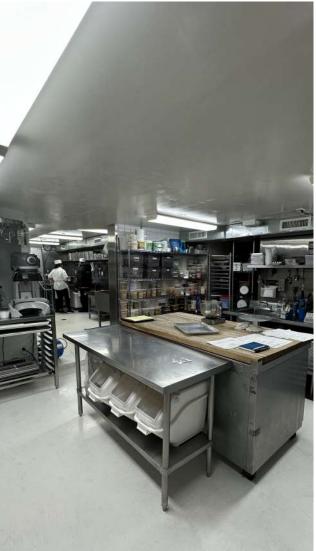

EMENT:** 2,000 SF

**FRONTAGE:** 100 FT of Wraparound Frontage

**POSSESSION:** Immediate

WEST HOUSTON STREET



LAGUARDIA PLACE





**CHRISTIAN PAPPANICHOLAS** 

## **HIGHLIGHTS**

### **88 WEST HOUSTON**

**STREET** 

- Bright corner in the heart of Soho & Noho.
- Excellent build Turnkey restaurant & ice cream parlor.
- Separate private dining room/bar room with private entrance.
- All uses considered.
- Space includes fully vented 16 foot kitchen hoods, 400 amps of electric, chilled recycled water on roof, water-chilled compressors, fully-built-prep kitchen, offices, locker rooms, storage, employee bathroom in basement, both floors sprinklered, full liquor license until 2:00 a.m., and 36+ seats on the sidewalk.











## **KITCHEN PHOTOS**

### **88 WEST HOUSTON**

**STREET** 







## mona

**CHRISTIAN PAPPANICHOLAS** 

CHRISTIAN@RETAILBYMONA.COM 917-617-1117



# 88 WEST HOUSTON STREET

#### **NEARBY PUBLIC TRANSIT:**

6 @ Bleecker Street

NR @ Prince Street

#### **RETAIL TENANTS:**

Carbone
Corner Store
Lord's
Sadelle's
Raoul's
Great American Burger
Dante
Lupa
The Dutch



This information has been obtained from sources believed reliable, but has not been verified for accuracy or completeness. You should conduct a careful, independent investigation of the property and verify all information. Any reliance on this information is solely at your own risk. MONA and the MONA logo are service marks of Mona Retail Holdings LLC. All other marks displayed on this document are the property of their respective owners, and the use of such logos does not imply any affiliati