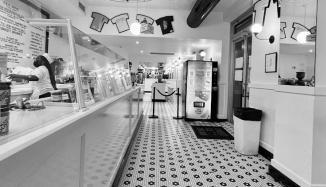

## **KITCHEN PHOTOS**

### **88 WEST HOUSTON**

**STREET** 

### **88 WEST HOUSTON**

**STREET** 

- Bright corner in the heart of Soho & Noho.
- Excellent build Turnkey restaurant & ice cream parlor.
- Separate private dining room/bar room with private entrance.
- All uses considered.
- Space includes fully vented 16 foot kitchen hoods, 400 amps of electric, chilled recycled water on roof, water-chilled compressors, fully-built-prep kitchen, offices, locker rooms, storage, employee bathroom in basement, both floors sprinklered, full liquor license until 2:00 a.m., and 36+ seats on the sidewalk.