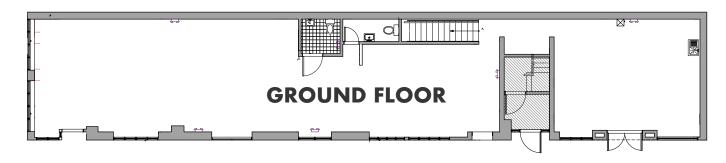

## **FLOOR PLANS**

# **88 WEST HOUSTON**STREET

**GROUND FLOOR:** 2,000 SF

**BASEMENT:** 2,000 SF

**FRONTAGE:** 100 FT of Wraparound Frontage

**POSSESSION:** Immediate

WEST HOUSTON STREET

LAGUARDIA PLACE

**CHRISTIAN PAPPANICHOLAS** 