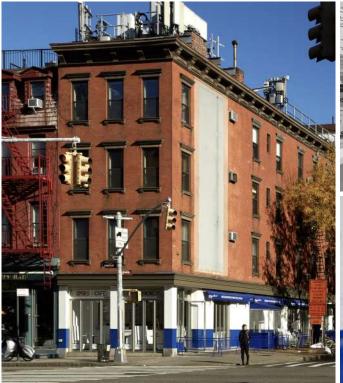

# 88 WEST HOUSTON STREET

### **88 WEST HOUSTON**

**STREET** 

- Bright corner in the heart of Soho & Noho.
- Excellent build Turnkey restaurant & ice cream parlor.
- Separate private dining room/bar room with private entrance.
- All uses considered.
- Space includes fully vented 16 foot kitchen hoods, 400 amps of electric, chilled recycled water on roof, water-chilled compressors, fully-built-prep kitchen, offices, locker rooms, storage, employee bathroom in basement, both floors sprinklered, full liquor license until 2:00 a.m., and 36+ seats on the sidewalk.