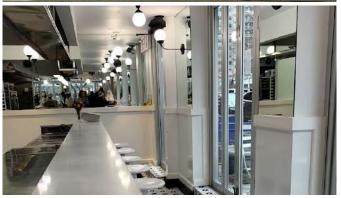

## **FLOOR PLANS**

# **88 WEST HOUSTON**STREET

**GROUND FLOOR:** 2,000 SF

**BASEMENT:** 2,000 SF

**FRONTAGE:** 100 FT of Wraparound Frontage

**POSSESSION:** Immediate

WEST HOUSTON STREET

LAGUARDIA PLACE

**CHRISTIAN PAPPANICHOLAS** 

### **88 WEST HOUSTON**

**STREET** 

- Bright corner in the heart of Soho & Noho.
- Excellent build Turnkey restaurant & ice cream parlor.
- Separate private dining room/bar room with private entrance.
- All uses considered.
- Space includes fully vented 16 foot kitchen hoods, 400 amps of electric, chilled recycled water on roof, water-chilled compressors, fully-built-prep kitchen, offices, locker rooms, storage, employee bathroom in basement, both floors sprinklered, full liquor license until 2:00 a.m., and 36+ seats on the sidewalk.