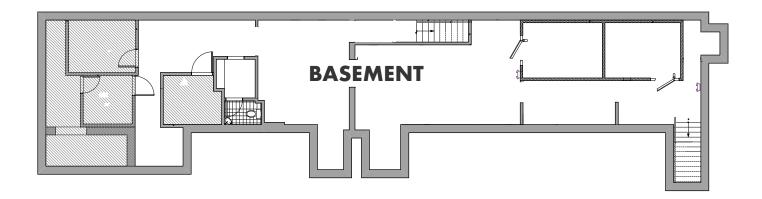

## **FLOOR PLANS**

# **88 WEST HOUSTON**STREET

**GROUND FLOOR:** 2,000 SF

**BASEMENT:** 2,000 SF

**FRONTAGE:** 100 FT of Wraparound Frontage

**POSSESSION:** Immediate

WEST HOUSTON STREET

LAGUARDIA PLACE

**CHRISTIAN PAPPANICHOLAS** 