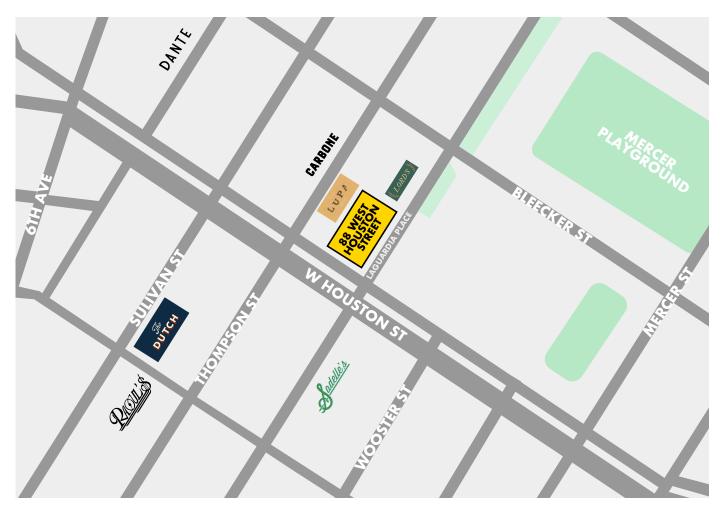

#### **NEARBY PUBLIC TRANSIT:**

6 @ Bleecker Street

NR @ Prince Street

#### **RETAIL TENANTS:**

Carbone
Corner Store
Lord's
Sadelle's
Raoul's
Great American Burger
Dante
Lupa
The Dutch

This information has been obtained from sources believed reliable, but has not been verified for accuracy or completeness. You should conduct a careful, independent investigation of the property and verify all information. Any reliance on this information is solely at your own risk. MONA and the MONA logo are service marks of Mona Retail Holdings LLC. All other marks displayed on this document are the property of their respective owners, and the use of such logos does not imply any affiliation with or endorsement of Mona Retail Holdings LLC.