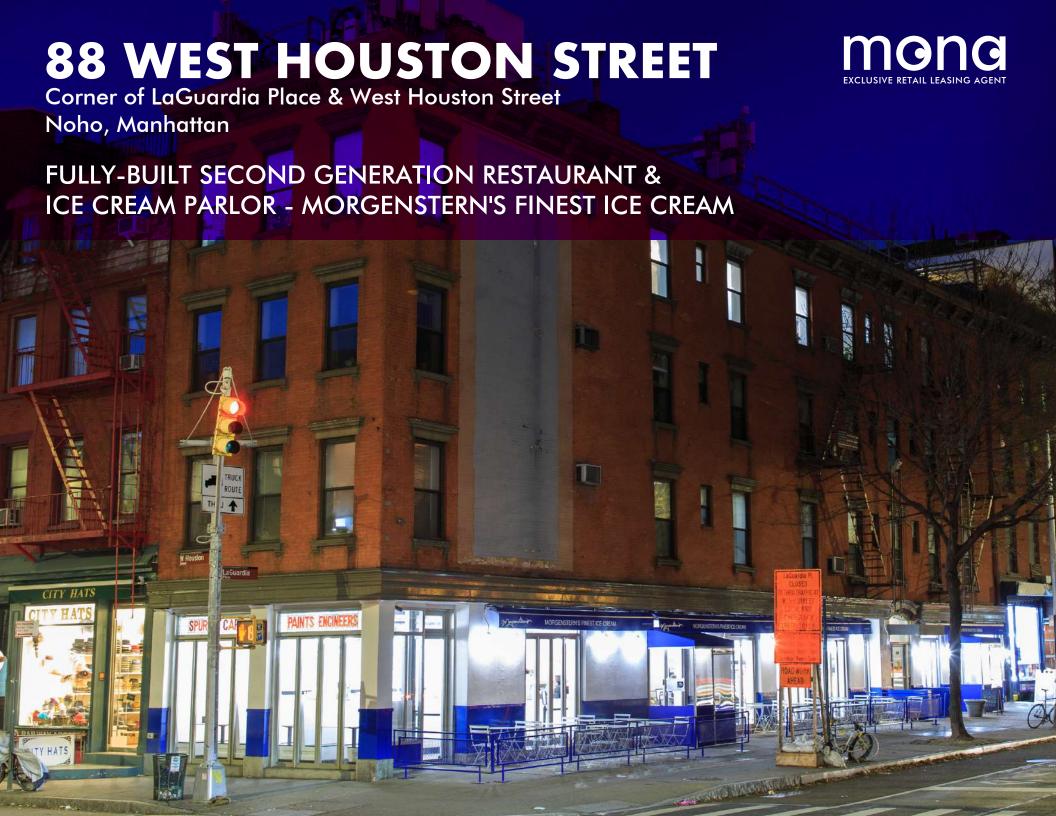

# 88 WEST HOUSTON STREET

### **88 WEST HOUSTON**

**STREET** 

- Bright corner in the heart of Soho & Noho.
- Excellent build Turnkey restaurant & ice cream parlor.
- Separate private dining room/bar room with private entrance.
- All uses considered.
- Space includes fully vented 16 foot kitchen hoods, 400 amps of electric, chilled recycled water on roof, water-chilled compressors, fully-built-prep kitchen, offices, locker rooms, storage, employee bathroom in basement, both floors sprinklered, full liquor license until 2:00 a.m., and 36+ seats on the sidewalk.

#### **RETAIL TENANTS:**

Carbone
Corner Store
Lord's
Sadelle's
Raoul's
Great American Burger
Dante
Lupa
The Dutch

This information has been obtained from sources believed reliable, but has not been verified for accuracy or completeness. You should conduct a careful, independent investigation of the property and verify all information. Any reliance on this information is solely at your own risk. MONA and the MONA logo are service marks of Mona Retail Holdings LLC. All other marks displayed on this document are the property of their respective owners, and the use of such logos does not imply any affiliation with or endorsement of Mona Retail Holdings LLC.