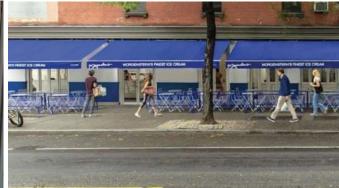

# 88 WEST HOUSTON STREET

### **88 WEST HOUSTON**

**STREET** 

- Bright corner in the heart of Soho & Noho.
- Excellent build Turnkey restaurant & ice cream parlor.
- Separate private dining room/bar room with private entrance.
- All uses considered.
- Space includes fully vented 16 foot kitchen hoods, 400 amps of electric, chilled recycled water on roof, water-chilled compressors, fully-built-prep kitchen, offices, locker rooms, storage, employee bathroom in basement, both floors sprinklered, full liquor license until 2:00 a.m., and 36+ seats on the sidewalk.