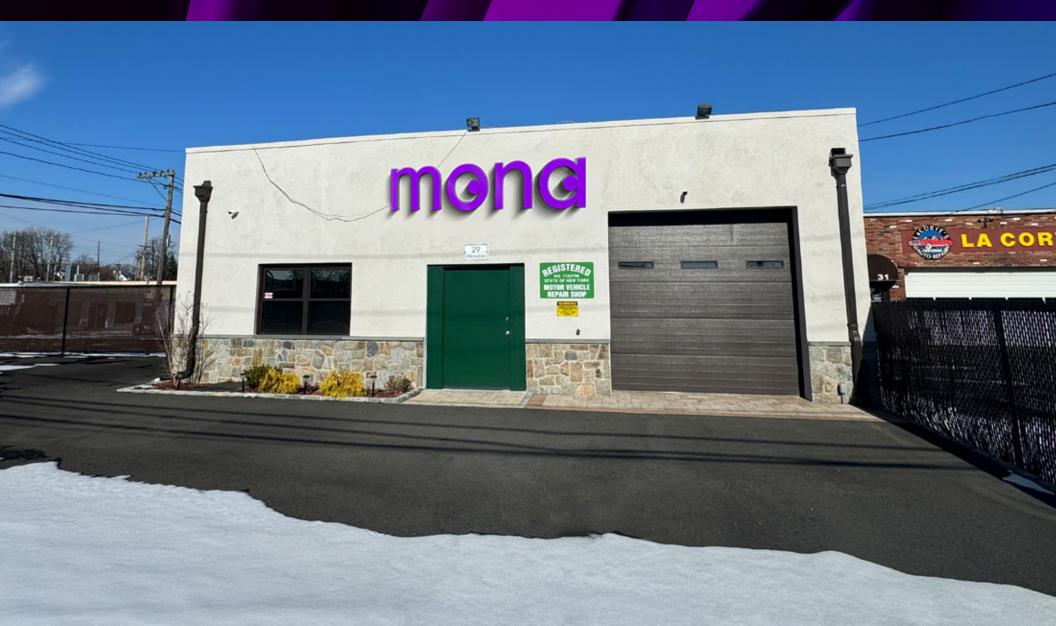

# 29 WILLOWDALE AVENUE

mend

Port Washington, New York

STANDALONE CORNER BUILDING AVAILABLE

### 29 Willowdale Avenue

**GROUND FLOOR:** 3,000 SF **PARKING LOT:** 3,000 SF **POSSESSION:** Immediate