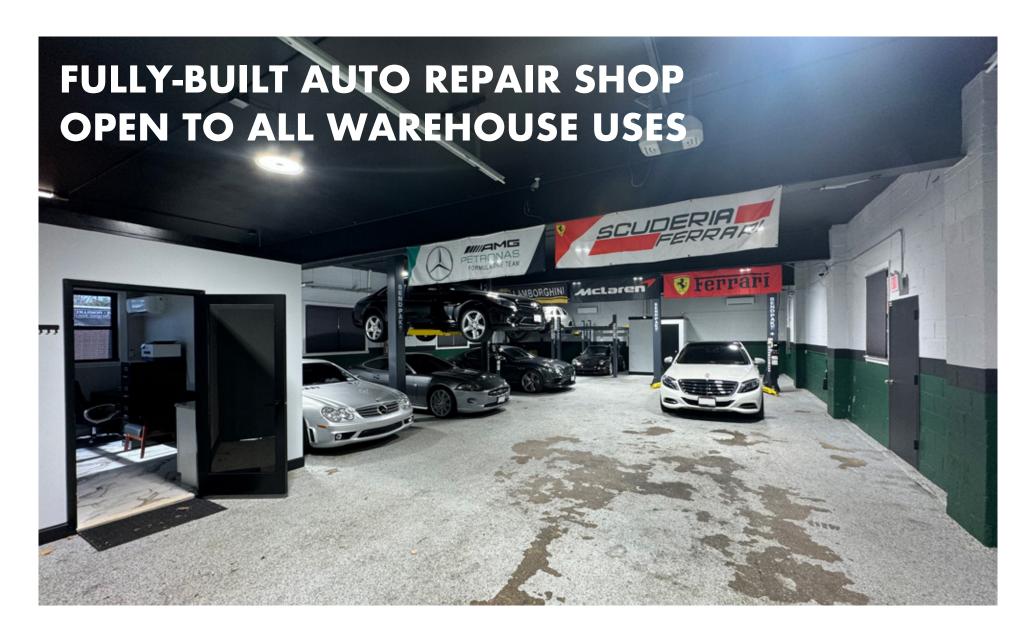

#### **HIGHLIGHTS:**

- Fully built Auto Repair Shop.
- No Body Shops but all other uses are accepted.
- Active DMV License.
- 4 brand new Bendpak Lifts (considered the Roll Royce of the industry).
- Camera & Security System in place.
- Built out office and bathroom.
- Private fenced in lot.
- Ownership put over \$250,000 into the space installed brand new roof, tinted windows and
  doors, lighting, freshly paved driveway, security
  system, heated and air conditioned office and
  bathroom, and building façade.
- Brand new electrical outlets that run across the entire parking lot and inside the warehouse.