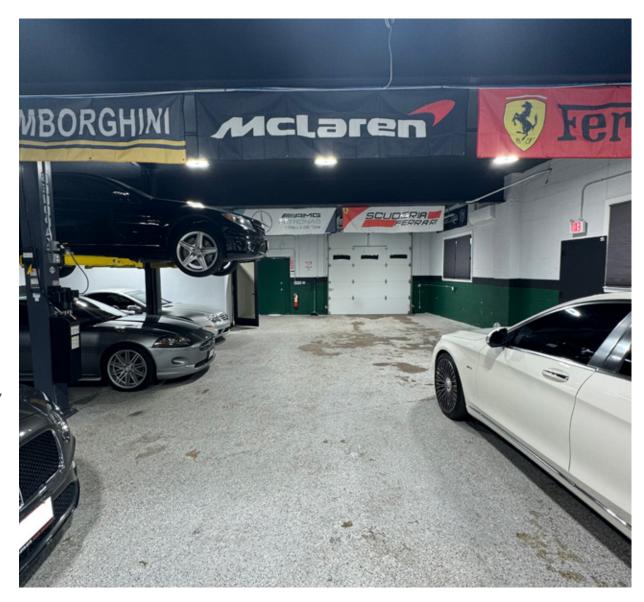

#### **HIGHLIGHTS:**

- Fully built Auto Repair Shop.
- No Body Shops but all other uses are accepted.
- Active DMV License.
- 4 brand new Bendpak Lifts (considered the Roll Royce of the industry).
- Camera & Security System in place.
- Built out office and bathroom.
- Private fenced in lot.
- Ownership put over \$250,000 into the space installed brand new roof, tinted windows and
  doors, lighting, freshly paved driveway, security
  system, heated and air conditioned office and
  bathroom, and building façade.
- Brand new electrical outlets that run across the entire parking lot and inside the warehouse.