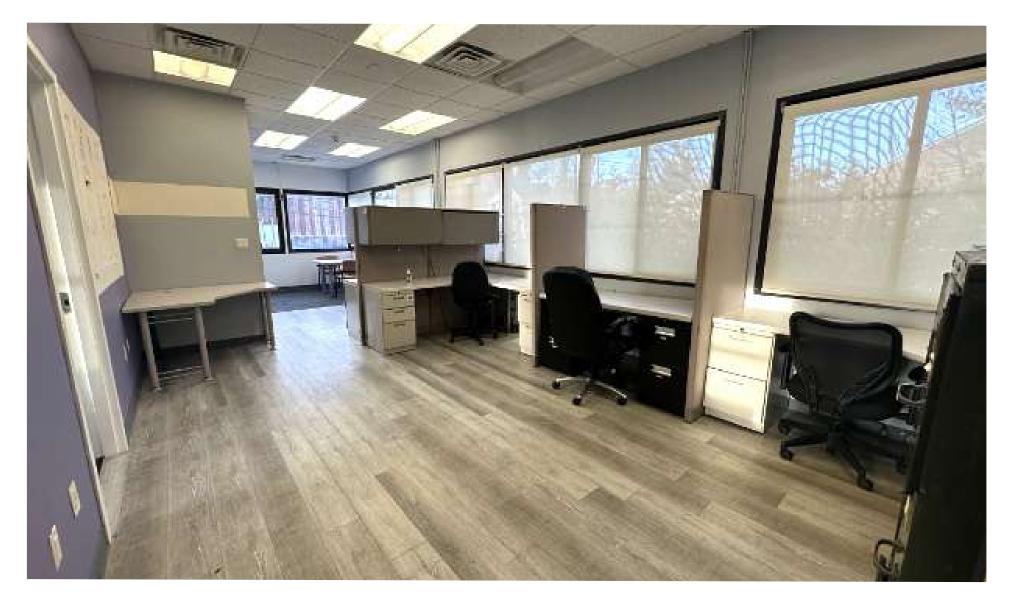

#### **HIGHLIGHTS:**

- Standalone two floor office building.
- 7 dedicated parking spots on premises.
- 2 bullpen areas and 3 private offices.
- Existing break/conference room.
- Space comes with office furniture from previous Tenant.
- Located on a busy auto-focused corridor.
- Steps from Harbor Links, SPORTIME, Power 10 Fitness, and Sands Point Club.