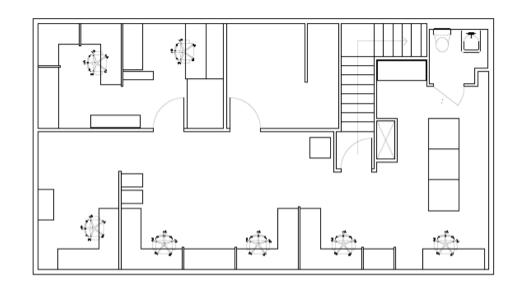

### **104 HARBOR ROAD**



Port Washington Long Island, New York

### STANDALONE TWO FLOOR OFFICE BUILDING



#### **104 HARBOR ROAD**



## **MONG**

## **FLOOR PLANS**

GROUND FLOOR: 930 SF SECOND FLOOR: 1,900 SF POSSESSION: Immediate



**104 HARBOR ROAD** 

**GROUND FLOOR** 

#### **HIGHLIGHTS:**

- Standalone two floor office building.
- 7 dedicated parking spots on premises.
- 2 bullpen areas and 3 private offices.
- Existing break/conference room.
- Space comes with office furniture from previous Tenant.
- Located on a busy auto-focused corridor.
- Steps from Harbor Links, SPORTIME, Power 10 Fitness, and Sands Point Club.



**SECOND FLOOR** 

## MONG —

### **GROUND FLOOR**

#### **104 HARBOR ROAD**



## MONG —

### **SECOND FLOOR**

#### **104 HARBOR ROAD**



### 

### **SECOND FLOOR**

#### **104 HARBOR ROAD**





# MONG —

### **SECOND FLOOR**

#### **104 HARBOR ROAD**



## MONG —

### **KIM LEVANDOVSKY**