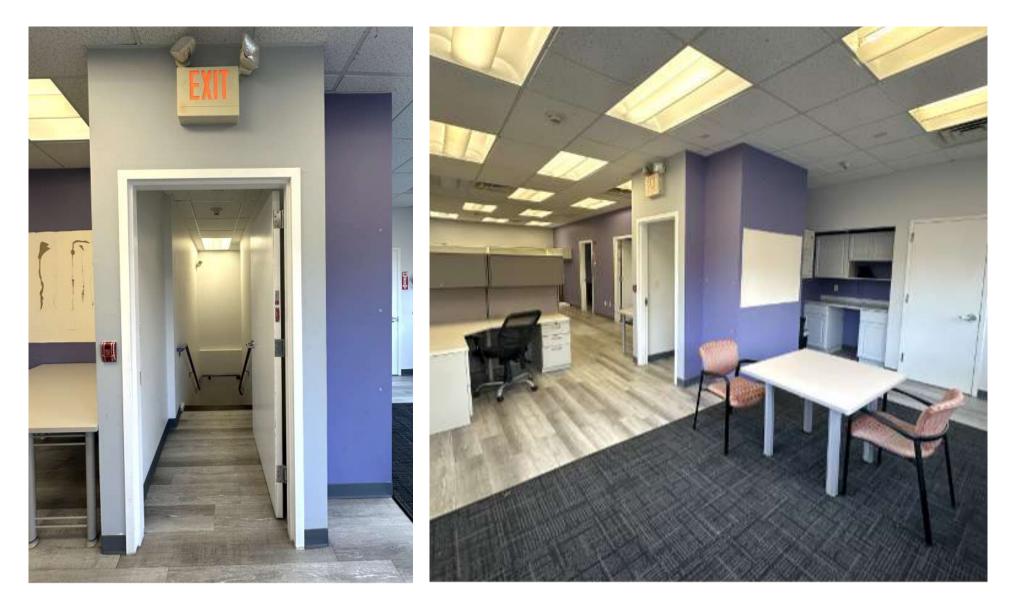

### **104 HARBOR ROAD**



Port Washington Long Island, New York

### STANDALONE TWO FLOOR OFFICE BUILDING



#### **104 HARBOR ROAD**



## **MONG**

## **FLOOR PLANS**

GROUND FLOOR: 930 SF SECOND FLOOR: 1,900 SF POSSESSION: Immediate



**104 HARBOR ROAD** 

**GROUND FLOOR** 

#### **HIGHLIGHTS:**

- Standalone two floor office building.
- 7 dedicated parking spots on premises.
- 2 bullpen areas and 3 private offices.
- Existing break/conference room.
- Space comes with office furniture from previous Tenant.
- Located on a busy auto-focused corridor.
- Steps from Harbor Links, SPORTIME, Power 10 Fitness, and Sands Point Club.



**SECOND FLOOR** 

## MONG —

### **GROUND FLOOR**

#### **104 HARBOR ROAD**



## MONG —

### **SECOND FLOOR**

#### **104 HARBOR ROAD**



### 

### **SECOND FLOOR**

#### **104 HARBOR ROAD**





# MONG —

### **SECOND FLOOR**

#### **104 HARBOR ROAD**



## MONG —

### **KIM LEVANDOVSKY**