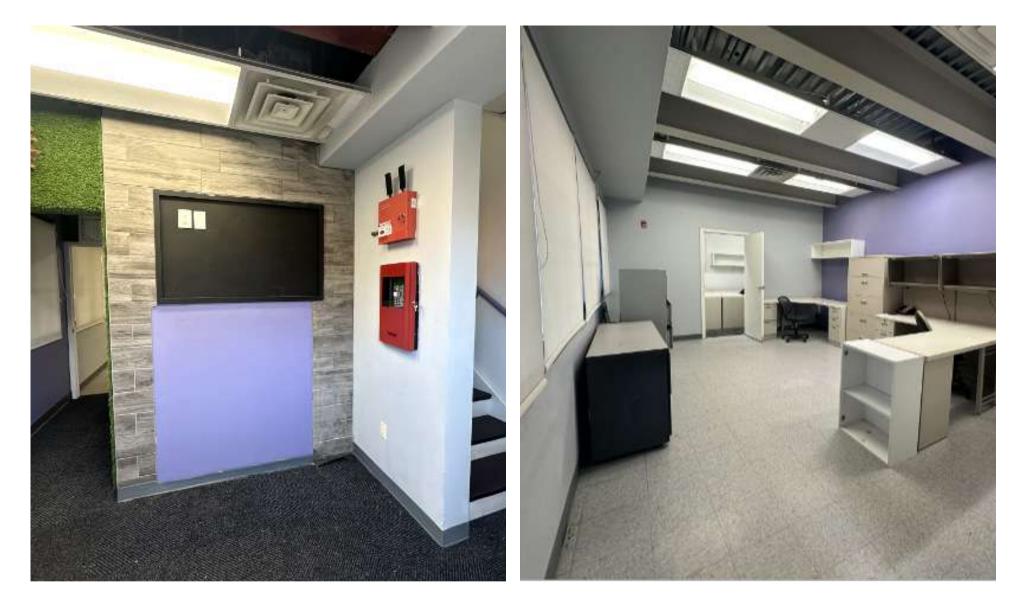

### **104 HARBOR ROAD**



Port Washington Long Island, New York

### STANDALONE TWO FLOOR OFFICE BUILDING



#### **104 HARBOR ROAD**



## **MONG**

## **FLOOR PLANS**

GROUND FLOOR: 930 SF SECOND FLOOR: 1,900 SF POSSESSION: Immediate



**104 HARBOR ROAD** 

**GROUND FLOOR** 

#### **HIGHLIGHTS:**

- Standalone two floor office building.
- 7 dedicated parking spots on premises.
- 2 bullpen areas and 3 private offices.
- Existing break/conference room.
- Space comes with office furniture from previous Tenant.
- Located on a busy auto-focused corridor.
- Steps from Harbor Links, SPORTIME, Power 10 Fitness, and Sands Point Club.



**SECOND FLOOR** 

## MONG —

### **GROUND FLOOR**

#### **104 HARBOR ROAD**



## MONG —

### **SECOND FLOOR**

#### **104 HARBOR ROAD**



### 

### **SECOND FLOOR**

#### **104 HARBOR ROAD**





# MONG —

### **SECOND FLOOR**

#### **104 HARBOR ROAD**



## MONG —

### **KIM LEVANDOVSKY**