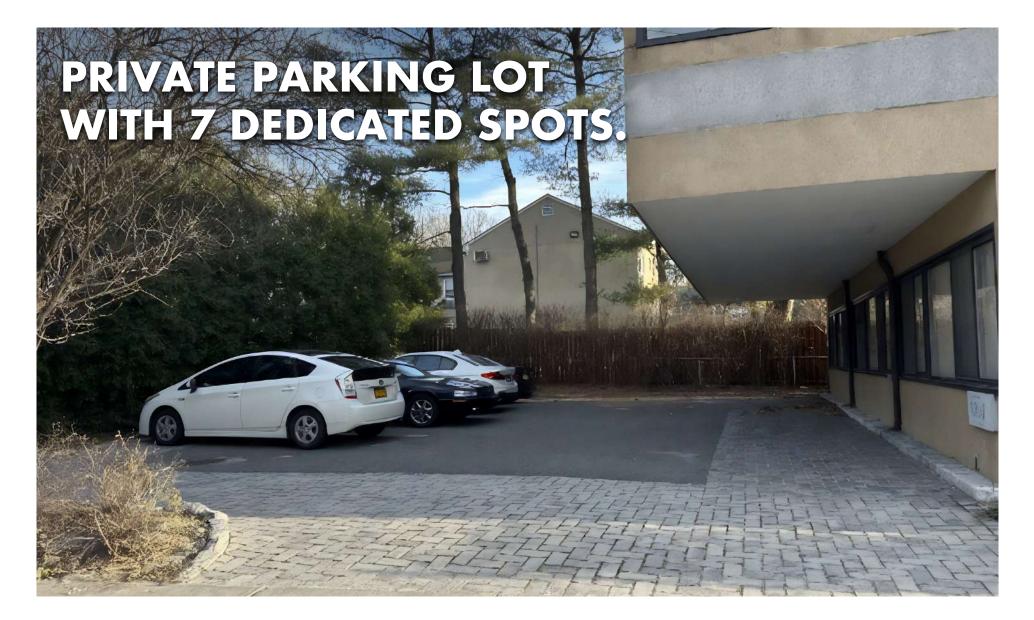

#### **HIGHLIGHTS:**

- Standalone two floor office building.
- 7 dedicated parking spots on premises.
- 2 bullpen areas and 3 private offices.
- Existing break/conference room.
- Space comes with office furniture from previous Tenant.
- Located on a busy auto-focused corridor.
- Steps from Harbor Links, SPORTIME, Power 10 Fitness, and Sands Point Club.