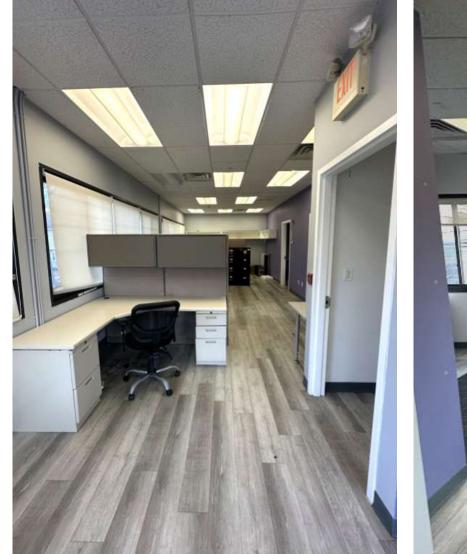

hington Long Island, New York

### STANDALONE TWO FLOOR OFFICE BUILDING



#### **104 HARBOR ROAD**



## **MONG**

## **FLOOR PLANS**

GROUND FLOOR: 930 SF SECOND FLOOR: 1,900 SF POSSESSION: Immediate



**104 HARBOR ROAD** 

**GROUND FLOOR** 

#### **HIGHLIGHTS:**

- Standalone two floor office building.
- 7 dedicated parking spots on premises.
- 2 bullpen areas and 3 private offices.
- Existing break/conference room.
- Space comes with office furniture from previous Tenant.
- Located on a busy auto-focused corridor.
- Steps from Harbor Links, SPORTIME, Power 10 Fitness, and Sands Point Club.



**SECOND FLOOR** 

## MONG —

### **GROUND FLOOR**

#### **104 HARBOR ROAD**



## MONG —

### **SECOND FLOOR**

#### **104 HARBOR ROAD**



### 

### **SECOND FLOOR**

#### **104 HARBOR ROAD**





# MONG —

### **SECOND FLOOR**

#### **104 HARBOR ROAD**



## MONG —

### **KIM LEVANDOVSKY**