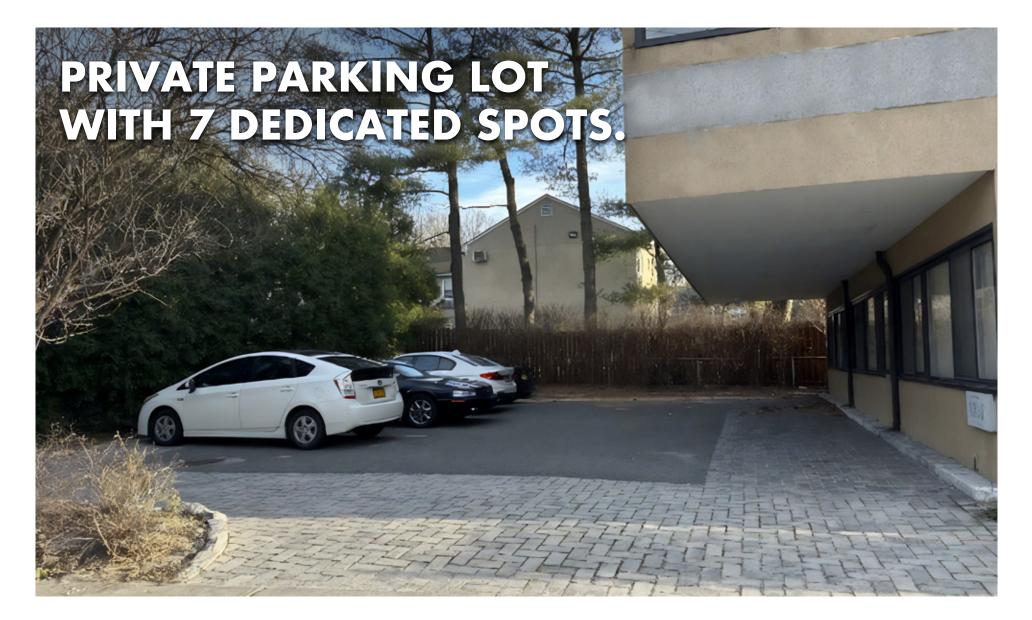

#### **HIGHLIGHTS:**

- Standalone two floor office building available for either lease or sale.
- 7 dedicated parking spots on premises.
- 2 bullpen areas and 3 private offices.
- Existing break/conference room.
- Space comes with office furniture from previous Tenant.
- Located on a busy auto-focused corridor.
- Steps from Harbor Links, SPORTIME, Power 10 Fitness, and Sands Point Club.