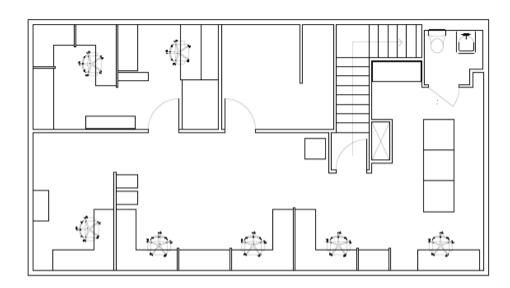

### **104 HARBOR ROAD**



Port Washington Long Island, New York

### STANDALONE TWO FLOOR OFFICE BUILDING FOR LEASE OR SALE



#### **104 HARBOR ROAD**



## **MONG**

## **FLOOR PLANS**

GROUND FLOOR: 930 SF SECOND FLOOR: 1,900 SF POSSESSION: Immediate



**104 HARBOR ROAD** 

**GROUND FLOOR** 

#### **HIGHLIGHTS:**

- Standalone two floor office building available for either lease or sale.
- 7 dedicated parking spots on premises.
- 2 bullpen areas and 3 private offices.
- Existing break/conference room.
- Space comes with office furniture from previous Tenant.
- Located on a busy auto-focused corridor.
- Steps from Harbor Links, SPORTIME, Power 10 Fitness, and Sands Point Club.



**SECOND FLOOR** 

## **MONG** —

### **GROUND FLOOR**

#### **104 HARBOR ROAD**



# MONG —

### **SECOND FLOOR**

#### **104 HARBOR ROAD**



#### 

### **SECOND FLOOR**

#### **104 HARBOR ROAD**





# MONG —

### **SECOND FLOOR**

#### **104 HARBOR ROAD**



## MONG —

### **KIM LEVANDOVSKY**