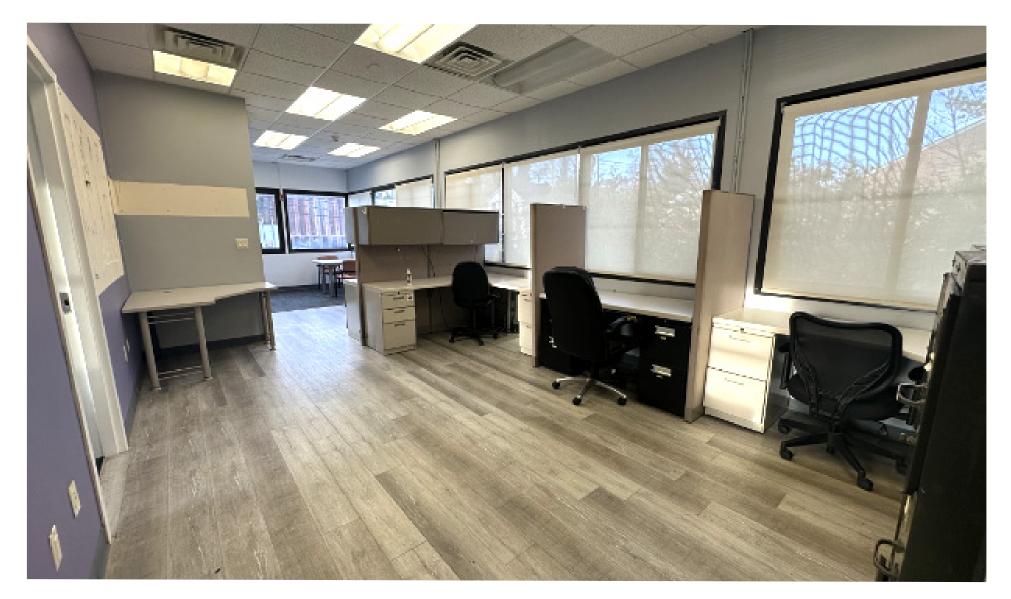

#### **HIGHLIGHTS:**

- Standalone two floor office building available for either lease or sale.
- 7 dedicated parking spots on premises.
- 2 bullpen areas and 3 private offices.
- Existing break/conference room.
- Space comes with office furniture from previous Tenant.
- Located on a busy auto-focused corridor.
- Steps from Harbor Links, SPORTIME, Power 10 Fitness, and Sands Point Club.