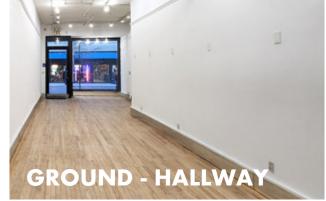

### **GROUND FLOOR:**

Size: Approximately 1,882 SF

Ceiling Height: 12 FT

### **LOWER LEVEL:**

Size: Approximately 1,040 SF

Ceiling Height: 8 FT

### **FRONTAGE:**

Approximately 15 FT on 22nd Street

### **POSSESSION:**

**Immediate** 

**GROUND FLOOR** 

**LOWER LEVEL** 

**BRANDON SINGER** 

BRANDON@RETAILBYMONA.COM 888-421-6662