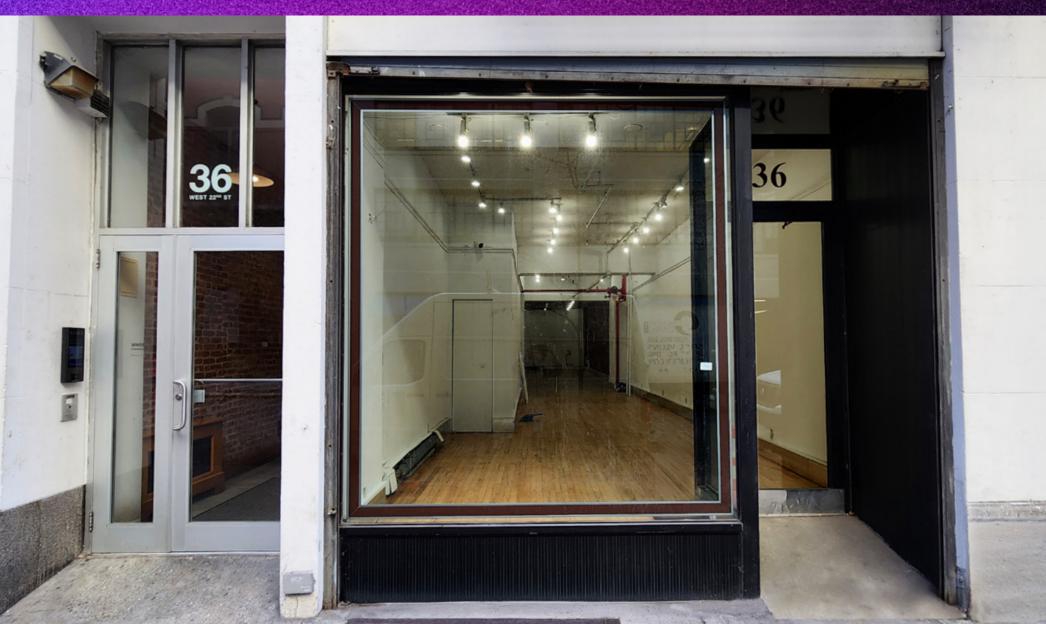

## 36 WEST 22ND STREET

mona

Between Fifth and Sixth Avenues

Flatiron, Manhattan

**FLATIRON SPACE FOR LEASE OR PURCHASE** 

# **36 WEST** 22ND STREET

- For Lease or Sale Great user investment.
- Located on a prime Flatiron District street.
- Surrounded by national and international retailers, restaurants, and affluent residents.
- Large storefront glass windows.
- Clean and comforting interior with exposed brick wall and wooden flooring.
- Column-free open space.
- Steps from the Flatiron Building and Madison Square Park.