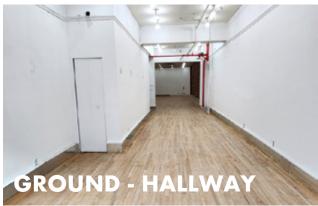

### **GROUND FLOOR:**

Size: Approximately 1,882 SF

Ceiling Height: 12 FT

### **LOWER LEVEL:**

Size: Approximately 1,040 SF

Ceiling Height: 8 FT

### **FRONTAGE:**

Approximately 15 FT on 22nd Street

### **POSSESSION:**

**Immediate** 

**GROUND FLOOR** 

**LOWER LEVEL** 

**BRANDON SINGER** 

BRANDON@RETAILBYMONA.COM 888-421-6662