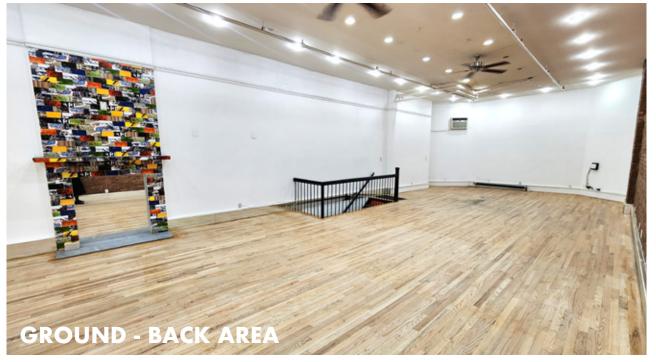

# **36 WEST** 22ND STREET

- For Lease or Sale Great user investment.
- Located on a prime Flatiron District street.
- Surrounded by national and international retailers, restaurants, and affluent residents.
- Large storefront glass windows.
- Clean and comforting interior with exposed brick wall and wooden flooring.
- Column-free open space.
- Steps from the Flatiron Building and Madison Square Park.