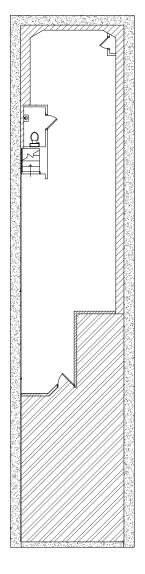

### **FLOOR PLAN**

### **GROUND FLOOR:**

Size: Approximately 1,882 SF

Ceiling Height: 12 FT

### **LOWER LEVEL:**

Size: Approximately 1,040 SF

Ceiling Height: 8 FT

### **FRONTAGE:**

Approximately 15 FT on 22nd Street