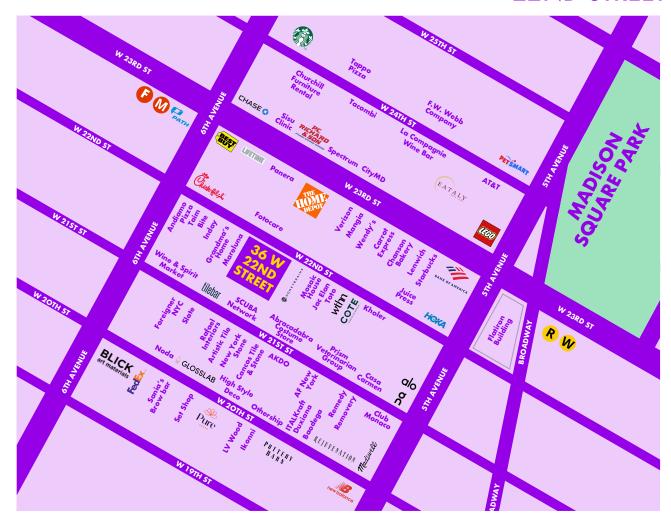

### **MAP**

# **36 WEST** 22ND STREET

#### **NEARBY PUBLIC TRANSIT:**

R W @ 23rd Street
23rd Street

**PATH** @ 23rd Street

### **SELECT NEARBY RETAIL TENANTS:**

- The Home Depot
- Kholer
- Toto
- Hoka
- Best Buy
- Eataly
- Lego Store
- P.C. Richards & Son
- Alo
- On

This information has been obtained from sources believed reliable, but has not been verified for accuracy or completeness. You should conduct a careful, independent investigation of the property and verify all information. Any reliance on this information is solely at your own risk. MONA and the MONA logo are service marks of Mona Retail Holdings LLC. All other marks displayed on this document are the property of their respective owners, and the use of such logos does not imply any affiliation with or endorsement of Mona Retail Holdings LLC.