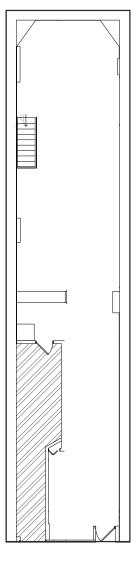

### **FLOOR PLAN**

### **GROUND FLOOR:**

Size: Approximately 1,882 SF

Ceiling Height: 12 FT

### **LOWER LEVEL:**

Size: Approximately 1,040 SF

Ceiling Height: 8 FT

### **FRONTAGE:**

Approximately 15 FT on 22nd Street