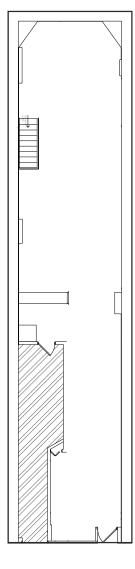

## **FLOOR PLAN**

**36 WEST** 22ND STREET

#### **GROUND FLOOR:**

Size: Approximately 1,882 SF

Ceiling Height: 12 FT

#### **POSSESSION:**

**Immediate** 

**GROUND FLOOR** 

**LOWER LEVEL** 

**BRANDON SINGER** 

BRANDON@RETAILBYMONA.COM 888-421-6662

**JASON LLOYD** 

JASON@RETAILBYMONA.COM 917-312-8836