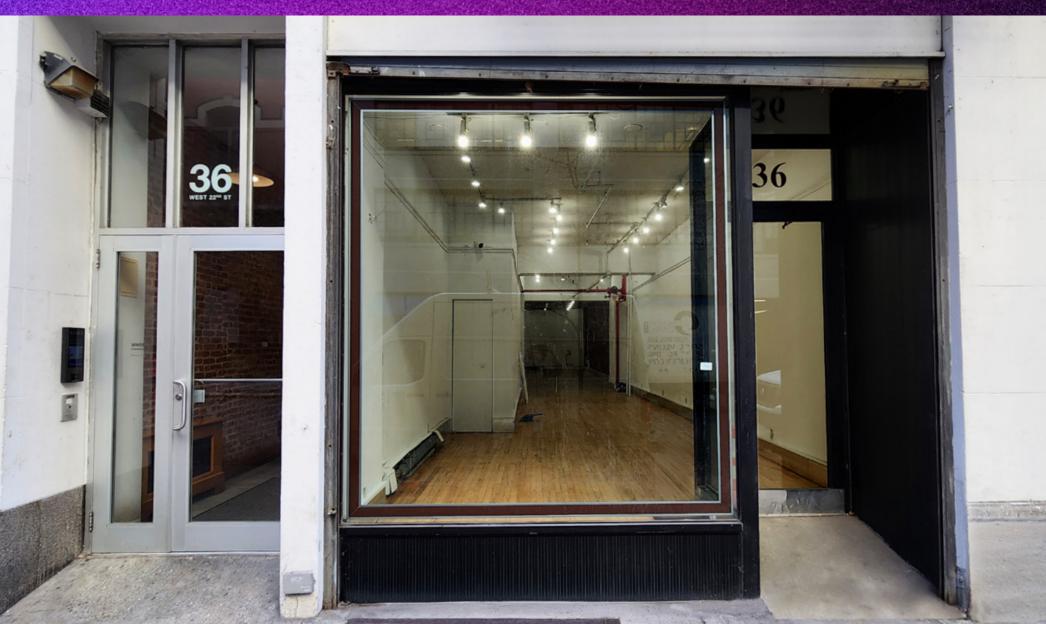

# 36 WEST 22ND STREET

mona

Between Fifth and Sixth Avenues

Flatiron, Manhattan

**FLATIRON SPACE FOR LEASE OR PURCHASE** 

#### **FRONTAGE:**

Approximately 15 FT on 22nd Street

# **36 WEST** 22ND STREET

- For Lease or Sale Great user investment.
- Located on a prime Flatiron District street.
- Surrounded by national and international retailers, restaurants, and affluent residents.
- Large storefront glass windows.
- Clean and comforting interior with exposed brick wall and wooden flooring.
- Column-free open space.
- Steps from the Flatiron Building and Madison Square Park.