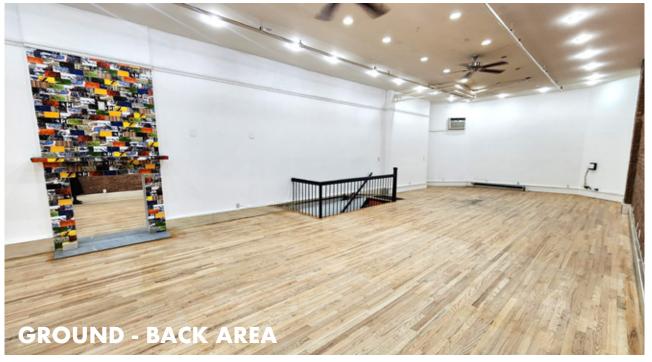

#### **GROUND FLOOR:**

Size: Approximately 1,882 SF

Ceiling Height: 12 FT

# **36 WEST** 22ND STREET

- For Lease or Sale Great user investment.
- Located on a prime Flatiron District street.
- Surrounded by national and international retailers, restaurants, and affluent residents.
- Large storefront glass windows.
- Clean and comforting interior with exposed brick wall and wooden flooring.
- Column-free open space.
- Steps from the Flatiron Building and Madison Square Park.