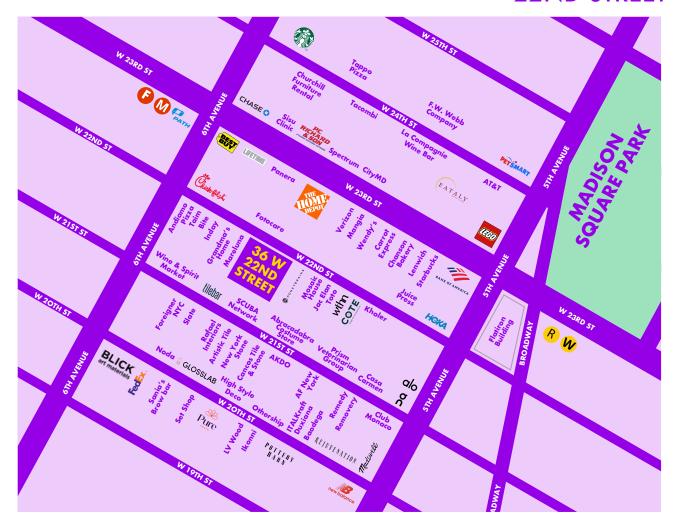

## **MAP**

# **36 WEST** 22ND STREET

#### **NEARBY PUBLIC TRANSIT:**

R W @ 23rd Street
23rd Street

🤧 @ 23rd Street

### **SELECT NEARBY RETAIL TENANTS:**

- The Home Depot
- Kholer
- Toto
- Hoka
- Best Buy
- Eataly
- Lego Store
- P.C. Richards & Son
- Alo
- On

This information has been obtained from sources believed reliable, but has not been verified for accuracy or completeness. You should conduct a careful, independent investigation of the property and verify all information. Any reliance on this information is solely at your own risk. MONA and the MONA logo are service marks of Mona Retail Holdings LLC. All other marks displayed on this document are the property of their respective owners, and the use of such logos does not imply any affiliation with or endorsement of Mona Retail Holdings LLC.