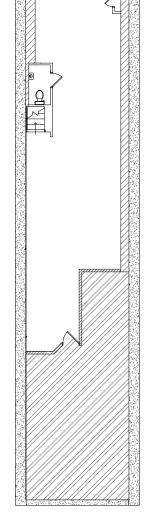

## **FLOOR PLAN**

**36 WEST** 22ND STREET

#### **LOWER LEVEL:**

Size: Approximately 1,040 SF

Ceiling Height: 8 FT

#### **POSSESSION:**

**Immediate** 

**GROUND FLOOR** 

**LOWER LEVEL** 

**BRANDON SINGER** 

BRANDON@RETAILBYMONA.COM 888-421-6662

**JASON LLOYD** 

JASON@RETAILBYMONA.COM 917-312-8836