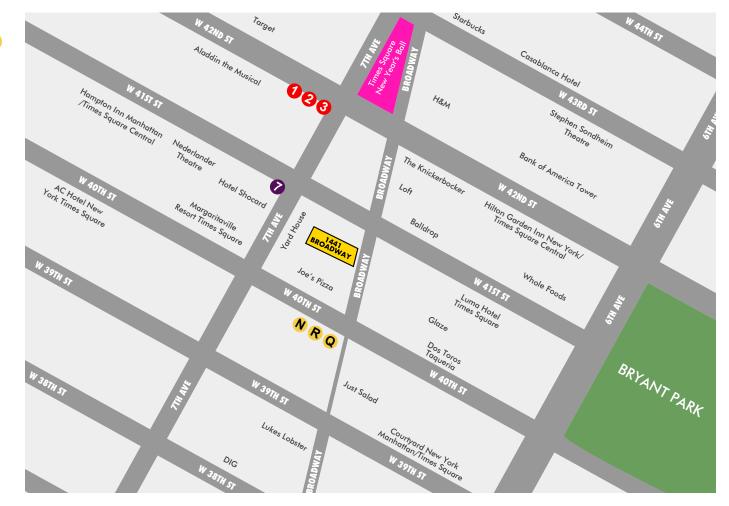

#### NEARBY PUBLIC TRANSIT: Times Square 1237 N R Q

#### **RETAIL TENANTS:**

Joe's Pizza Yard House Just Salad Shake Shack Lukes Lobster Dig Dos Toros Glaze Mighty Quinns BBQ Sweetgreen Starbucks

This information has been obtained from sources believed reliable, but has not been verified for accuracy or completeness. You should conduct a careful, independent investigation of the property and verify all information. Any reliance on this information is solely at your own risk. MONA and the MONA logo are service marks of Mona Retail Holdings LLC. All other marks displayed on this document are the property of their respective owners, and the use of such logos does not imply any affiliation with or endorsement of Mona Retail Holdings LLC.