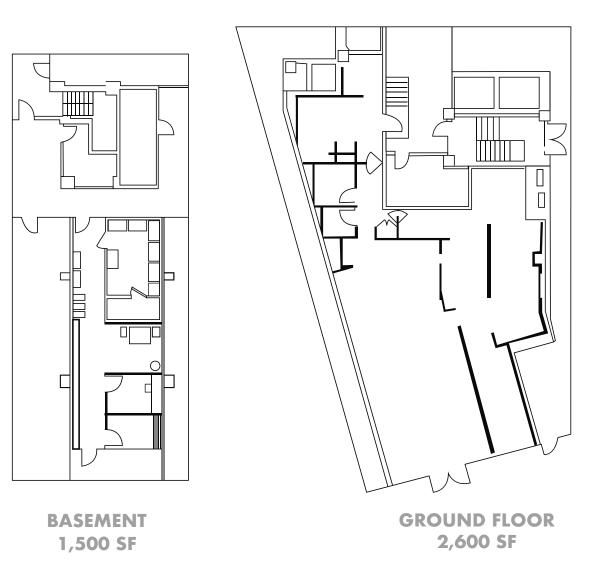

### **FLOOR PLANS**

### 1441 BROADWAY

GROUND FLOOR: 2,600 SF BASEMENT: 1,500 SF FRONTAGE: 40 FT on Broadway POSSESSION: Immediate