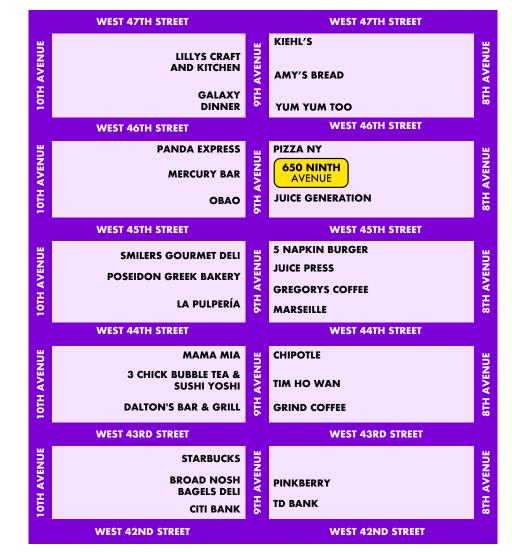

### **HIGHLIGHTS:**

- Prime space in the heart of Hell's Kitchen.
- Wide range of retail co-tenancy.
- All non-vented uses considered.
- Neighbors include Panda Express, OBAO, 5 Napkin Burger, Juice Generation, Taco Mahal, Lovely's Old Fashioned, Amy's Bread, Kiehl's, Dunkin', Juice Press, and Bird & Branch.