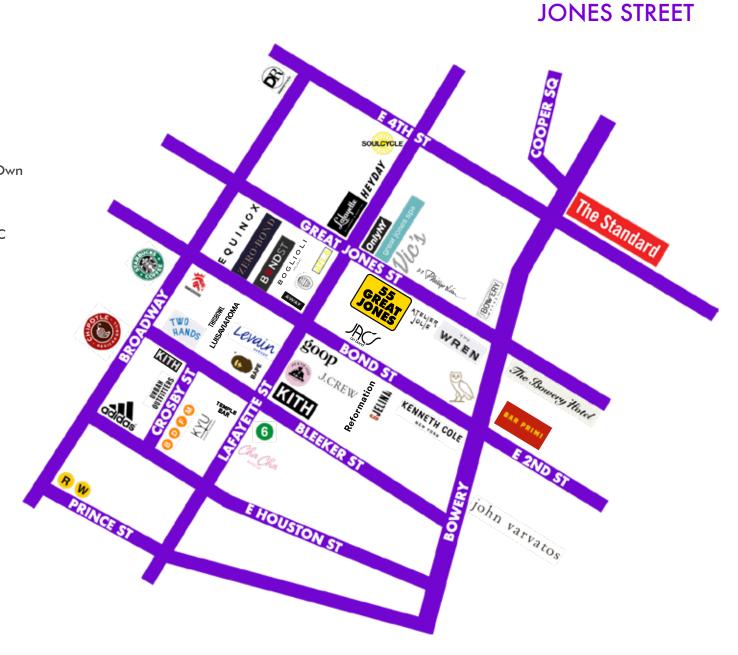

### MAP

### **NEARBY PUBLIC TRANSIT:**

BDFMRW6

### SELECT NEARBY RETAIL TENANTS:

KITH Goop Lafayette Café **Bowery Hotel** The Standard Hotel Zero Bond Adidas BONDST Levain Bakery Equinox The Bowery Market The Wren **Great Jones Spa** Heyday Philip Lim Vic's SoulCycle ATLA

October's Very Own John Varvatos Kenneth Cole Luisaviaroma Yankeekicks NYC Boglioli J.Crew Joe & The Juice Atelier Jolie Reformation Honeybrains Thisbowl KITH Kids Κνυ Temple Bar Jac's Bar Primi Gjelina