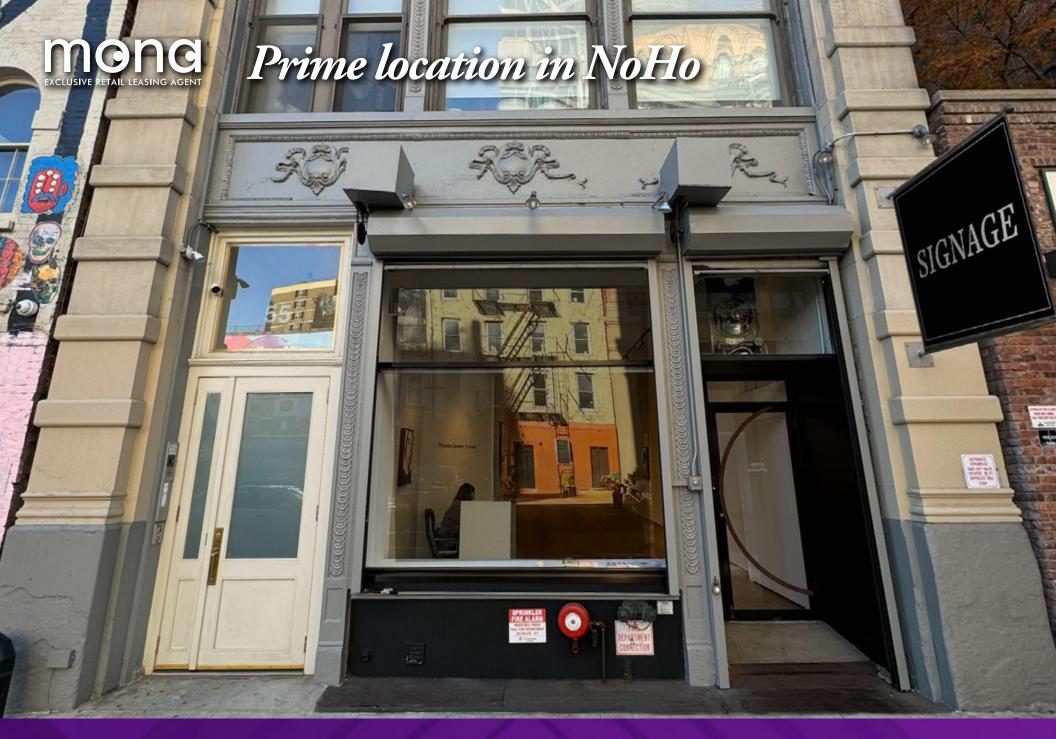

# **55 GREAT JONES STREET**

Between Lafayette Street & Bowery NoHo, Manhattan

### • Column-free space with a contiguous basement.

- Large storefront window.
- Blade signage opportunity.
- Centrally located in an affluent residential neighborhood bordered by NYU, Union Square, East Village and Soho.
- Short walk to the B,D,F,M,R,W, and 6 subway lines.
- Open to all non-vented uses.