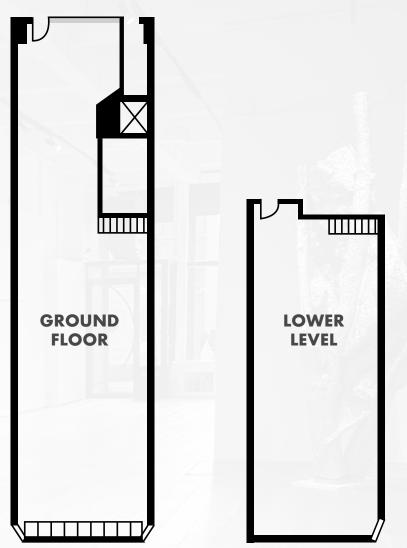

## **FLOOR PLANS**

55 GREAT JONES STREET

### **GROUND FLOOR**

SIZE: 2,200 SF CEILING HEIGHT: 14 FT FRONTAGE: 15 FT ON GREAT JONES STREET

### LOWER LEVEL

SIZE: 1,800 SF CEILING HEIGHT: 9 FT

POSSESSION ARRANGED