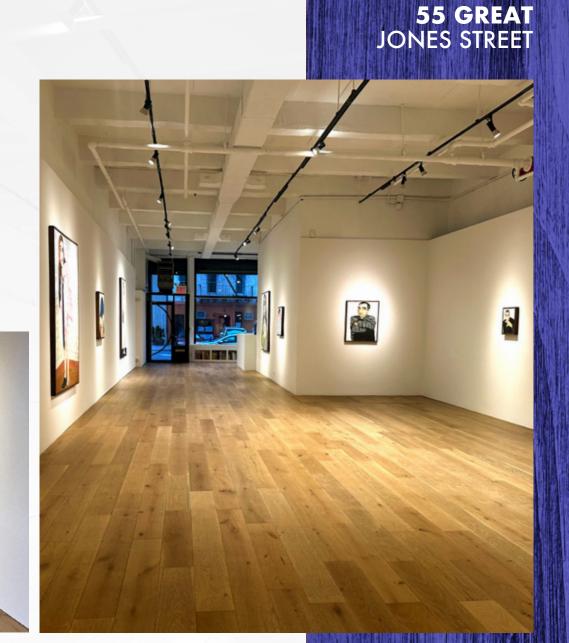

# **55 GREAT JONES STREET**

Between Lafayette Street & Bowery NoHo, Manhattan

## HIGHLIGHTS

### • Column-free space with a contiguous basement.

- Large storefront window.
- Blade signage opportunity.
- Centrally located in an affluent residential neighborhood bordered by NYU, Union Square, East Village and Soho.
- Short walk to the B,D,F,M,R,W, and 6 subway lines.
- Open to all non-vented uses.





### EXCLUSIVE RETAIL LEASING AGENT

### **BRANDON L. SINGER**

BRANDON@RETAILBYMONA.COM 888-421-6662

### **SUZANNE BERNSTOCK**

SUZANNE@RETAILBYMONA.COM 610-903-2207

### **KIM LEVANDOVSKY**

KIM@RETAILBYMONA.COM 347-431-5354

## **FLOOR PLANS**

55 GREAT JONES STREET

### **GROUND FLOOR**

SIZE: 2,200 SF CEILING HEIGHT: 14 FT FRONTAGE: 15 FT ON GREAT JONES STREET

### LOWER LEVEL

SIZE: 1,800 SF CEILING HEIGHT: 9 FT

POSSESSION ARRANGED





### EXCLUSIVE RETAIL LEASING AGENT

### **BRANDON L. SINGER**

BRANDON@RETAILBYMONA.COM 888-421-6662

#### **SUZANNE BERNSTOCK**

SUZANNE@RETAILBYMONA.COM 610-903-2207

#### **KIM LEVANDOVSKY**

KIM@RETAILBYMONA.COM 347-431-5354

### MAP

### **NEARBY PUBLIC TRANSIT:**

BDFMRW6

### SELECT NEARBY RETAIL TENANTS:

KITH Goop Lafayette Café **Bowery H