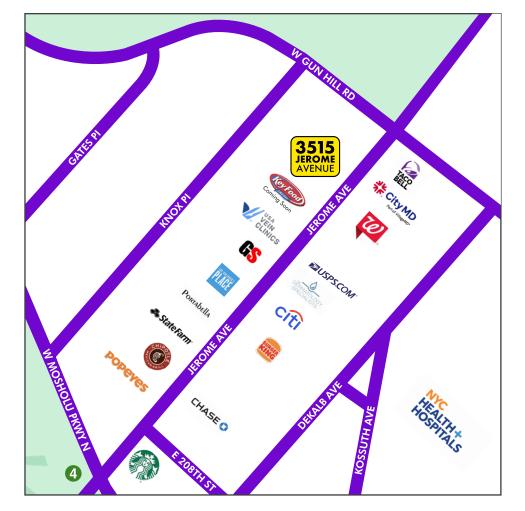

#### **NEARBY PUBLIC TRANSIT**

- (4) @ Mosholu Parkway & Woodlawn
- @ Bedford Park Boulevard & Norwood-205 Street

#### **SELECT NEARBY RETAIL TENANTS**

- Taco Bell
- Walgreens
- City MD
- USPS
- Citi Bank
- The Dermatology Specialists
- Gamestop
- Burger King

- Portabella
  - Starbucks
  - The Children's Place
  - The USA Veins Clinic
  - State Farm
  - Popeyes
  - Chase
  - Chipotle