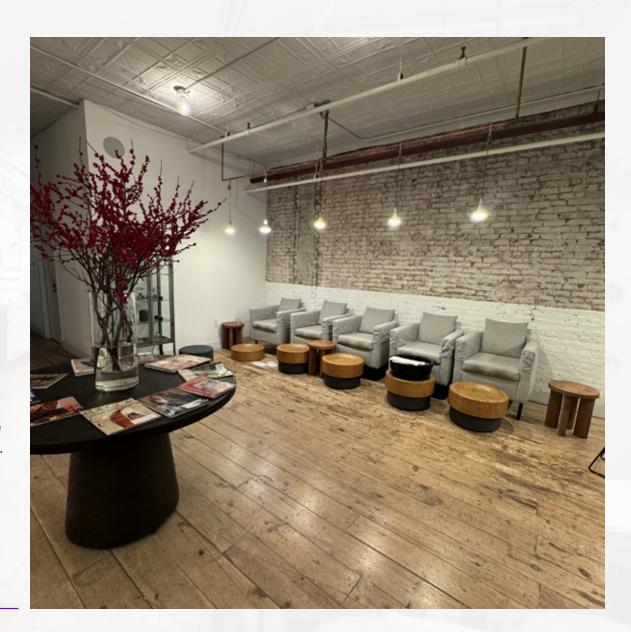

## **HIGHLIGHTS**

# 121 FULTON STREET SECOND FLOOR

# **SECOND FLOOR** 2,600 SF

- Second Floor retail space in a dense residential and commercial neighborhood.
- Turnkey spa with beautiful finishes.
- Second floor goes block-through with visibility on both Fulton Street and Ann Street.
- High ceilings.
- Direct elevator access.
- Steps from the Fulton Street subway station, which serves 27.7 million passengers annually.
- Close proximity to major traffic drivers like
  The New York Stock Exchange, City Hall, The
  National September 11 Memorial Museum, The
  Oculus, and Westfield One World Trade Center.
- Open to all logical uses.