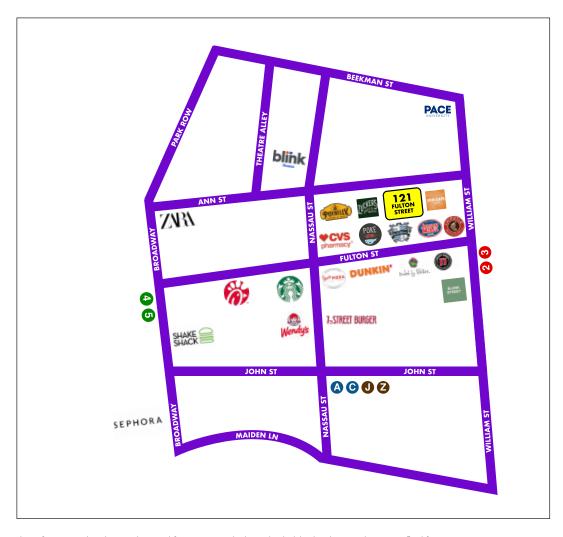

### **MAP**

# 121 FULTON STREET SECOND FLOOR

#### **NEARBY PUBLIC TRANSIT:**

2345ACJZ

### **SELECT NEARBY RETAIL TENANTS:**

- Blue Haven
- Zara
- Chipotle
- Chick-fil-A
- Shake Shack
- Sephora
- Poke Bowl
- CVS
- Starbucks
- Potbelly
- Dunkin
- Wendy's
- Blink Fitness

- Joe's Pizza
- Zuckers Bagels
- Jersey Mike's
- Mazeh
- Baked By Melissa
- Blank Street Coffee
- Jimmy John's
- Pace University
- 7th Street Burger