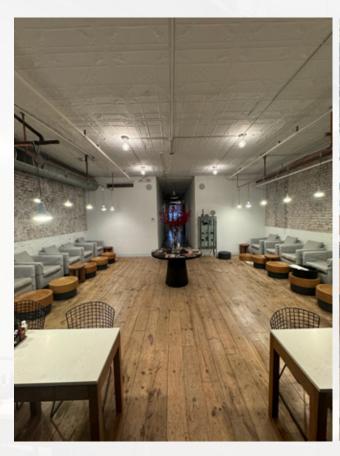

# FULTON STREET SECOND FLOOR

Financial District, Manhattan

Mene EXCLUSIVE RETAIL LEASING AGENT

## **INTERIOR PHOTOS**

# 121 FULTON STREET SECOND FLOOR







**BRANDON SINGER** 

BRANDON@RETAILBYMONA.COM 888-421-6662

**KIM LEVANDOVSKY** 

KIM@RETAILBYMONA.COM 347-431-5354

## **INTERIOR PHOTOS**

# 121 FULTON STREET SECOND FLOOR









#### **BRANDON SINGER**

BRANDON@RETAILBYMONA.COM 888-421-6662

#### KIM LEVANDOVSKY

KIM@RETAILBYMONA.COM 347-431-5354

## **HIGHLIGHTS**

# 121 FULTON STREET SECOND FLOOR

# **SECOND FLOOR** 2,600 SF

- Second Floor retail space in a dense residential and commercial neighborhood.
- Turnkey spa with beautiful finishes.
- Second floor goes block-through with visibility on both Fulton Street and Ann Street.
- High ceilings.
- Direct elevator access.
- Steps from the Fulton Street subway station, which serves 27.7 million passengers annually.
- Close proximity to major traffic drivers like
  The New York Stock Exchange, City Hall, The
  National September 11 Memorial Museum, The
  Oculus, and Westfield One World Trade Center.
- Open to all logical uses.





### **MAP**

# 121 FULTON