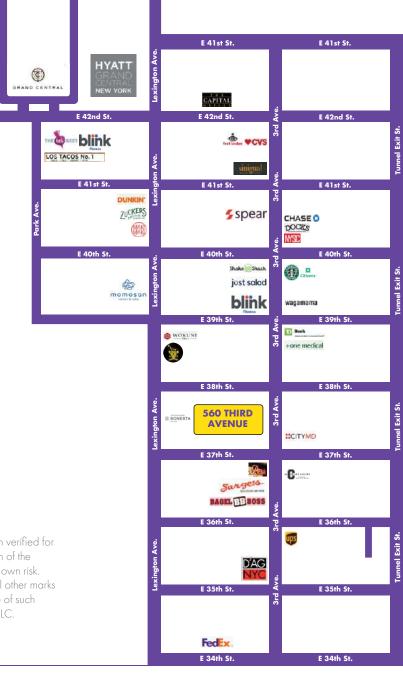

### **MAP**

#### **NEARBY PUBLIC TRANSIT:**

4 5 6 7 @ GRAND CENTRAL STATION 6 @ 33RD STREET

#### **SELECT NEARBY RETAIL TENANTS:**

**D'AGOSTINO** 

THE BLACK SHEEP

**BLINK FITNESS** 

**SHAKE SHACK** 

**STARBUCKS** 

**CITIZENS BANK** 

**WAGAMAMA** 

**CITYMD** 

**SARGE'S DELI** 

**BAGEL BOSS** 

**DECOR ART GALLERY** 

**JUST SALAD** 

SPEAR PHYSICAL THERAPY

**CHASE BANK** 

This information has been obtained from sources believed reliable, but has not been verified for accuracy or completeness. You should conduct a careful, independent investigation of the property and verify all information. Any reliance on this information is solely at your own risk. MONA and the MONA logo are service marks of Mona Retail Holding s LLC. All other marks displayed on this document are the property of their respective owners, and the use of such logos does not imply any affiliation with or endorsement of Mona Retail Holdings LLC.