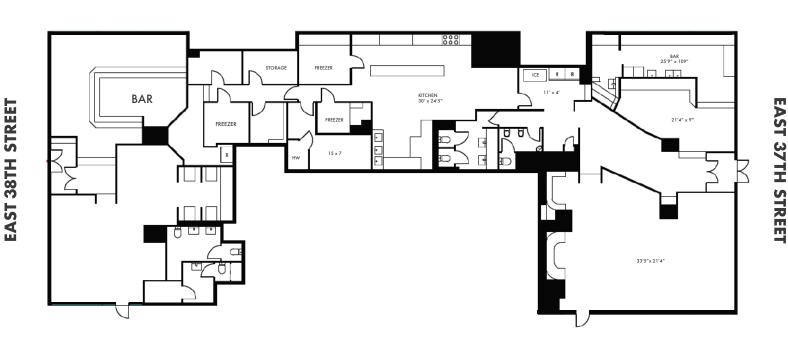

### **FLOOR PLAN**

## 560 THIRD AVENUE

**GROUND FLOOR** 

4,200 SF

**CEILING HEIGHT** 

20 FT

**POSSESSION** 

Q2 2025