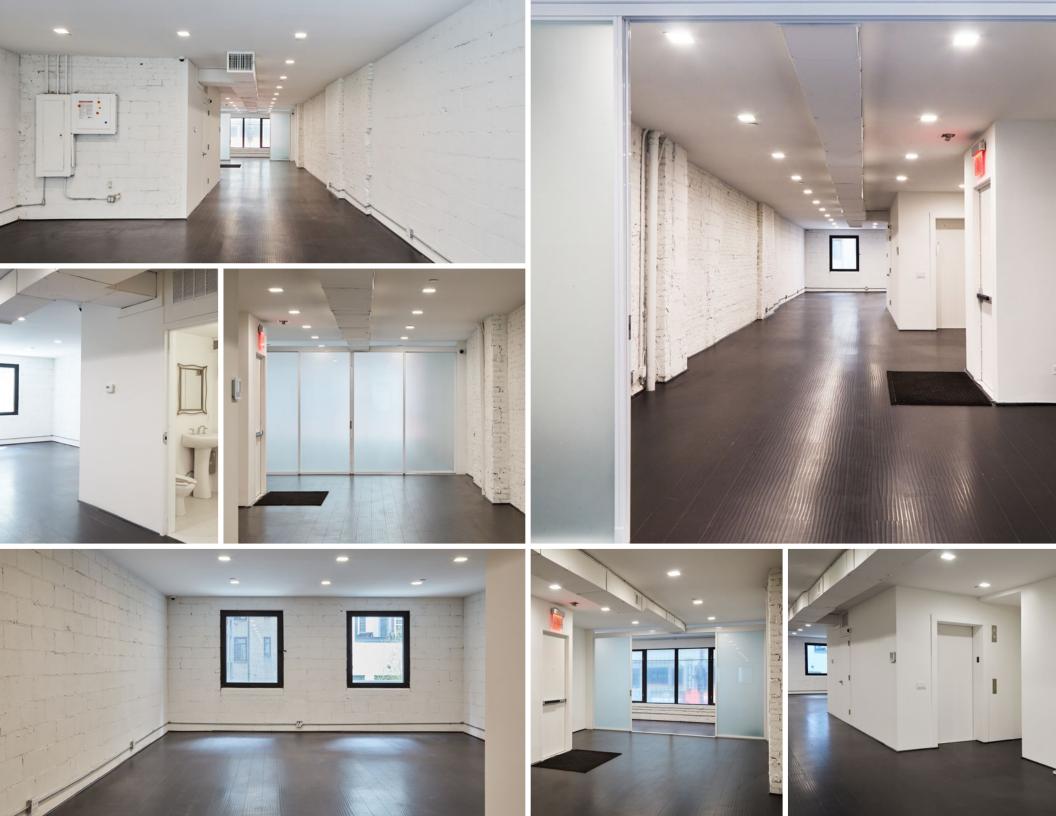

## **Features**

- Turnkey second floor retail/office suite
- Column free space
- Elevator access or direct staircase access to suite from the ground floor entrance
- HVAC and bathroom in-place
- All dry users considered