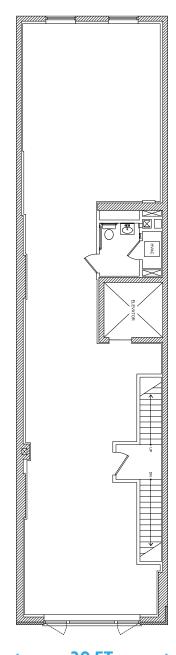

New York, NY 10019 Between 5th & 6th Avenues

Second Floor 1,925 sF\*

Ceiling Height

Frontage

20 FT

\*Approximate SF

Possession Immediate

Asking Price Upon Request

## **Features**

- Turnkey second floor retail/office suite
- Column free space
- Elevator access or direct staircase access to suite from the ground floor entrance
- HVAC and bathroom in-place
- All dry users considered

## **SECOND FLOOR**

West 55th Street