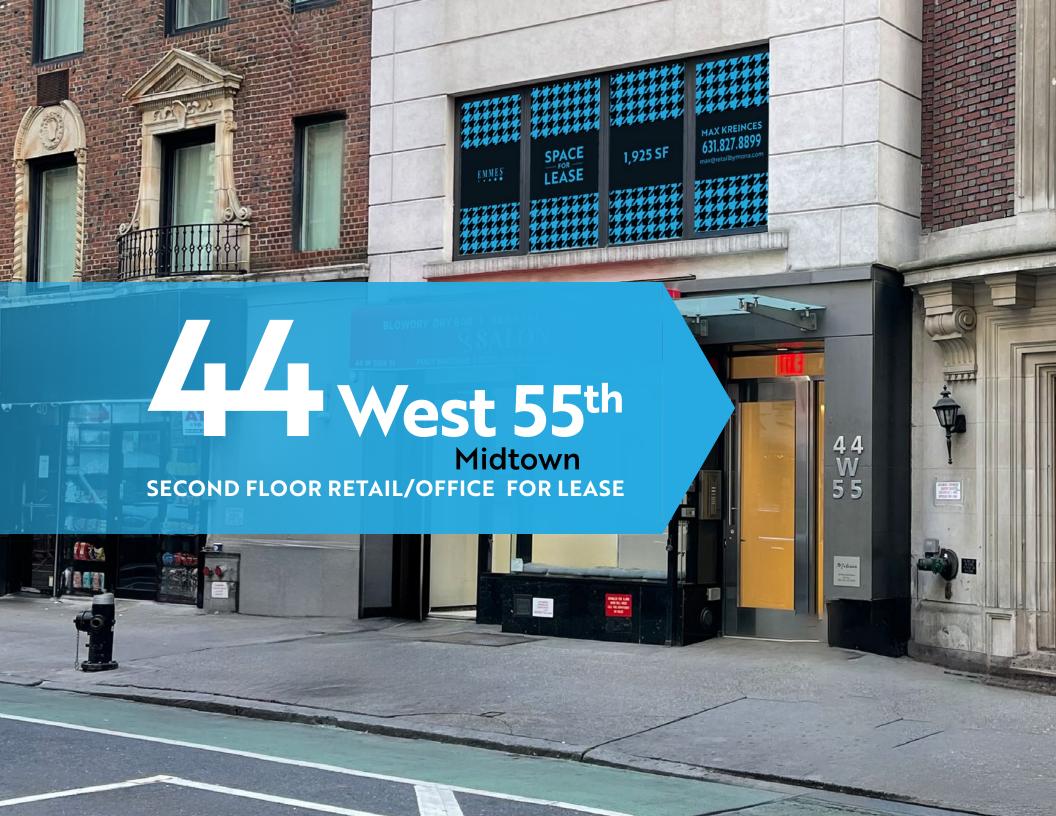

New York, NY 10019 Between 5th & 6th Avenues

Second Floor 1,925 sF\*

Ceiling Height

Frontage

20 FT

\*Approximate SF

Possession Immediate

Asking Price Upon Request

## **SECOND FLOOR**

West 55th Street