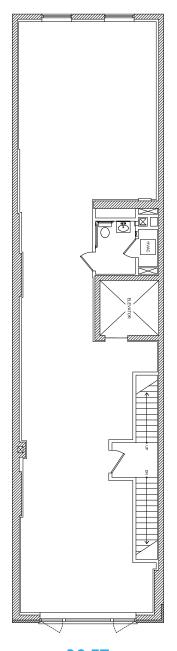

New York, NY 10019 Between 5th & 6th Avenues

Second Floor 1,925 sF\*

Ceiling Height 8'5"

Frontage

20 FT

\*Approximate SF

Possession Immediate

Asking Price Upon Request

### **SECOND FLOOR**

West 55th Street

### **Features**

- Turnkey second floor retail/office suite
- Column free space
- Elevator access or direct staircase access to suite from the ground floor entrance
- HVAC and bathroom in-place
- All dry users considered