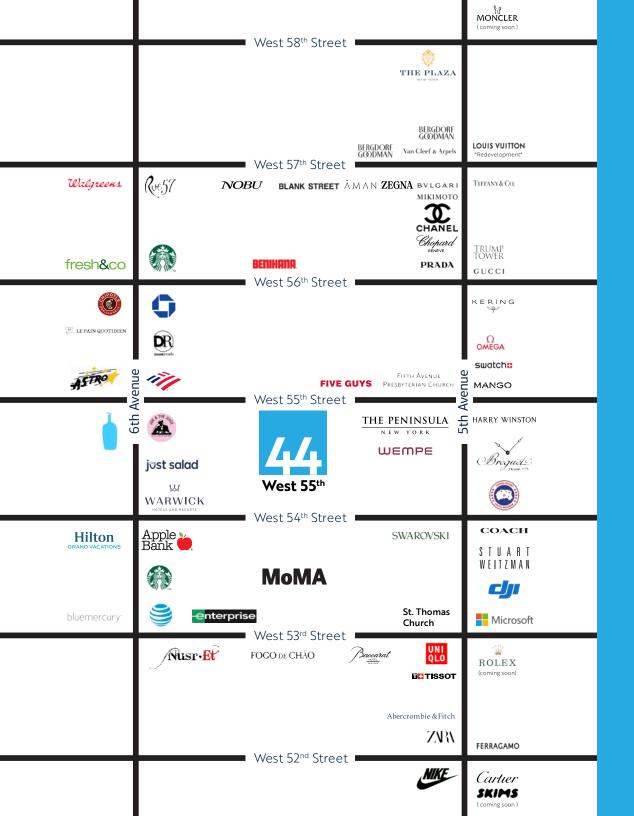

## **Neighbors**

Joe & The Juice, Pret A Manger, Blue Bottle Coffee, Wagamama, Dunkin, Five Guys, Whiskey Trader, Leonard Opticians, Cassidy's Pub