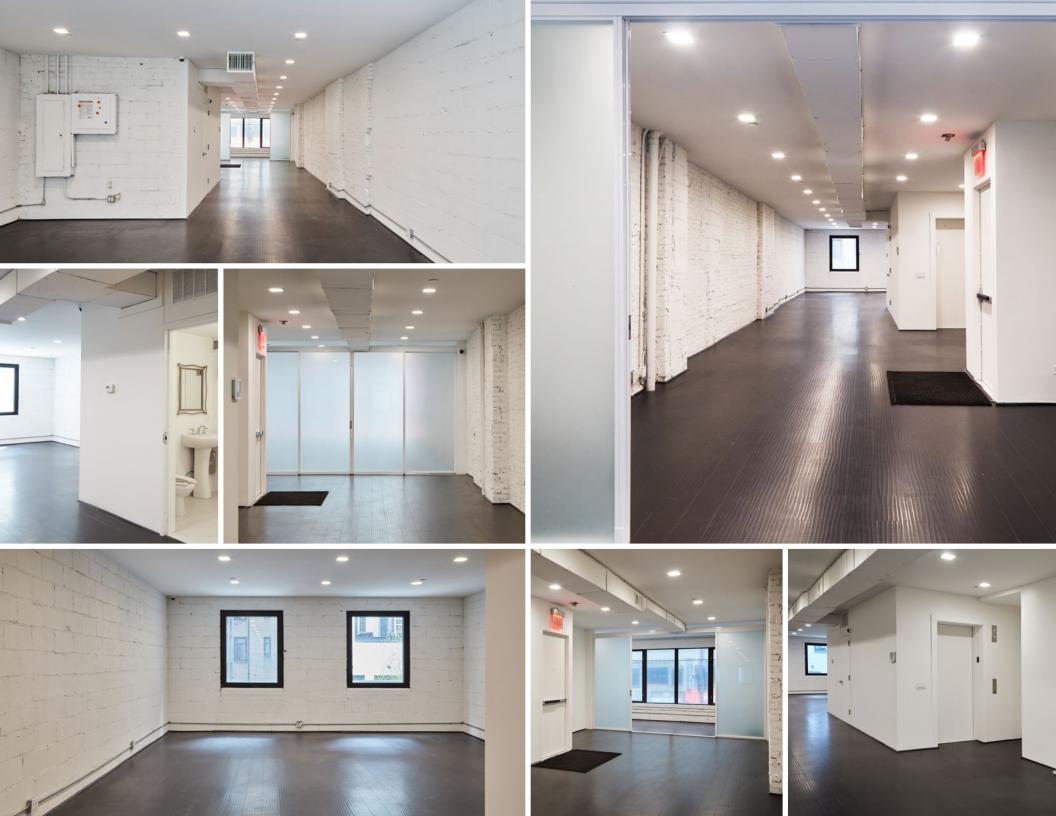

### **Features**

- Turnkey second floor retail/office suite
- Column free space
- Elevator access or direct staircase access to suite from the ground floor entrance
- HVAC and bathroom in-place
- All dry users considered