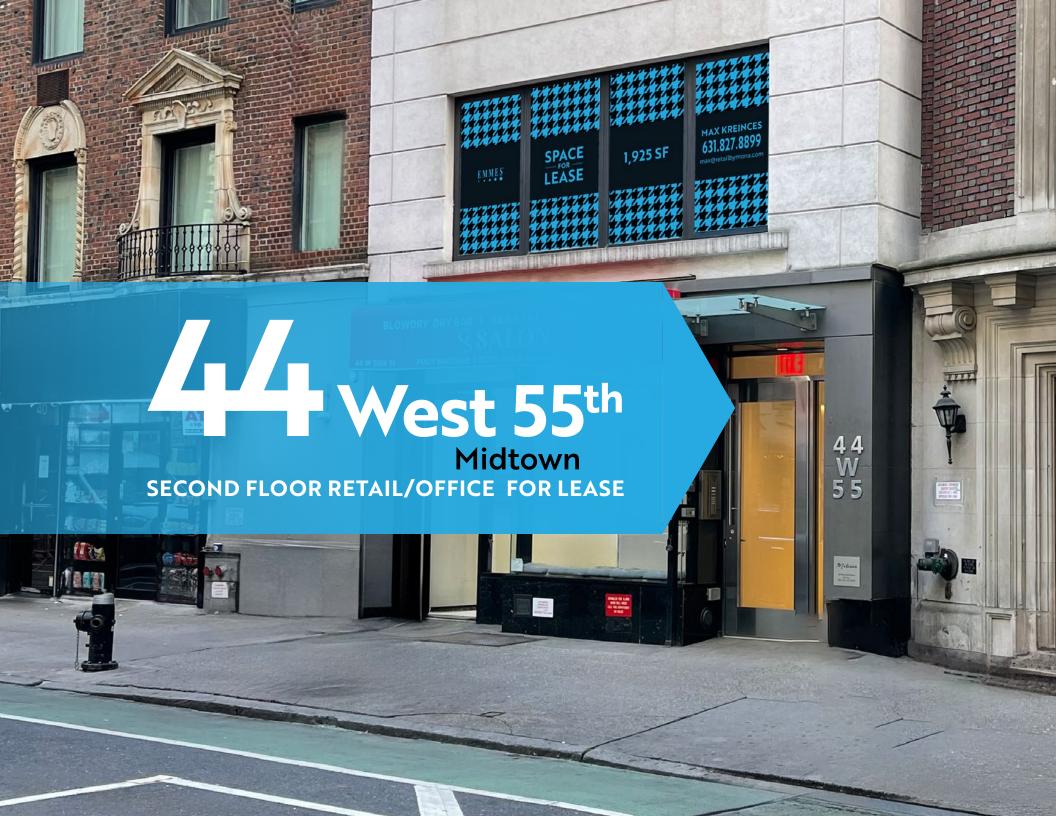

New York, NY 10019 Between 5th & 6th Avenues

Second Floor 1,925 sF\*

Ceiling Height 8'5"

Frontage

20 FT

\*Approximate SF

Possession Immediate

Asking Price Upon Request

### **SECOND FLOOR**

West 55th Street