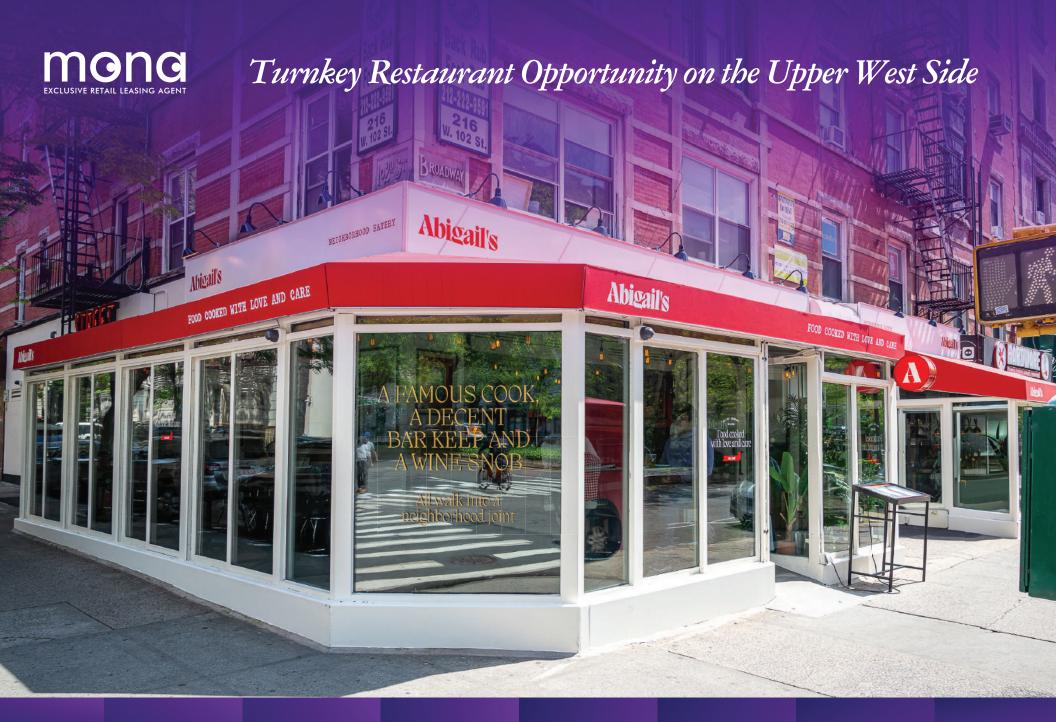

# 2672 BROADWAY

Southeast corner of 102nd Street Upper West Side, Manhattan

#### FRONTAGE:

130 FT OF WRAPAROUND FRONTAGE

#### **HIGHLIGHTS**

- Turnkey vented restaurant with new installations.
- Tremendous wraparound corner frontage.
- State of the art equipment and active liquor license in place.
- ADA compliant.

#### **NEIGHBORS**

Serafina, Mama's TOO!, Ben & Jerry's, Picky Barista, Smoke Jazz & Supper Club, Wolfnights, Silver Moon Bakery, The Ellington, Sushi W, Wingstop, Metro Diner, Naruto Ramen, Flor De Mayo