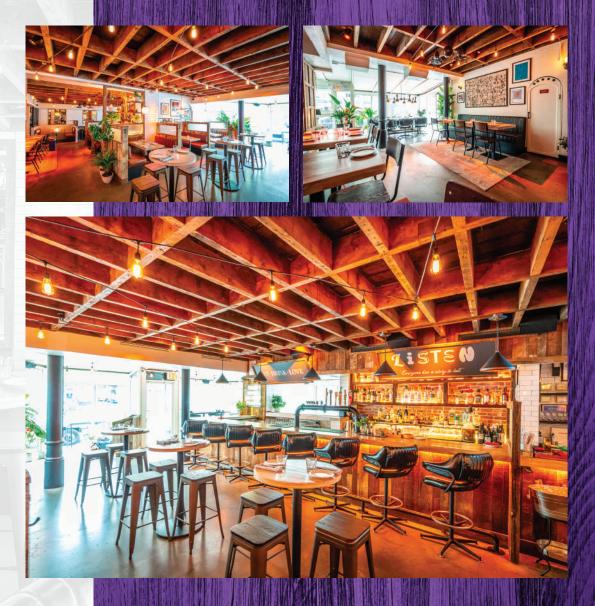

#### **HIGHLIGHTS**

- Turnkey vented restaurant with new installations.
- Tremendous wraparound corner frontage.
- State of the art equipment and active liquor license in place.
- ADA compliant.