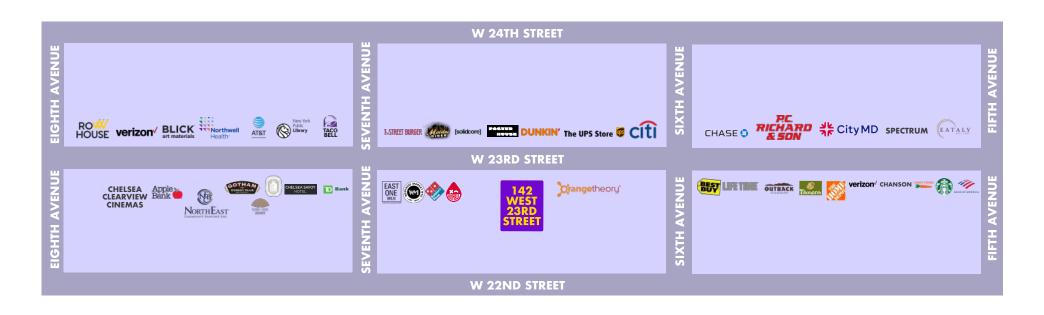

### **142 WEST 23RD STREET**

#### **NEARBY PUBLIC TRANSIT:**

@ 23RD STREET
ANNUAL RIDERSHIP: 2,468,679

@ 23RD STREET
ANNUAL RIDERSHIP: 3,240,722

@ 23RD STREET
ANNUAL RIDERSHIP: 1,843,351

This information has been obtained from sources believed reliable, but has not been verified for accuracy or completeness. You should conduct a careful, independent investigation of the property and verify all information. Any reliance on this information is solely at your own risk. MONA and the MONA logo are service marks of Mona Retail Holding s LLC. All other marks displayed on this document are the property of their respective owners, and the use of such logos does not imply any affiliation with or endorsement of Mona Retail Holdings LLC.