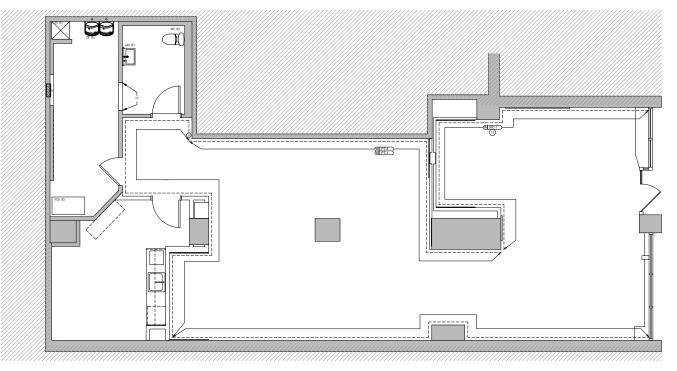

# **FLOOR PLANS**

## **142 WEST 23RD STREET**

#### **GROUND FLOOR**

1,460 SF

#### **CEILING HEIGHT**

FROM 8 FT 10 IN TO 12 FT

#### **FRONTAGE**

28 FT ON WEST 23RD STREET