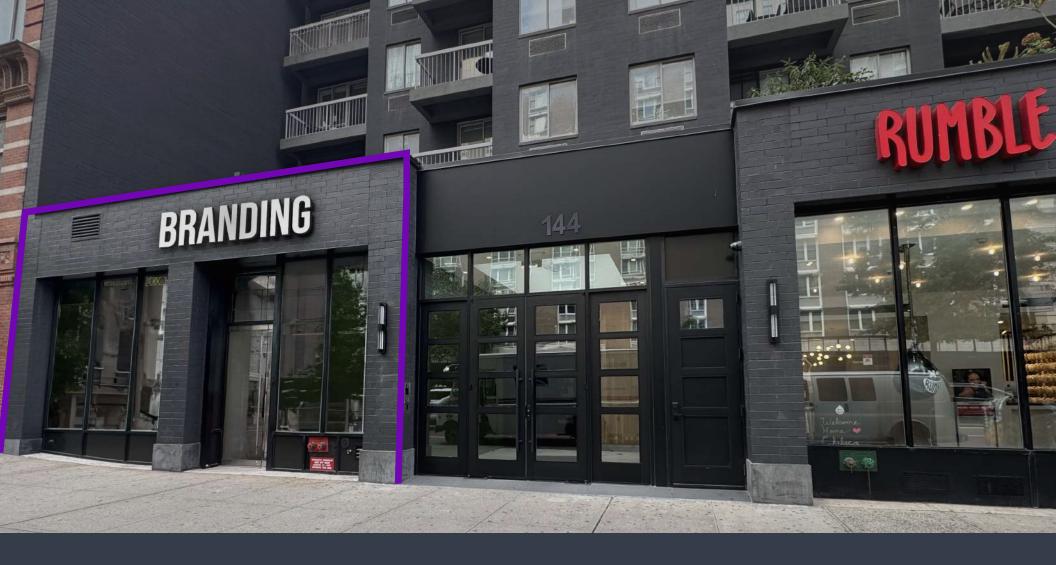

# 142 WEST 23RD STREET

Between 6th & 7th Avenues CHELSEA, MANHATTAN

**JOIN RUMBLE ON FITNESS ROW** 

#### **GROUND FLOOR**

1,460 SF

#### **FRONTAGE**

28 FT ON WEST 23RD STREET

#### **HIGHLIGHTS**

- Previously GlossLab.
- Small footprint opportunity on Fitness Row.
- ADA restroom in place.
- All quality dry uses accepted.
- Non-vented food uses also accepted.

1,460 SF