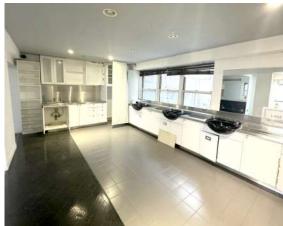

#### **GROUND FLOOR:**

1,241 SF

# **HIGHLIGHTS**

- Second generation salon space in Midtown East.
- High traffic corridor ideal for all dry uses.
- At the base of an 87-unit condominium.
- All non-vented uses considered.