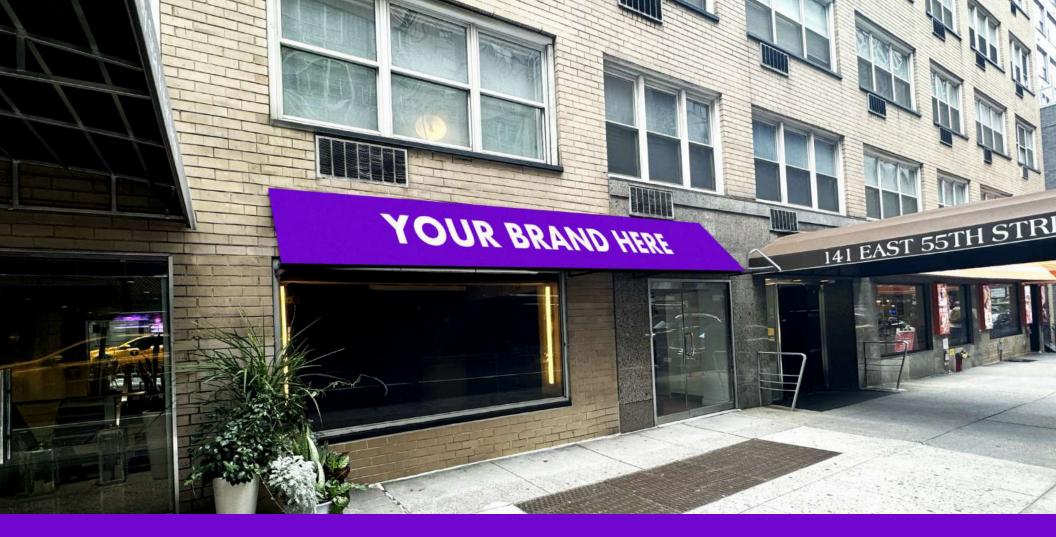

# 141 EAST 55TH STREET

NORTH BLOCK BETWEEN LEXINGTON & 3RD AVENUES MIDTOWN EAST, MANHATTAN

**RETAIL FOR LEASE ON HIGH-TRAFFIC SIDE STREET** 

HUBBNYC is a privately held, well-capitalized New York City real estate operating company. Since its inception in 2011, the Company has acquired over 80 residential, retail and mixed-use properties in New York City. HUBBNYC is a long-term owner with over 100 retail storefronts under management. HUBBNYC has an in-house professional management team that is dedicated to a tenant-centered service model to ensure the best outcome for our retail tenants.

### 141 EAST 55TH STREET

#### **GROUND FLOOR:**

1,241 SF

#### **FRONTAGE:**

21 FT ON EAST 55TH STREET

#### **POSSESSION:**

**IMMEDIATE** 

# **HIGHLIGHTS**

- Second generation salon space in Midtown East.
- High traffic corridor ideal for all dry uses.
- At the base of an 87-unit condominium.
- All non-vented uses considered.