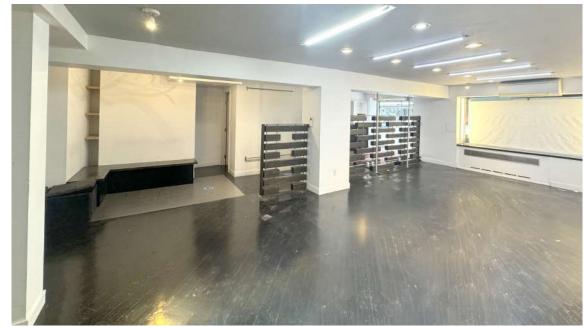

#### **GROUND FLOOR:**

1,241 SF

# **HIGHLIGHTS**

- Second generation salon space in Midtown East.
- High traffic corridor ideal for all dry uses.
- At the base of an 87-unit condominium.
- All non-vented uses considered.