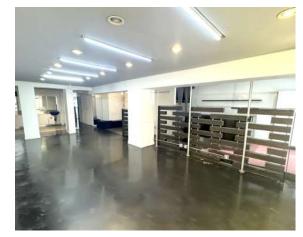

#### **GROUND FLOOR:**

1,241 SF

# **HIGHLIGHTS**

- Second generation salon space in Midtown East.
- High traffic corridor ideal for all dry uses.
- At the base of an 87-unit condominium.
- All non-vented uses considered.