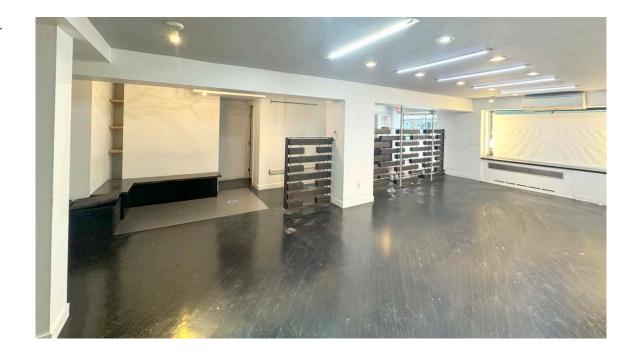

#### **GROUND FLOOR:**

1,241 SF

# **HIGHLIGHTS**

- Second generation salon space in Midtown East.
- High traffic corridor ideal for all dry uses.
- At the base of an 87-unit condominium.
- All non-vented uses considered.