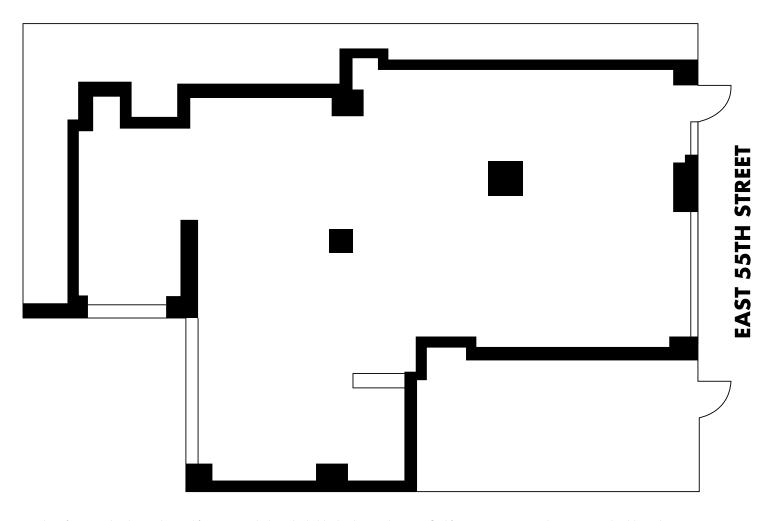

ties in New York City. HUBBNYC is a long-term owner with over 100 retail storefronts under management. HUBBNYC has an in-house professional management team that is dedicated to a tenant-centered service model to ensure the best outcome for our retail tenants.



# **SPACE DETAILS**

## 141 EAST 55TH STREET

#### **GROUND FLOOR:**

1,241 SF

### **FRONTAGE:**

21 FT ON EAST 55TH STREET

#### **POSSESSION:**

**IMMEDIATE** 

# **HIGHLIGHTS**

- Second generation salon space in Midtown East.
- High traffic corridor ideal for all dry uses.
- At the base of an 87-unit condominium.
- All non-vented uses considered.

# **NEIGHBORS**

Sherwin-Williams, Kati Shop, Glaze Teriyaki, Oakberry Acai, Starbucks, Le Cafe, Just Salad, Maman, Shun Lee Palace, Dunkin, Sweetgreen, and Juice Generation.









This information has been obtained from sources believed reliable, but has not been verified for accuracy or completeness. You should conduct a careful, independent investigation of the property and verify all information. Any reliance on this information is solely at your own risk. MONA and the MONA logo are service marks of Mona Retail Holding s LLC. All other marks displayed on this document are the property of their respective owners, and the use of such logos does not imply any affiliation with or endorsement of Mona Retail Holdings LLC.



#### **WILLIAM ISORE**





# **141 EAST 55TH STREET**

| Café<br>Olympia<br>New<br>Development        | Uni Wax Crabhouse Day  Uni Wax Crabhouse Spa 141  EAST 551  STREET                    | Shun Lee<br>Palace<br>UV Nail & Spa           | The N