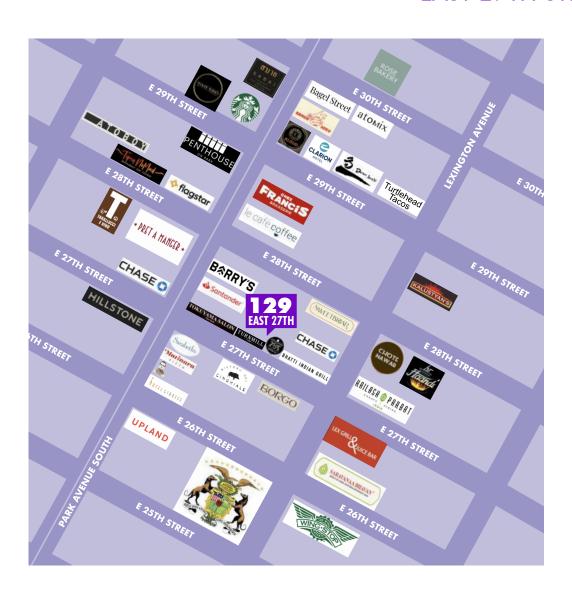

# MAP

#### **SELECT NEARBY RETAIL TENANTS**

Borgo Sarabeth's Sweetbrian **Turnmill Bar** 787 Coffee

Ristoro del Cinghiale Bhatti Indian Grill Ramen Goku

Hillstone Hotel Giraffe

Tokuya Matcha

Upland

Barry's Park Ave South

Santander Bank

Chase Bank

Kalustyan's Saravanna Bhavan

**Atoboy Tipsy Nomad** Flagstar Bank Le Café Coffee

**Chez Francis** 

Domo Omakase

**Turtlehead Tacos** Chote Nawab

Haandi Sabai Thai Starbucks **Bagel Street** 

Kloud

Clarion Hotel

John Devoy's Bar & Kitchen

Marinara Pizza

Wolfe Tone's Pub & Kitchen

Penthouse on Park

Atomix NYC

Tarallucci e Vino NoMad

Pret A Manger Chase Bank Rose Bakery Kailash Parbat Lex Grill & Juice Bar 69th Regiment Armory

Wingstop

**JOHN DIGANGI** 

john@retailbymona.com 516 776 0664

This information has been obtained from sources believed reliable, but has not been verified for accuracy or completeness. You should conduct a careful, independent investigation of the property and verify all information. Any reliance on this information is solely at your own risk. MONA and the MONA logo are service marks of Mona Retail Holdings LLC. All other marks displayed on this document are the property of their respective owners, and the use of such logos does not imply any affiliation with or endorsement of Mona Retail Holdings LLC.