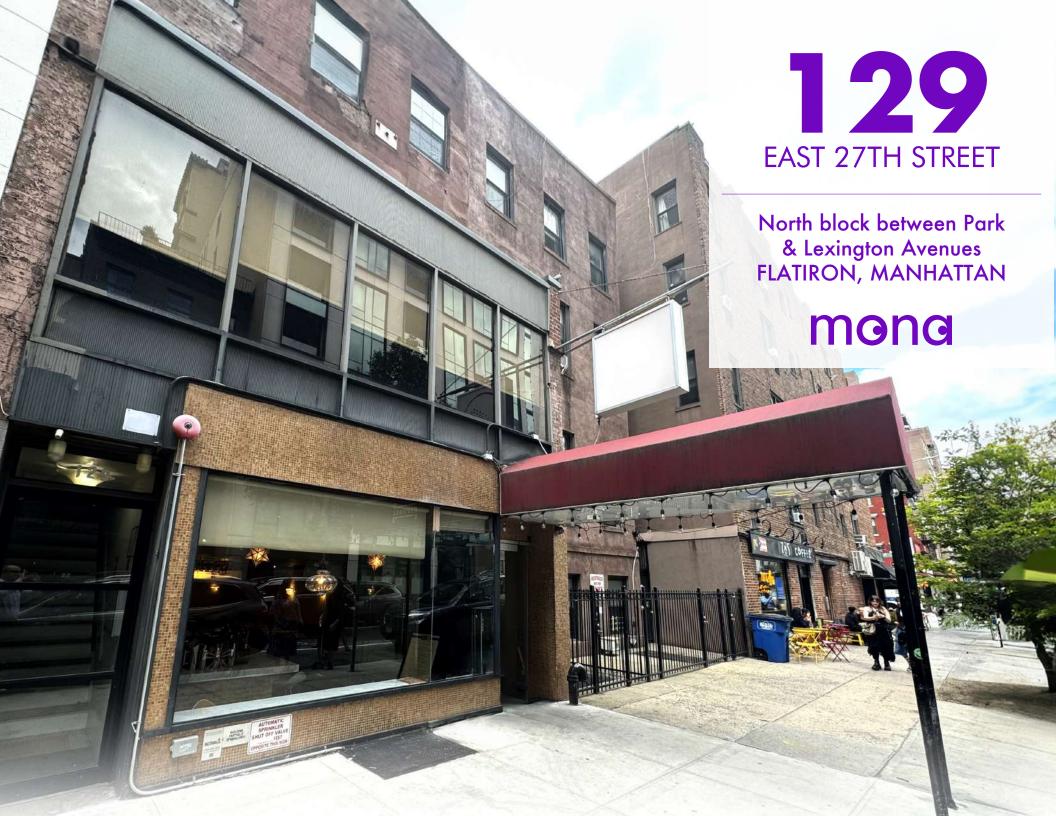

## **FLOOR PLANS**

### 129 EAST 27TH STREET

#### **GROUND FLOOR**

1,808 SF

#### **SECOND FLOOR**

1,483 SF

#### **BASEMENT**

1,330 SF

#### **FRONTAGE**

25 FT on East 27th Street

#### **POSSESSION**

Arranged

#### **HIGHLIGHTS**

- Second-generation restaurant space.
- Tremendous grandfathered signage.
- Amazing food & beverage corridor.

### **JOHN DIGANGI**

john@retailbymona.com 516 776 0664





1,330 SF

# MAP

#### **SELECT NEARBY RETAIL TENANTS**

Borgo Sarabeth's Sweetbrian **Turnmill Bar** 787 Coffee

Ristoro del Cinghiale Bhatti Indian Grill Ramen Goku

Hillstone Hotel Giraffe

Tokuya Matcha

Upland

Barry's Park Ave South

Santander Bank

Chase Bank

Kalustyan's Saravanna Bhavan

**Atoboy Tipsy Nomad** Flagstar Bank Le Café Coffee

**Chez Francis** 

Domo Omakase

**T