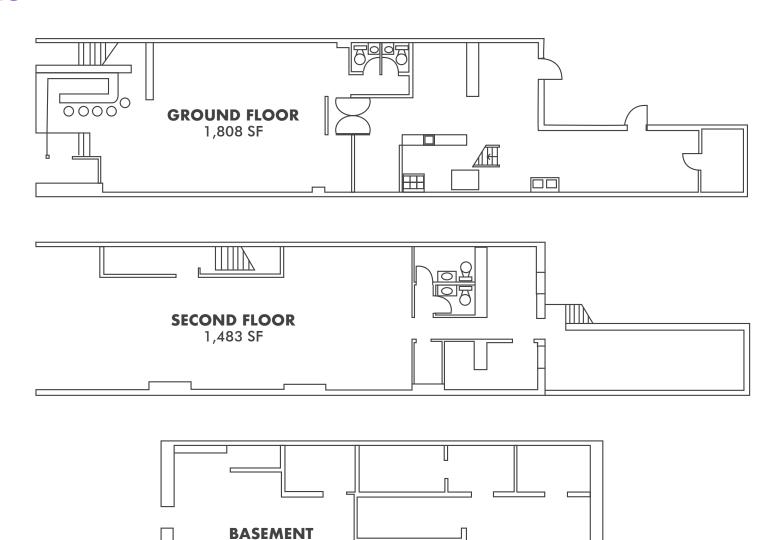

## **FLOOR PLANS**

### 129 EAST 27TH STREET

#### **GROUND FLOOR**

1,808 SF

#### **SECOND FLOOR**

1,483 SF

#### **BASEMENT**

1,330 SF