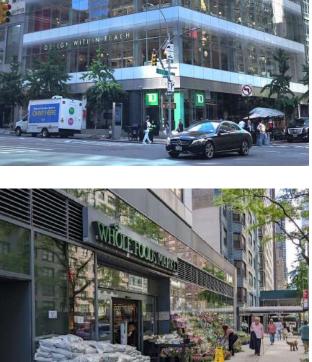

#### **942 THIRD AVENUE** BETWEEN 56<sup>TH</sup> AND 57<sup>TH</sup> STREETS

- Rare full building opportunity.
- Visibility from 57<sup>th</sup> Street.
- Steps from the N, R, and W subway trains.
- Heavily trafficked corridor with dense residential and office buildings.
- Strong co-tenancy with renowned furniture brands and other diverse retailers such as home furnishings, restaurants, banks, and grocery stores.
- Currently Modani Furniture.
- All uses considered.

#### **SELECT NEARBY RETAIL TENANTS:**

- ROCHE BOBOIS
- MANSOUR FINE RUGS
- DESIGN WITHIN REACH
- CB2
- CARL HANSEN & SON
- CASSINA
- THE HOME DEPOT
- BLOOMINGDALE'S
- DAISO
- WHOLE FOODS MARKET

This information has been obtained from sources believed reliable, but has not been verified for accuracy or completeness. You should conduct a careful, independent investigation of the property and verify all information. Any reliance on this information is solely at your own risk. MONA and the MONA logo are service marks of Mona Retail Holdings LLC. All other marks displayed on this document are the property of their respective owners, and the use of such logos does not imply any affiliation with or endorsement of Mona Retail Holdings LLC.