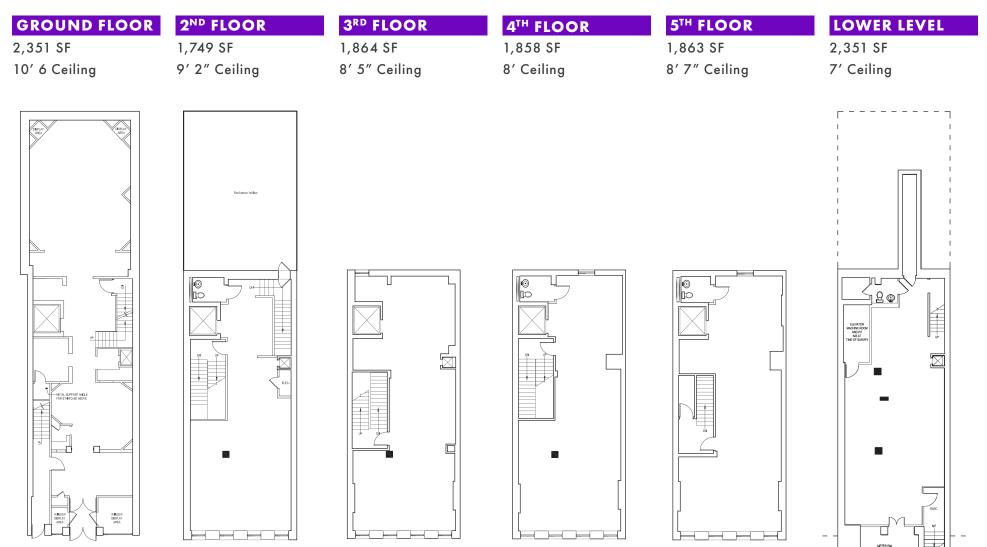

## **FLOOR PLAN**

#### **942 THIRD AVENUE BETWEEN 56<sup>TH</sup> AND 57<sup>TH</sup> STREETS**

#### **TOTAL:**

#### **FRONTAGE:**

12,036 SF

Approximately 25 FT on Third Avenue

#### **POSSESSION:**

September 1, 2024