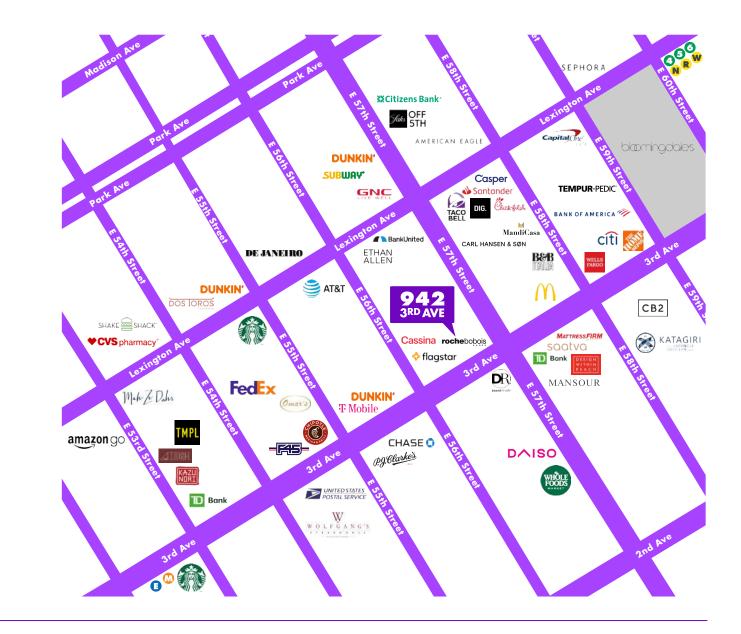

## NEARBY PUBLIC TRANSIT:

#### **SELECT NEARBY RETAIL TENANTS:**

- ROCHE BOBOIS
- MANSOUR FINE RUGS
- DESIGN WITHIN REACH
- CB2
- CARL HANSEN & SON
- CASSINA
- THE HOME DEPOT
- BLOOMINGDALE'S
- DAISO
- WHOLE FOODS MARKET

This information has been obtained from sources believed reliable, but has not been verified for accuracy or completeness. You should conduct a careful, independent investigation of the property and verify all information. Any reliance on this information is solely at your own risk. MONA and the MONA logo are service marks of Mona Retail Holdings LLC. All other marks displayed on this document are the property of their respective owners, and the use of such logos does not imply any affiliation with or endorsement of Mona Retail Holdings LLC.