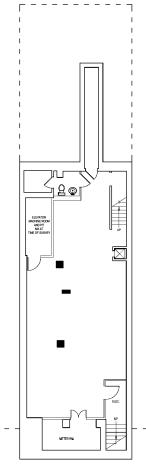

# **FLOOR PLAN**

# 942 THIRD AVENUE BETWEEN 56<sup>TH</sup> AND 57<sup>TH</sup> STREETS

**TOTAL:** 

12,036 SF

**FRONTAGE:** 

Approximately 25 FT on Third Avenue

**POSSESSION:** 

4<sup>TH</sup> FLOOR

September 1, 2024

5<sup>TH</sup> FLOOR

1,863 SF

8' 7" Ceiling

**LOWER LEVEL** 

2,351 SF

7' Ceiling

**BRANDON SINGER** 

brandon@retailbymona.com 888-421-6662 **JASON LLOYD** 