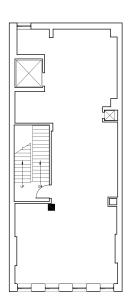

# **FLOOR PLAN**

# 942 THIRD AVENUE BETWEEN 56<sup>TH</sup> AND 57<sup>TH</sup> STREETS

**TOTAL:** 

12,036 SF

**FRONTAGE:** 

Approximately 25 FT on Third Avenue

**POSSESSION:** 

4<sup>TH</sup> FLOOR

September 1, 2024

5<sup>TH</sup> FLOOR

1,863 SF

8' 7" Ceiling

**LOWER LEVEL** 

2,351 SF

7' Ceiling

**BRANDON SINGER** 

brandon@retailbymona.com 888-421-6662 **JASON LLOYD** 