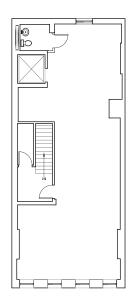

# **FLOOR PLAN**

# 942 THIRD AVENUE BETWEEN 56<sup>TH</sup> AND 57<sup>TH</sup> STREETS

**TOTAL:** 

12,036 SF

**FRONTAGE:** 

Approximately 25 FT on Third Avenue

**POSSESSION:** 

4<sup>TH</sup> FLOOR

September 1, 2024

**GROUND FLOOR** 

2,351 SF

10' 6 Ceiling

2<sup>ND</sup> FLOOR 3<sup>RD</sup> FLOOR

1,749 SF 9' 2" Ceiling 1,864 SF

8' 5" Ceiling

1,858 SF

8' Ceiling