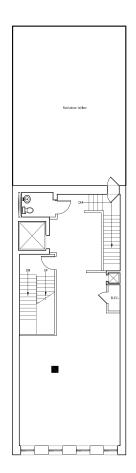

# **FLOOR PLAN**

# 942 THIRD AVENUE BETWEEN 56<sup>TH</sup> AND 57<sup>TH</sup> STREETS

**TOTAL:** 

12,036 SF

**FRONTAGE:** 

Approximately 25 FT on Third Avenue

**POSSESSION:** 

4<sup>TH</sup> FLOOR

September 1, 2024

**GROUND FLOOR** 

2,351 SF

10' 6 Ceiling

2<sup>ND</sup> FLOOR 3<sup>RD</sup> FLOOR

1,749 SF 9' 2" Ceiling 1,864 SF

8' 5" Ceiling

1,858 SF

8' Ceiling