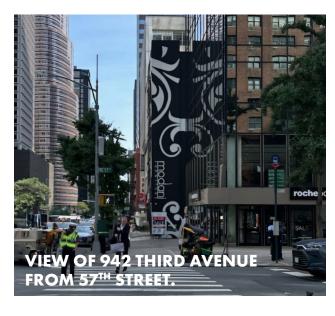

# THIRD AVENUE BETWEEN EAST 56<sup>TH</sup> AND 57<sup>TH</sup> STREETS MIDTOWN EAST, MANHATTAN

MIDTOWN EAST, MANHATTAN

FULL 5 STORY BUILDING OPPORTUNITY WITH GREAT VISIBILITY

Tina's

ARTIST'S RENDERING

# 942 THIRD AVENUE BETWEEN 56<sup>TH</sup> AND 57<sup>TH</sup> STREETS