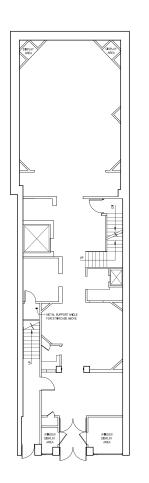

# **FLOOR PLAN**

# 942 THIRD AVENUE BETWEEN 56<sup>TH</sup> AND 57<sup>TH</sup> STREETS

**TOTAL:** 

12,036 SF

**FRONTAGE:** 

Approximately 25 FT on Third Avenue

**POSSESSION:** 

4<sup>TH</sup> FLOOR

September 1, 2024

**GROUND FLOOR** 

2,351 SF

10' 6 Ceiling

2<sup>ND</sup> FLOOR 3<sup>RD</sup> FLOOR

1,749 SF 9' 2" Ceiling 1,864 SF

8' 5" Ceiling

1,858 SF

8' Ceiling