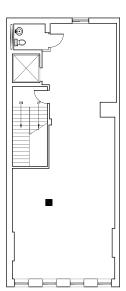

# **FLOOR PLAN**

# 942 THIRD AVENUE BETWEEN 56<sup>TH</sup> AND 57<sup>TH</sup> STREETS

**TOTAL:** 

12,036 SF

**FRONTAGE:** 

Approximately 25 FT on Third Avenue

**POSSESSION:** 

4<sup>TH</sup> FLOOR

September 1, 2024

**GROUND FLOOR** 

2,351 SF

10' 6 Ceiling

2<sup>ND</sup> FLOOR 3<sup>RD</sup> FLOOR

1,749 SF 9' 2" Ceiling 1,864 SF

8' 5" Ceiling

1,858 SF

8' Ceiling