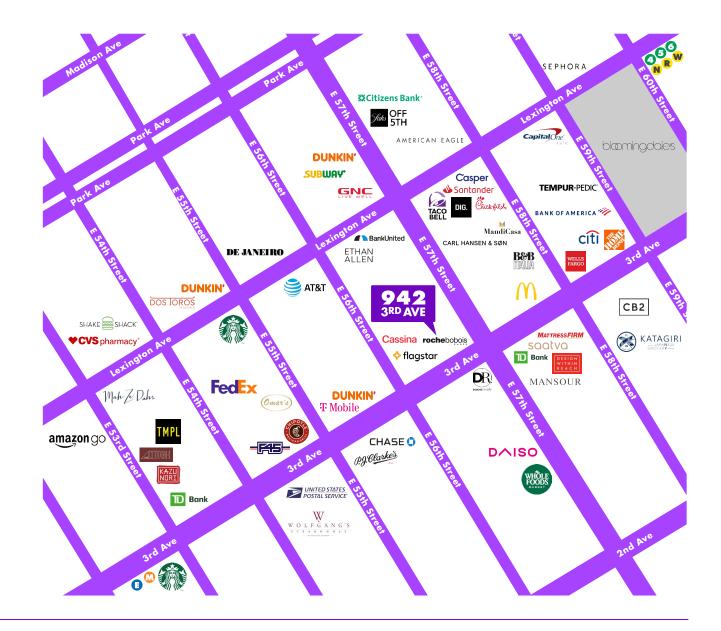

## **942 THIRD AVENUE** BETWEEN 56<sup>TH</sup> AND 57<sup>TH</sup> STREETS

### **NEARBY PUBLIC TRANSIT:**

- ROCHE BOBOIS
- MANSOUR FINE RUGS
- DESIGN WITHIN REACH
- CB2
- CARL HANSEN & SON
- CASSINA
- THE HOME DEPOT
- BLOOMINGDALE'S
- DAISO
- WHOLE FOODS MARKET

This information has been obtained from sources believed reliable, but has not been verified for accuracy or completeness. You should conduct a careful, independent investigation of the property and verify all information. Any reliance on this information is solely at your own risk. MONA and the MONA logo are service marks of Mona Retail Holdings LLC. All other marks displayed on this document are the property of their respective owners, and the use of such logos does not imply any affiliation with or endorsement of Mona Retail Holdings LLC.