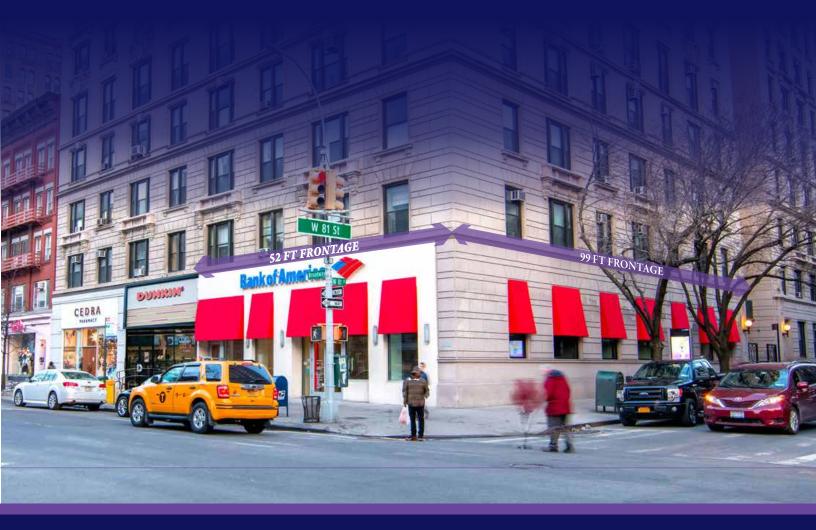

GRANDFATHERED BANK BRANCH ON PRIME UWS BROADWAY CORNER WITH MORE THAN 150 FT OF FRONTAGE

# 2260 BROADWAY

NORTHEAST CORNER OF WEST 81ST STREET & BROADWAY UPPER WEST SIDE | MANHATTAN

#### PROPERTY HIGHLIGHTS

- · Grandfathered bank branch for lease Currently Bank of America
- Over 150 feet of wraparound frontage along one of the Upper West Side's most trafficked corridors

\$252,419 AVERAGE HOUSEHOLD INCOME WITHIN 0.1 MILES

#### PROPERTY DETAILS

GROUND FLOOR: 5,000 SF

FRONTAGE: 52 FT on Broadway 99 FT on W. 81st St.

POSESSION: Arranged

WEST 81ST STREET

NOT TO SCALE. ALL DIMENSIONS AND CONDITIONS ARE APPROXIMATE AND FOR INFORMATION ONLY.