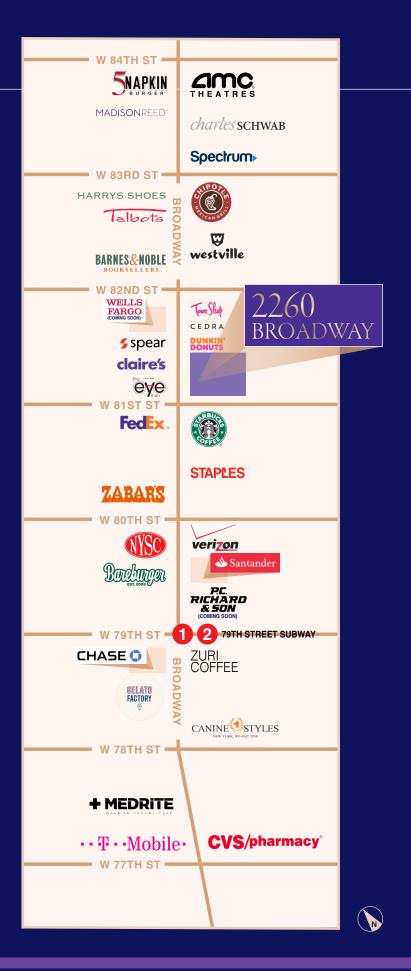

| NEIGHBORHOOD                   |
|--------------------------------|
| Neighboring retailers include: |
| WELLS FARGO (COMING SOON)      |
| BARNES AND NOBLE               |
| CLAIRE'S                       |
| NUTS FACTORY                   |
| ZABAR'S                        |
| CHASE BANK                     |
| STAPLES                        |
| STARBUCKS                      |
| FEDEX                          |
| SANTANDER BANK                 |
| TALBOTS                        |
|                                |
| <image/>                       |