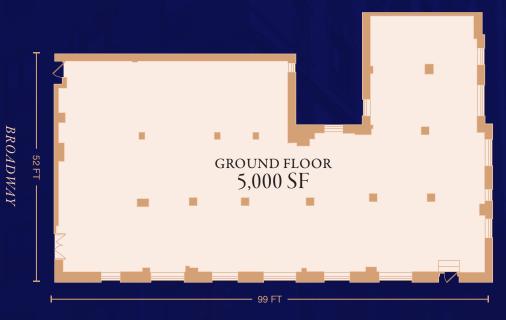

#### PROPERTY DETAILS

GROUND FLOOR: 5,000 SF

FRONTAGE: 52 FT on Broadway 99 FT on W. 81st St.

POSESSION: Arranged

WEST 81ST STREET

NOT TO SCALE. ALL DIMENSIONS AND CONDITIONS ARE APPROXIMATE AND FOR INFORMATION ONLY.