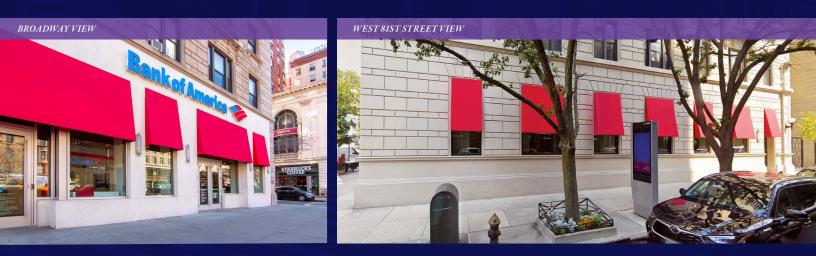

#### PROPERTY HIGHLIGHTS

- · Grandfathered bank branch for lease Currently Bank of America
- Over 150 feet of wraparound frontage along one of the Upper West Side's most trafficked corridors

\$252,419 AVERAGE HOUSEHOLD INCOME WITHIN 0.1 MILES

#### PROPERTY DETAILS

GROUND FLOOR: 5,000 SF

FRONTAGE: 52 FT on Broadway 99 FT on W. 81st St.

POSESSION: Arranged

WEST 81ST STREET

NOT TO SCALE. ALL DIMENSIONS AND CONDITIONS ARE APPROXIMATE AND FOR INFORMATION ONLY.