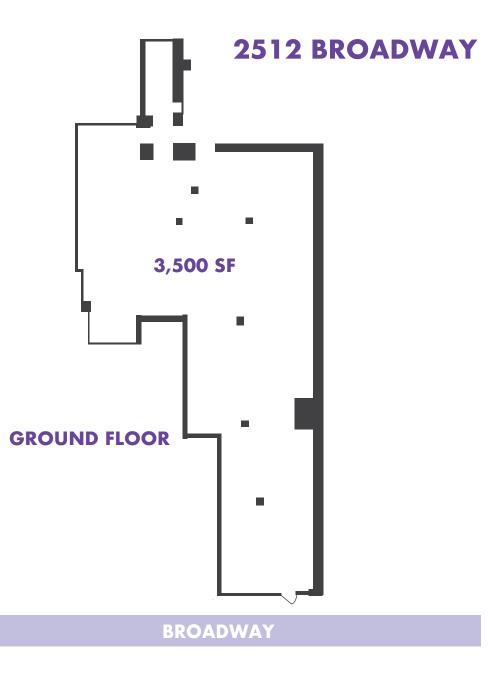

### **2512 BROADWAY**

### **GROUND FLOOR**

BROADWAY

#### **GROUND FLOOR**

3,500 SF