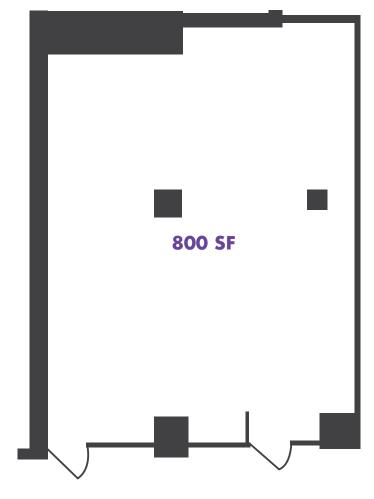

HATTAN

**MODE** EXCLUSIVE RETAIL LEASING AGENT

# HIGHLIGHTS

- All quality uses considered.
- Prime Upper West Side Corner opportunity surrounded by a dense residential population.
- Vast Broadway frontage.
- Directly in front of the 1 2 3 subway entrance.
- Spaces can be combined.
- Centrally located between three major supermarkets (Gristedes, Trader Joe's, and Whole Foods).



### **MONG** EXCLUSIVE RETAIL LEASING AGENT

### **KIM LEVANDOVSKY**

KIM@RETAILBYMONA.COM 347 431 5354

### KELLY GEDINSKY

KELLY@RETAILBYMONA.COM 917 848 8528

### **2512 BROADWAY**

## **SPACE A**

#### **GROUND FLOOR**

800 SF

### CELLAR

CAN BE MADE AVAILABLE

### **HIGHLIGHTS**

- Formerly Verizon Wireless.
- ADA Bathroom in place.
- Can be divided in half.



### **2512 BROADWAY**

### **GROUND FLOOR**



BROADWAY



#### **KIM LEVANDOVSKY**

KIM@RETAILBYMONA.COM 347 431 5354

**KELLY GEDINSKY** 

KELLY@RETAILBYMONA.COM 917 848 8528

# **SPACE B**

#### **GROUND FLOOR**

3,500 SF

### CELLAR

2,000 SF

### HIGHLIGHTS

- Currently a discount store.
- 20-25 ft Banner/blade signage can be made available.
- New interior skylights which boast tremendous lighting.
- Can be easily vented.







### **KIM LEVANDOVSKY**

KIM@RETAILBYMONA.COM 347 431 5354

### **KELLY GEDINSKY**

KELLY@RETAILBYMONA.COM 917 848 8528

### MAP

### NEARBY PUBLIC TRANSIT

1 2 3 @96TH STREET TRAIN STATION

### **SELECT NEARBY RETAIL TENANTS**

- JOE & THE JUICE
- SWEETGREEN
- DUANE READE
- BOND VET
- EQUINOX
- PETCO
- FILLUP COFFEE
- BLUEMERCURY
- CARMINE'S ITALIAN
  RESTAURANT
- PARIS BAQUETTE
- EMBASSY FLORIST
- BARZ