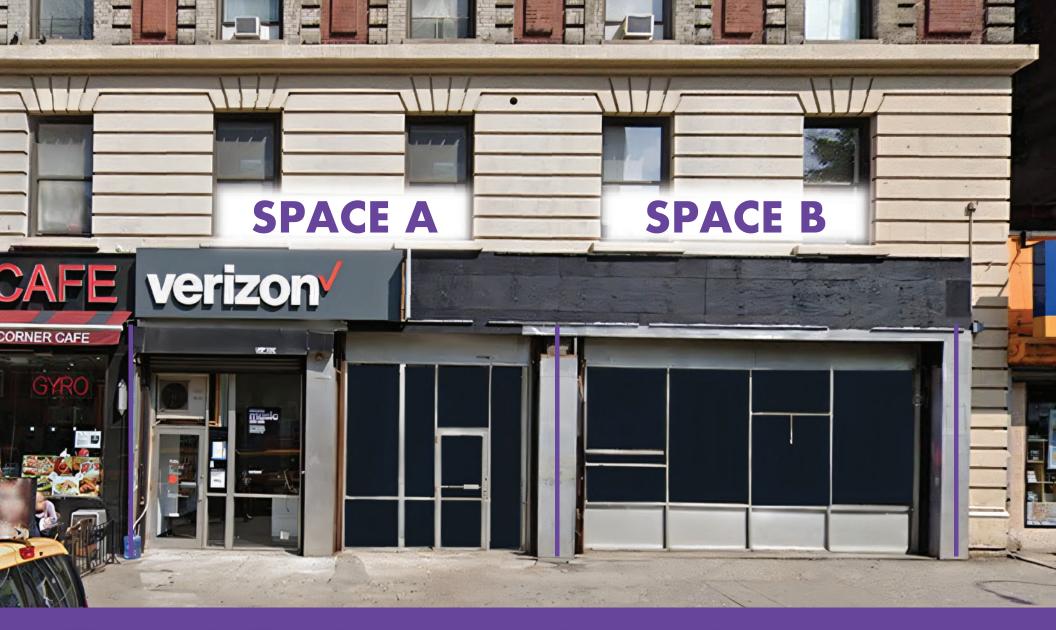

# 2512 BROADWAY

JUST OFF THE SOUTHEAST CORNER OF WEST 94TH STREET & BROADWAY UPPER WEST SIDE, MANHATTAN

**MODE** EXCLUSIVE RETAIL LEASING AGENT

# HIGHLIGHTS

- All quality uses considered.
- Prime Upper West Side Corner opportunity surrounded by a dense residential population.
- Vast Broadway frontage.
- Directly in front of the 1 2 3 subway entrance.
- Spaces can be combined.
- Centrally located between three major supermarkets (Gristedes, Trader Joe's, and Whole Foods).



### **MONG** EXCLUSIVE RETAIL LEASING AGENT

### **KIM LEVANDOVSKY**

KIM@RETAILBYMONA.COM 347 431 5354

### KELLY GEDINSKY

KELLY@RETAILBYMONA.COM 917 848 8528

### **2512 BROADWAY**

## **SPACE A**

#### **GROUND FLOOR**

800 SF

### CELLAR

CAN BE MADE AVAILABLE

### **HIGHLIGHTS**

- Formerly Verizon Wireless.