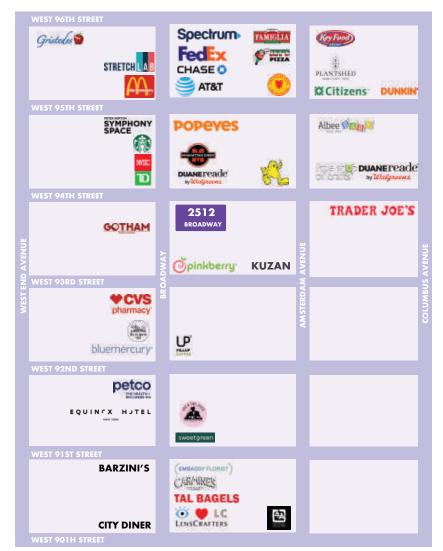

### **SELECT NEARBY RETAIL TENANTS**

- JOE & THE JUICE
- SWEETGREEN
- DUANE READE
- BOND VET
- EQUINOX
- PETCO
- FILLUP COFFEE
- BLUEMERCURY
- CARMINE'S ITALIAN
  RESTAURANT
- PARIS BAQUETTE
- EMBASSY FLORIST
- BARZINI'S

- VILLAGE SQUARE PIZZA
- CVS/PHARMACY
- MANHATTAN DINER
- TRADER JOE'S
- WHOLE FOOD'S
- NYSC
- STRETCHLAB
- SPECTRUM
- GOTHAM WINES & LIQUORS
- PETER JAY SHARP THEATRE
- AT SYMPHONY SPACE
- GRISTEDES