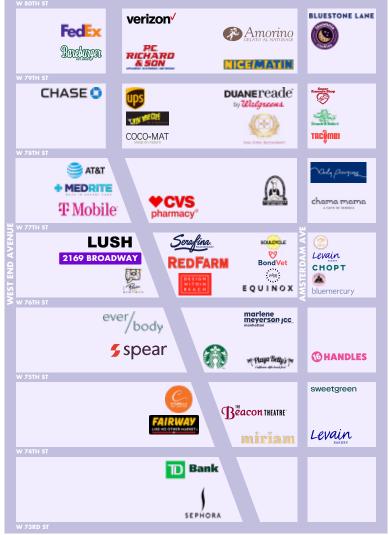

# MAP

## **NEARBY PUBLIC TRANSIT** 1 2 3 @ 72ND & 79TH STREET STATIONS

## **SELECT NEARBY RETAIL TENANTS**

- CITARELLA
- FAIRWAY
- TD BANK
- STARBUCKS
- LE PAIN QUOTIDIEN
- DAILY PROVISIONS
- EVER/BODY
- SEPHORA
- CVS
- T-MOBILE
- SPEAR PHYSICAL THERAPY
- REDFARM
- MIRIAM
- SERAFINA
- CHOPT
- TRADER JOE'S
- BEACON THEATER
- DESIGN WITHIN REACH

- BOND VET
- SWEETGREEN
- LEVAIN BAKERY
- MARLENE MEYERSON JCC
- PLAYA BETTY
- MEDRITE
- PC RICHARD & SON
- FEDEX
- BAREBURGER
- VERIZON
- AMORINO
- NICE MATIN
- BLUE STONE LANE
- INSOMNIA COOKIES
- CHASE BANK
- UPS
- NEW WAVE CAFE

- COCOMAT
- DUANE READE
- JING FONG RESTAURANT
- SUPER RUNNERS SHOP
- EMACK & BOLIO'S
- TACOMBI
- AT&T
- BAGEL TALK
- CHAMA MAMA
- SOUL CYCLE
- JUICE PRESS
- EQUINOX
- CHIRPING CHICKEN
- LEVAIN
- JOE & THE JUICE
- BLUE MERCURY
- 16 HANDLES