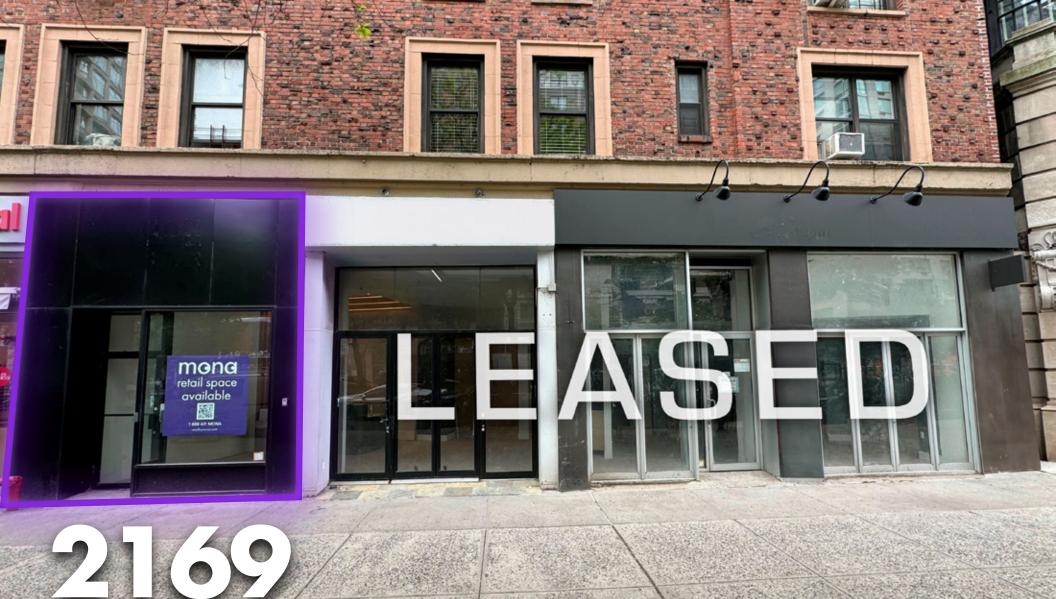

## **2169 BROADWAY**

## **GROUND FLOOR** 110 **CEILING HEIGHT** FRONTAGE 15 FT ON BROADWAY POSSESSION **NEW QSR COMING SOON** 500 SF BROADWAY

## mona

500 SF

14 FT

IMMEDIATE

## **2169 BROADWAY**

- SPACE CAN BE VENTED
- STEPS FROM THE 79TH STREET TRAIN STATION
- HIGHLY VISIBLE RETAIL SPACE IN THE HEART OF THE UPPER WEST SIDE
- OVER 14,000 DAYTIME WORKERS AND 12,000 TOTAL HOUSEHOLDS
- AVERAGE HOUSEHOLD INCOME OF \$223,000 ANNUALLY