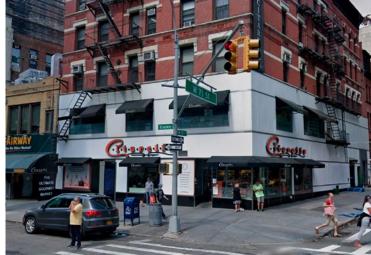

# **2169 BROADWAY**

# **GROUND FLOOR**

2,500 SF

## **LOWER LEVEL**

1,200 SF

#### **CEILING HEIGHT**

14 FT

#### **FRONTAGE**

**50 FT ON BROADWAY** 

# **POSSESSION**

**IMMEDIATE** 

# **2169 BROADWAY**

- FORMER DNTL BAR
- LOWER LEVEL IS LEGAL SELLING SPACE
- SPACE CAN BE VENTED
- DIVISIONS CONSIDERED
- STEPS FROM THE 79TH STREET TRAIN STATION
- HIGHLY VISIBLE RETAIL SPACE IN THE HEART OF THE UPPER WEST SIDE
- OVER 14,000 DAYTIME WORKERS AND 12,000 TOTAL HOUSEHOLDS
- AVERAGE HOUSEHOLD INCOME OF \$223,000 ANNUALLY