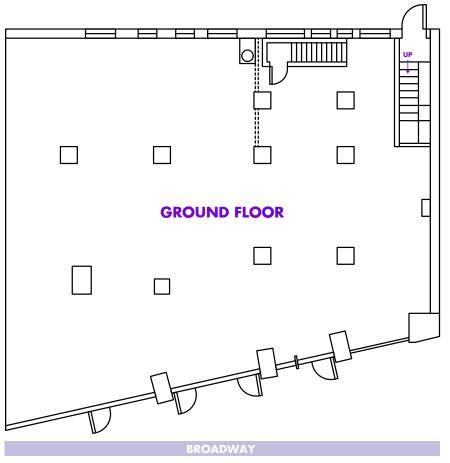

# **GROUND FLOOR**

2,500 SF

#### **CEILING HEIGHT**

14 FT

#### **FRONTAGE**

**50 FT ON BROADWAY** 