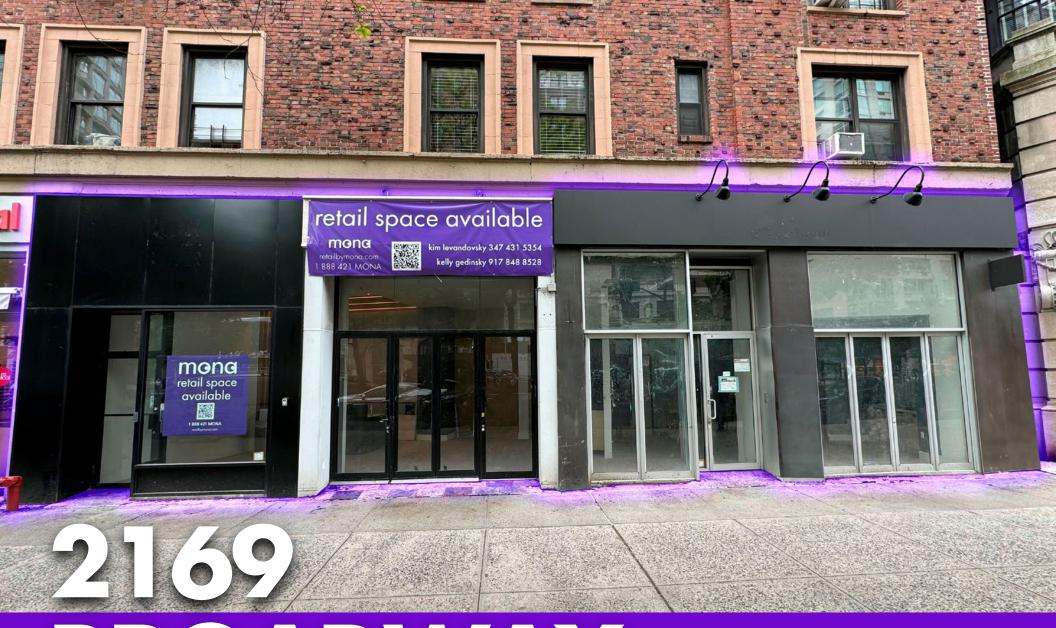

# **2169 BROADWAY**

# **2169 BROADWAY**

- FORMER DNTL BAR
- LOWER LEVEL IS LEGAL SELLING SPACE
- SPACE CAN BE VENTED
- DIVISIONS CONSIDERED
- STEPS FROM THE 79TH STREET TRAIN STATION
- HIGHLY VISIBLE RETAIL SPACE IN THE HEART OF THE UPPER WEST SIDE
- OVER 14,000 DAYTIME WORKERS AND 12,000 TOTAL HOUSEHOLDS
- AVERAGE HOUSEHOLD INCOME OF \$223,000 ANNUALLY

### KIM LEVANDOVSKY

KIM@RETAILBYMONA.COM 347 431 5354

# **KELLY GEDINSKY**

KELLY@RETAILBYMONA.COM 917 848 8528