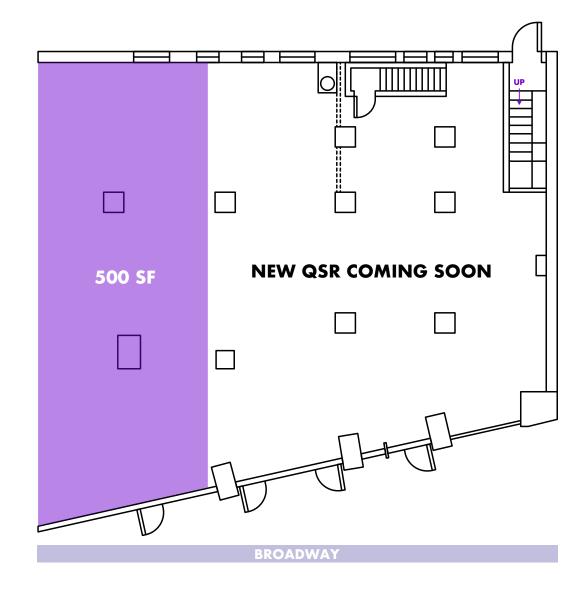

## **2169 BROADWAY**

**GROUND FLOOR** 

500 SF

**CEILING HEIGHT** 

14 FT

**FRONTAGE** 

15 FT ON BROADWAY

**POSSESSION** 