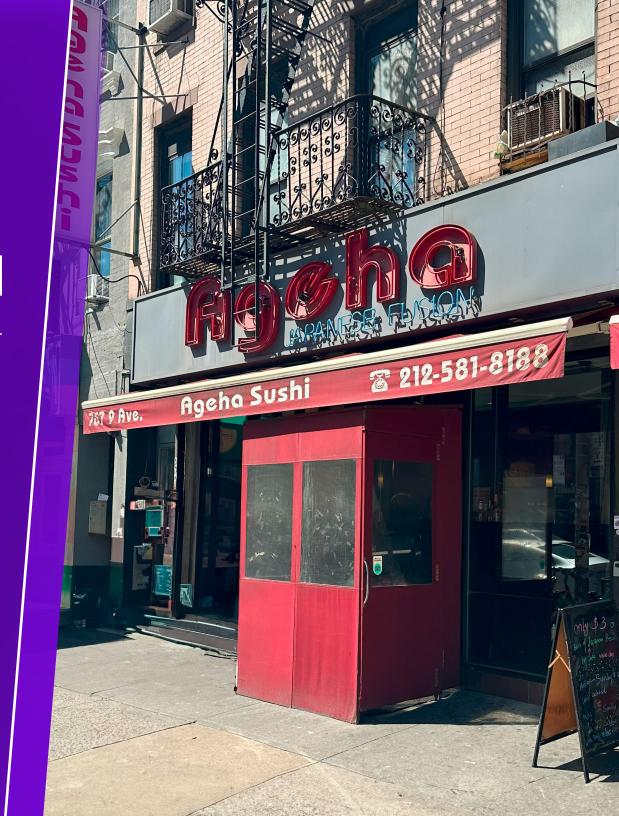

# BUILT-OUT RESTAURANT SPACE IN HELL'S KITCHEN

# **767 NINTH AVENUE**

BETWEEN WEST 51ST & WEST 52ND STREETS HELL'S KITCHEN, MANHATTAN

## **767 NINTH AVENUE**

### **HIGHLIGHTS**

- Built-out restaurant opportunity on prime block in Hell's Kitchen.
- New deal with ownership All users considered.

This information has been obtained from sources believed reliable, but has not been verified for accuracy or completeness. You should conduct a careful, independent investigation of the property and verify all information. Any reliance on this information is solely at your own risk. MONA and the MONA logo are service marks of Mona Retail Holdings LLC. All other marks displayed on this document are the property of their respective owners, and the use of such logos does not imply any affiliation with or endorsement of Mona Retail Holdings LLC.