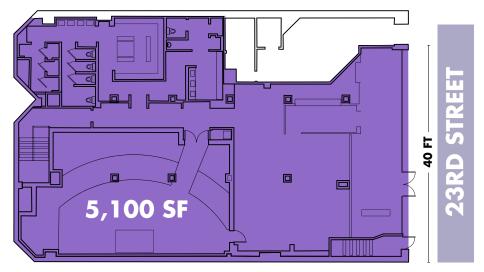

### **SQUARE FOOTAGE**

**GROUND FLOOR:** 5,100 SF

LOWER LEVEL: 3,000 SF

**CEILING HEIGHT** 

**GROUND FLOOR:** 12 FT

LOWER LEVEL: 9.5 FT

# **LOWER LEVEL**