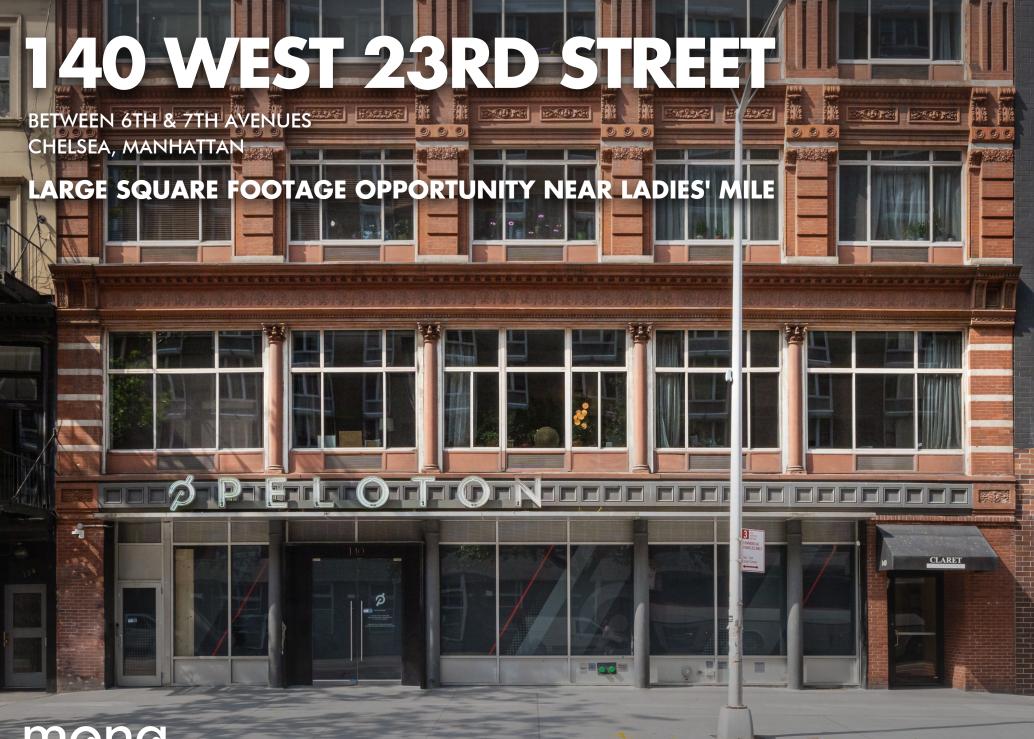

# **140 WEST 23RD STREET**

### **SQUARE FOOTAGE**

**GROUND FLOOR:** 5,100 SF

LOWER LEVEL: 3,000 SF

**CEILING HEIGHT** 

**GROUND FLOOR:** 12 FT

LOWER LEVEL: 9.5 FT

## FRONTAGE

40 FT ON WEST 23RD STREET