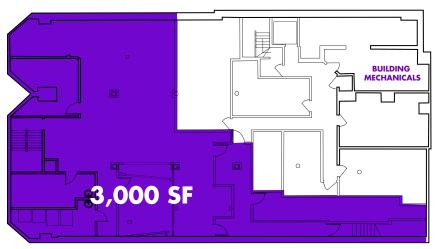

### **SQUARE FOOTAGE**

**GROUND FLOOR:** 5,100 SF

LOWER LEVEL: 3,000 SF

**CEILING HEIGHT** 

**GROUND FLOOR:** 12 FT

LOWER LEVEL: 9.5 FT

# **LOWER LEVEL**