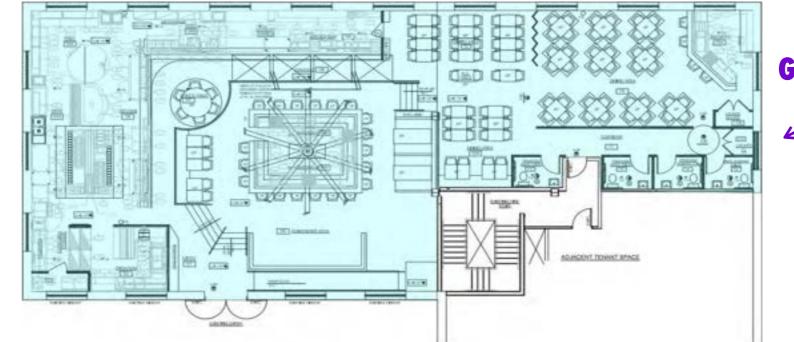

**GROUND FLOOR** Approximately 5,605 SF

**STORAGE** Approximately 1,512 SF

**CEILING HEIGHTS** Approximately 20+ FT

POSSESSION

Arranged

ALEXANDRA TURBOFF alex@retailbymona.com 917 406 1269 JOHN DIGANGI john@retailbymona.com 516 776 0664