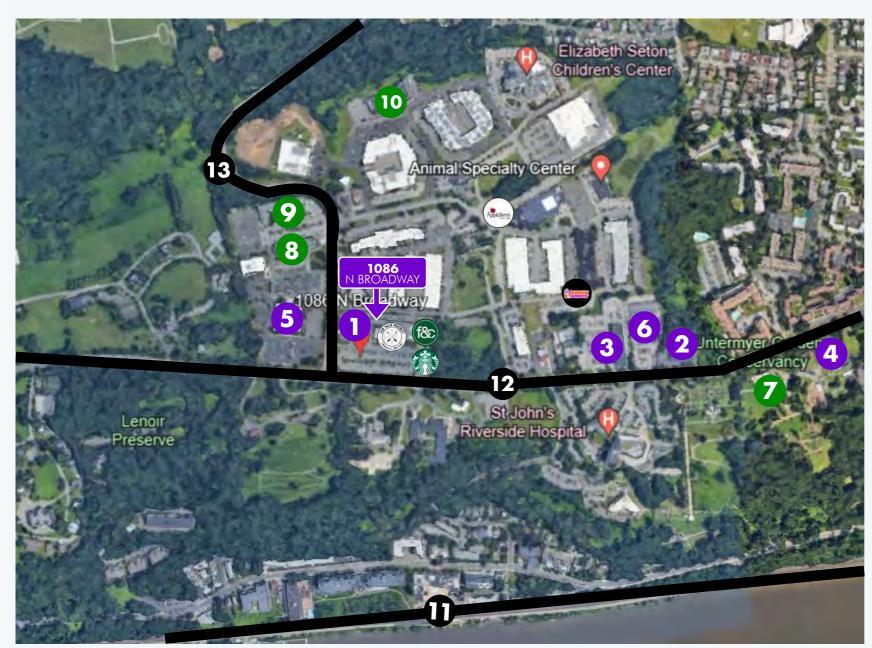

### **NORTH YONKERS MEDICAL MILE**

1. 1088 N BROADWAY - ST. JOHNS RIVERSIDE HOSPITAL 2. 944 N BROADWAY - NORTHWAY MEDICAL CENTER 3. 984 N BROADWAY - MEDICAL OFFICE BUILDING 4. 917 N BROADWAY - MEDICAL OFFICE BUILDING 5. ONE EXECUTIVE BLVD - MEDICAL REDEVELOPMENT 6. 970 N BROADWAY - RIVERHILL RADIATION ONCOLOGY

### **HOSPITALITY & RECREATION**

7. 945 N BROADWAY - UNTERMYER GARDENS

8. COURTYARD BY MARRIOTT

9. RESIDENCE INN BY MARRIOTT

**10. HAMPTON INN & SUITES YONKERS** 

## **TRANSPORTATION**

**11. METRO NORTH RAILROAD GREYSTONE** 

**12. NORTH BROADWAY** 

**13. EXECUTIVE BLVD** 

**Highlights:** 

More than 330+ hotels rooms in the immediate area.

The North Yonkers Medical Mile consists of 879,426 SF of medical offices and hospitals.