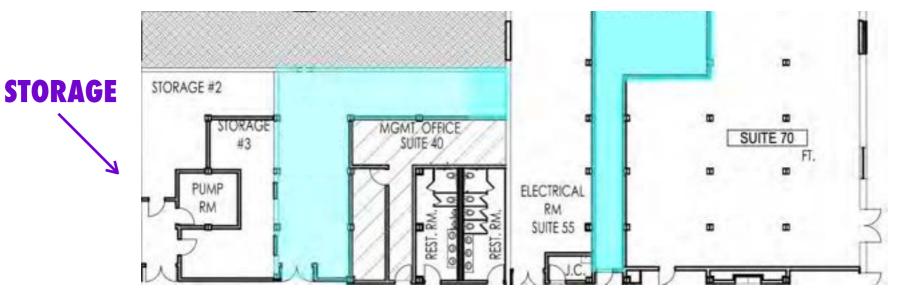

**GROUND FLOOR** Approximately 5,605 SF

**STORAGE** Approximately 1,512 SF

**CEILING HEIGHTS** Approximately 20+ FT

POSSESSION

Arranged

ALEXANDRA TURBOFF alex@retailbymona.com 917 406 1269 JOHN DIGANGI john@retailbymona.com 516 776 0664

# HIGHLIGHTS

BOYCE THOMPSON CENTER 1086 N BROADWAY

Currently Fortina (restaurant still operating – please be discreet).

Existing restaurant infrastructure in place including venting for cooking, HVAC, ADA compliant entrance and bathrooms.