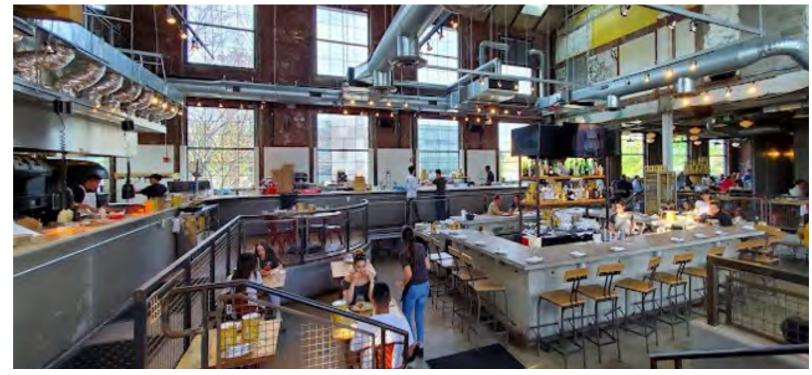

# HIGHLIGHTS

BOYCE THOMPSON CENTER 1086 N BROADWAY

Currently Fortina (restaurant still operating – please be discreet).

Existing restaurant infrastructure in place including venting for cooking, HVAC, ADA compliant entrance and bathrooms.

Located close to numerous medical offices and across from St. John's Riverside Hospital.

Extensive on-site parking available.

Double-height ceiling throughout most of the space, exposed brick, tons of windows, skylights, polished concrete floors.