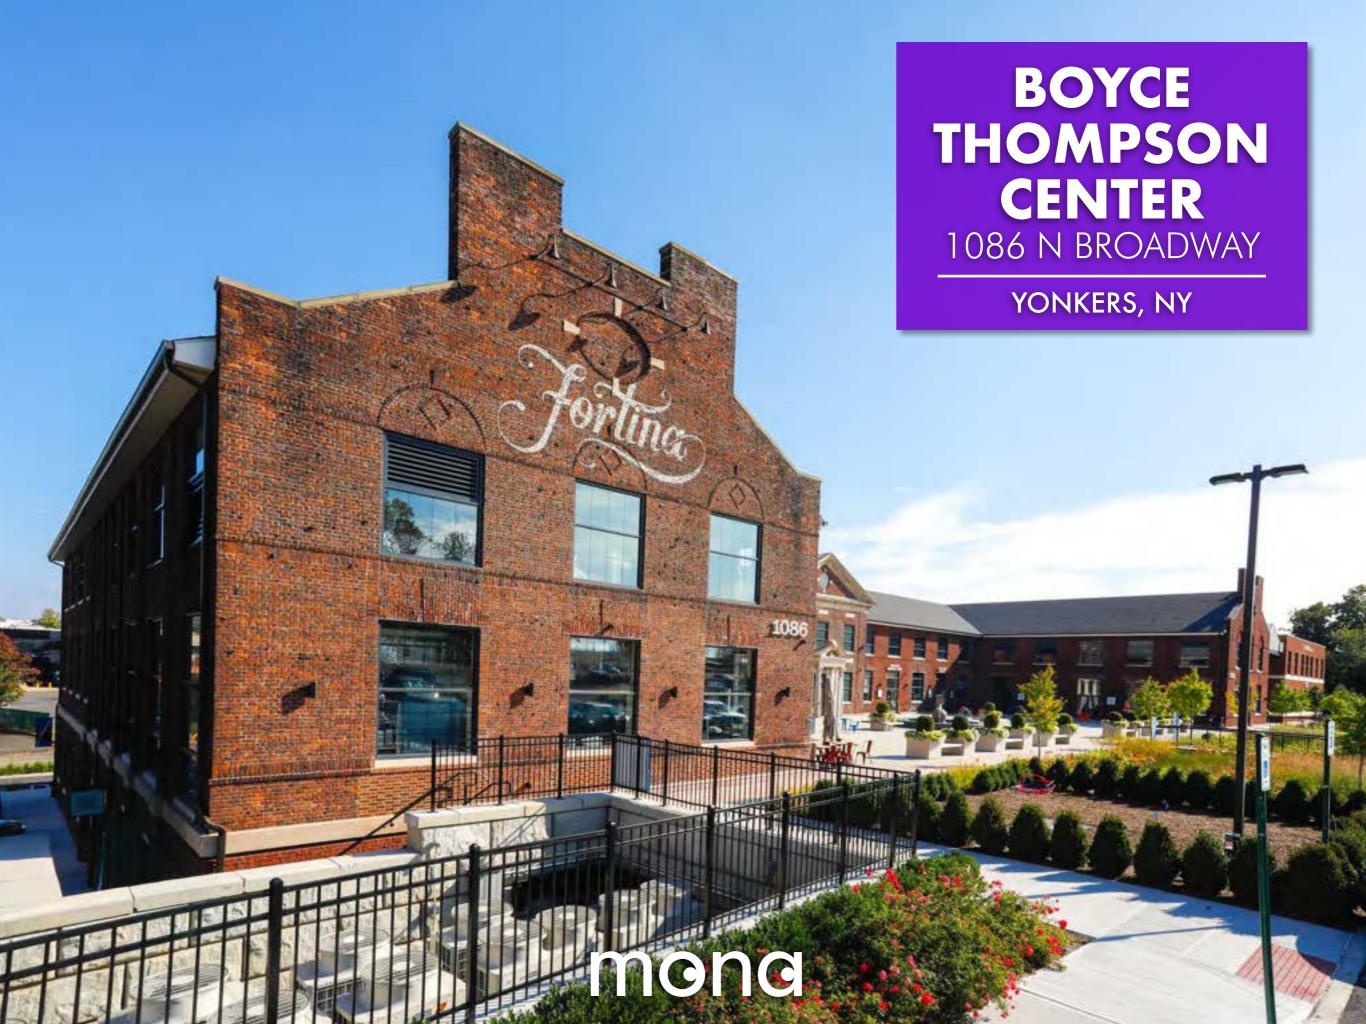

# HIGHLIGHTS

BOYCE THOMPSON CENTER 1086 N BROADWAY

Currently Fortina (restaurant still operating – please be discreet).

Existing restaurant infrastructure in place including venting for cooking, HVAC, ADA compliant entrance and bathrooms.

Located close to numerous medical offices and across from St. John's Riverside Hospital.

Extensive on-site parking available.

Double-height ceiling throughout most of the space, exposed brick, tons of windows, skylights, polished concrete floors.

#### **GORGEOUS 2ND GENERATION RESTAURANT SPACE FOR LEASE**

ALEXANDRA TURBOFF alex@retailbymona.com 917 406 1269 JOHN DIGANGI john@retailbymona.com 516 776 0664