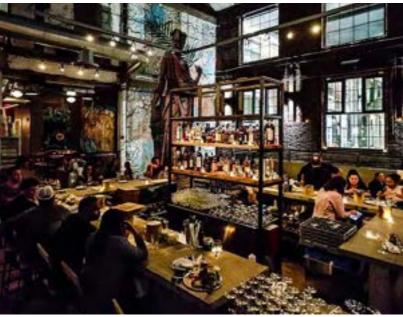

# HIGHLIGHTS

BOYCE THOMPSON CENTER 1086 N BROADWAY

Currently Fortina (restaurant still operating – please be discreet).

Existing restaurant infrastructure in place including venting for cooking, HVAC, ADA compliant entrance and bathrooms.

Located close to numerous medical offices and across from St. John's Riverside Hospital.

Extensive on-site parking available.

Double-height ceiling throughout most of the space, exposed brick, tons of windows, skylights, polished concrete floors.