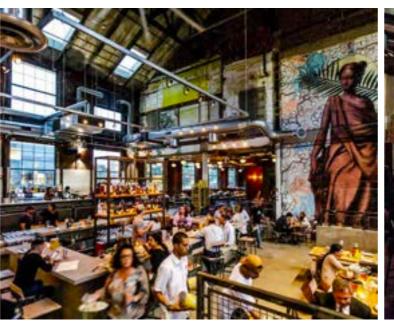

# HIGHLIGHTS

BOYCE THOMPSON CENTER 1086 N BROADWAY

Currently Fortina (restaurant still operating – please be discreet).

Existing restaurant infrastructure in place including venting for cooking, HVAC, ADA compliant entrance and bathrooms.

Located close to numerous medical offices and across from St. John's Riverside Hospital.

Extensive on-site parking available.

Double-height ceiling throughout most of the space, exposed brick, tons of windows, skylights, polished concrete floors.