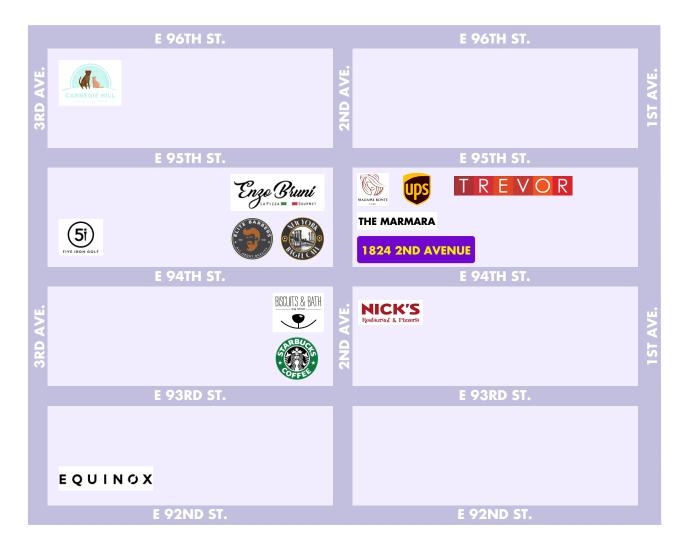

#### **NEIGHBORING RETAIL TENANTS**

- MADAME BONTE
- ENZO BRUNI
- THE MARMARA
- YORKVILLE BAGEL & CAFE
- NICK'S PIZZA
- EQUINOX
- TREVOR DAY SCHOOL
- FIVE IRON GOLF
- UPS STORE
- ELITE BARBER SHOP
- BISCUITS & BATH
- STARBUCKS
- CARNEGIE HILL VETERINARIANS