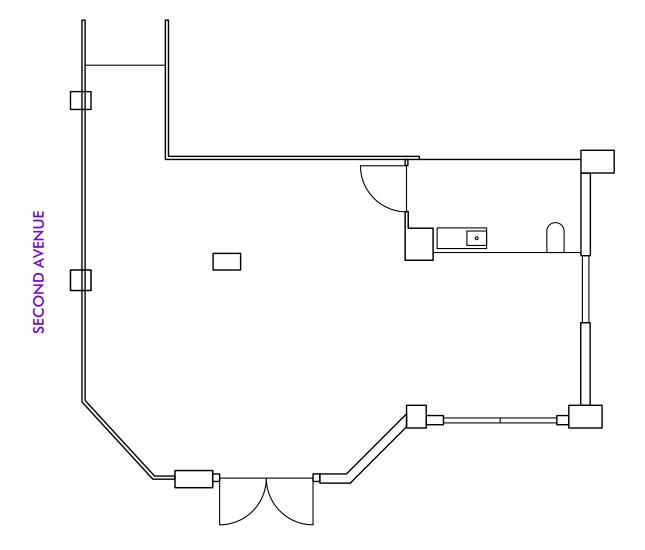

## **FLOOR PLANS**

## **1824 2ND AVENUE**

784 SF

FRONTAGE

**15 FEET ON SECOND AVENUE** 