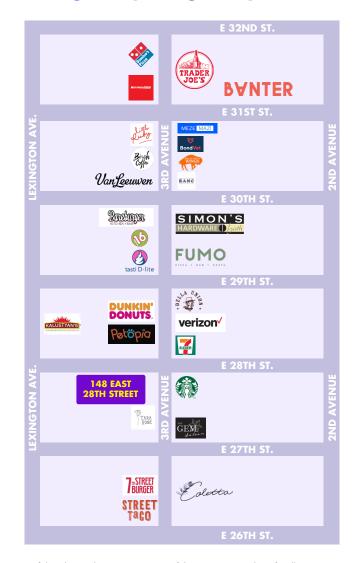

#### **SELECT NEARBY RETAIL TENANTS**

- STARBUCKS
- 7-ELEVEN
- KALUSTYAN'S
- TRADER JOE'S
- DUNKIN DONUTS
- TARA ROSE
- COLETTA
- THE GEM SALOON
- 7TH STREET BURGER
- STREET TACO
- VERIZON
- PETOPIA
- DOMINO PIZZA
- MATTRESS FIRM
- BANTER

- LITTLE RUBY'S
- CRAFT + CARRY BIRCH COFFEE
- VAN LEEUWEN
- MEZE MAZI
- BOND VET
- DAN & HON'S WINGS
- BANC CAFE
- BAREBURGER
- 16 HANDLES
- TASTI-D-LITE
- SIMON HARDWARE & BATH
- FUMO
- BELLA UNION