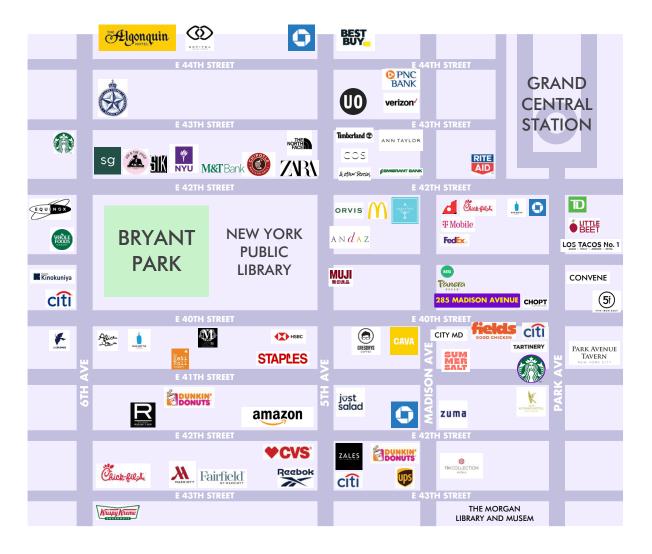

#### **NEARBY PUBLIC TRANSIT:**

B,D,F,M,7 @ BRYANT PARK 4,5,6,7,S @ GRAND CENTRAL

#### **NEIGHBORING RETAIL TENANTS**

NAYA

WHOLE FOODS

PANERA

• BLUE BOTTLE

SUMMER SALT

• LOS TACOS NO. 1

LIBRARY HOTEL

STARBUCKS

CAVA

• FEDEX

CHICK FIL A

7ARA

ANDAZ HOTEL

MUJI

• GREGORY'S COFFEE