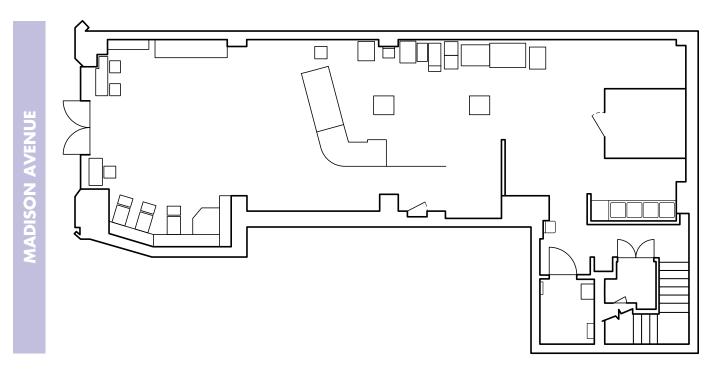

#### **GROUND FLOOR**

1,728 SF + STORAGE MEZZANINE

#### **FRONTAGE**

13 FT ON MADISON AVENUE

#### **CEILING HEIGHT**

**GROUND FLOOR: 21 FT** 

#### **POSSESSION**

**APRIL 1, 2024** 

AS-BUILT CONSTRUCTION PLANS AVAILABLE.