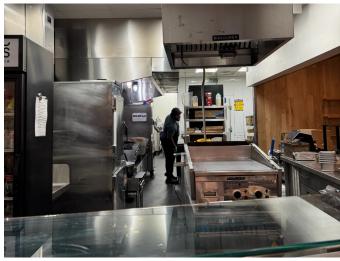

#### **GROUND FLOOR**

1,728 SF + STORAGE MEZZANINE

#### **CEILING HEIGHT**

**GROUND FLOOR: 21 FT** 

#### **POSSESSION**

**APRIL 1, 2024** 

AS-BUILT CONSTRUCTION PLANS AVAILABLE.