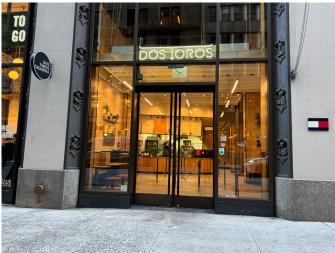

## **285 MADISON AVENUE**

- Currently Dos Toros.
- Second generation vented QSR.
- Steps from Grand Central & Bryant Park – servicing over 70 million commuters.
- At the base of a 26 story, 530,000 SF office building with notable tenants, including Tommy Hilfiger, General Electric, and Brighthouse Financial.
- All uses considered.

#### **FRONTAGE**

13 FT ON MADISON AVENUE