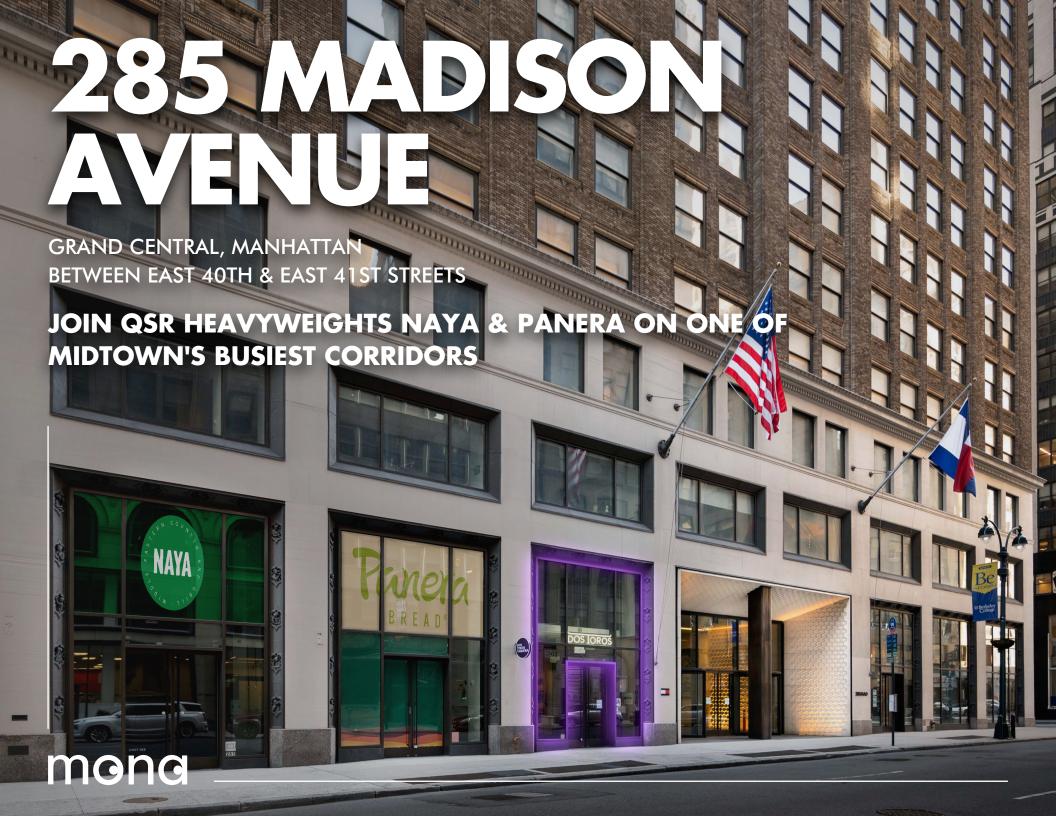

## **285 MADISON AVENUE**

- Currently Dos Toros.
- Second generation vented QSR.
- Steps from Grand Central & Bryant Park – servicing over 70 million commuters.
- At the base of a 26 story, 530,000 SF office building with notable tenants, including Tommy Hilfiger, General Electric, and Brighthouse Financial.
- All uses considered.

#### **NEIGHBORING RETAIL TENANTS**

NAYA

WHOLE FOODS

PANERA

• BLUE BOTTLE

SUMMER SALT

• LOS TACOS NO. 1

LIBRARY HOTEL

STARBUCKS

CAVA

• FEDEX

CHICK FIL A

7ARA

ANDAZ HOTEL

MUJI

• GREGORY'S COFFEE