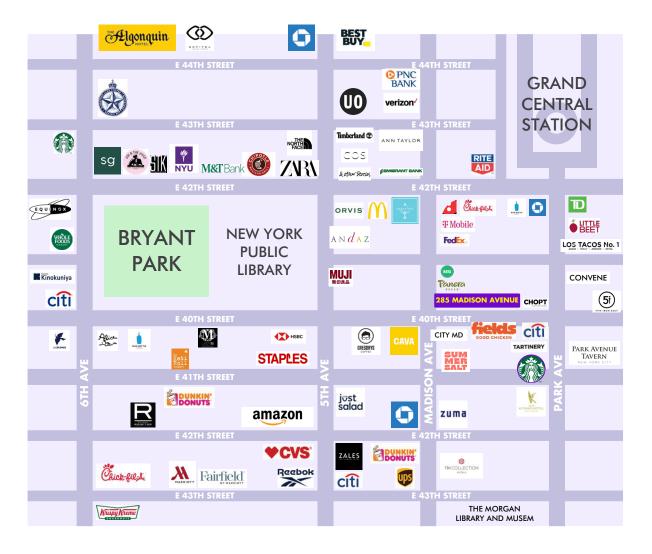

# **NEARBY PUBLIC TRANSIT:**

B,D,F,M,7 @ BRYANT PARK 4,5,6,7,S @ GRAND CENTRAL

#### **NEIGHBORING RETAIL TENANTS**

NAYA

WHOLE FOODS

PANERA

• BLUE BOTTLE

SUMMER SALT

• LOS TACOS NO. 1

LIBRARY HOTEL

STARBUCKS

CAVA

• FEDEX

CHICK FIL A

7ARA

ANDAZ HOTEL

MUJI

• GREGORY'S COFFEE