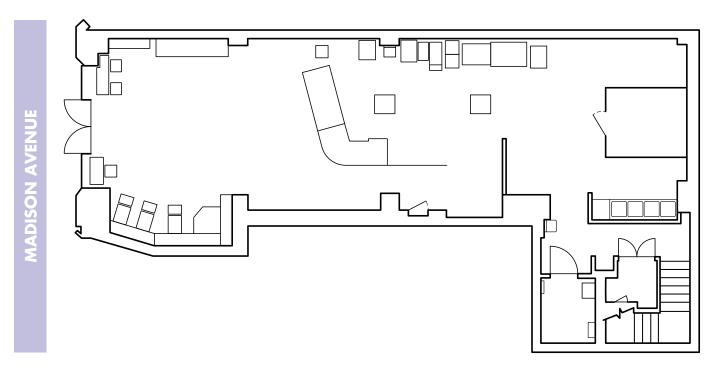

## **GROUND FLOOR**

1,728 SF + STORAGE MEZZANINE

# **FRONTAGE**

13 FT ON MADISON AVENUE

## **CEILING HEIGHT**

**GROUND FLOOR: 21 FT** 

## **POSSESSION**

**IMMEDIATE** 

AS-BUILT CONSTRUCTION PLANS AVAILABLE.