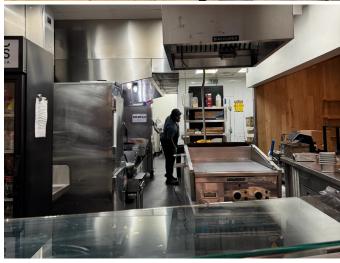

## **GROUND FLOOR**

1,728 SF + STORAGE MEZZANINE

## **CEILING HEIGHT**

**GROUND FLOOR: 21 FT** 

## **POSSESSION**

**IMMEDIATE** 

AS-BUILT CONSTRUCTION PLANS AVAILABLE.