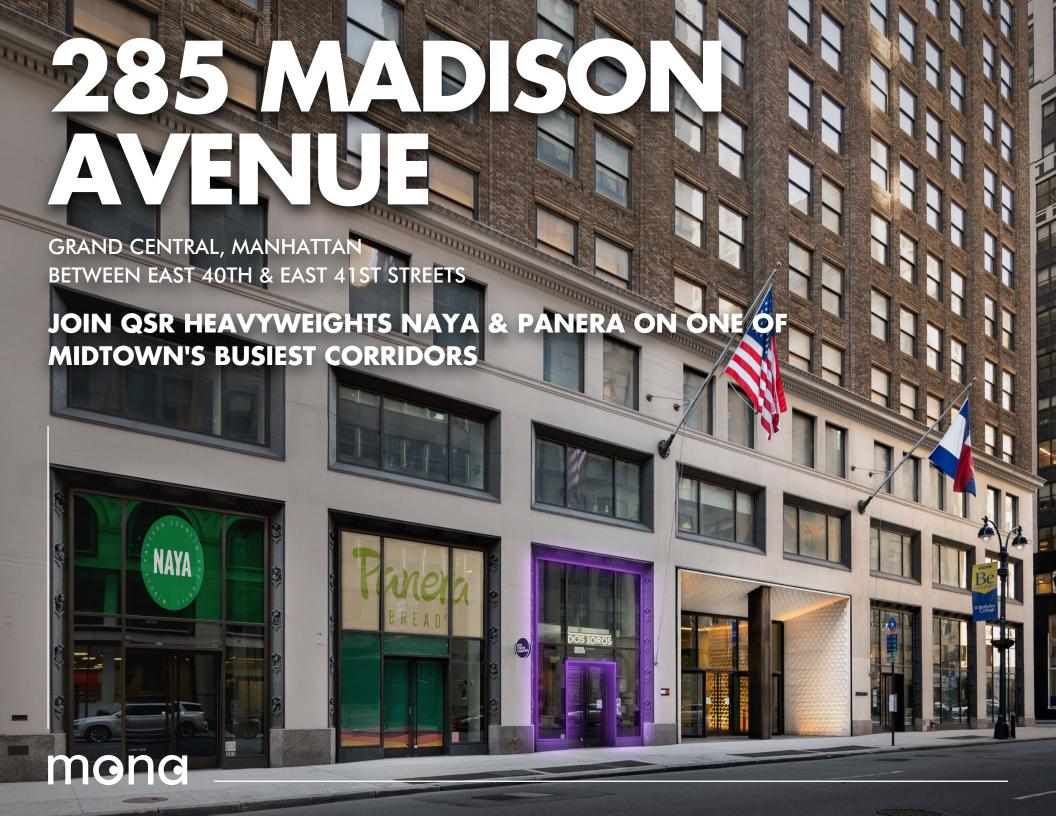

# **285 MADISON AVENUE**

# **285 MADISON AVENUE**

- Previously Dos Toros.
- Second generation vented QSR.
- Steps from Grand Central & Bryant Park – servicing over 70 million commuters.
- At the base of a 26 story, 530,000 SF office building with notable tenants, including Tommy Hilfiger, General Electric, and Brighthouse Financial.
- All uses considered.