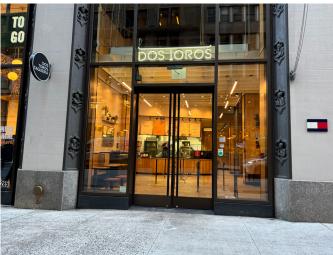

# **285 MADISON AVENUE**

- Previously Dos Toros.
- Second generation vented QSR.
- Steps from Grand Central & Bryant Park – servicing over 70 million commuters.
- At the base of a 26 story, 530,000 SF office building with notable tenants, including Tommy Hilfiger, General Electric, and Brighthouse Financial.
- All uses considered.

# **FRONTAGE**

13 FT ON MADISON AVENUE