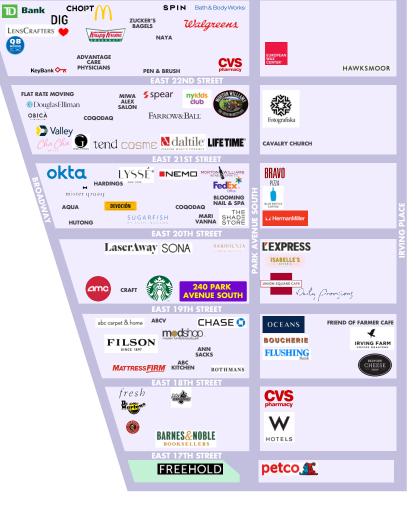

# **NEARBY PUBLIC TRANSIT:** 4 5 6 N Q R W 🛾

# **SELECT NEARBY RETAIL TENANTS:**

- STARBUCKS
- OCEANS
- UNION SQUARE CAFÉ
- CHAPEL BAR
- HERMAN MILLER **RETAIL STORE**
- BLUE BOTTLE COFFEE
- CRAFT
- ABC KITCHEN
- GRAMERCY TAVERN
- SUGARFISH
- DEVOCION
- ISABELLE'S OSTERIA
- BOUCHERIE UNION SQUARE
- CHASE BANK

- W NFW YORK UNION SQUARE PARK
- MORTON WILLIAMS
- **SUPERMARKET**
- EUROPEAN WAX CENTER
- RESCUE SPA

This information has been obtained from sources believed reliable, but has not been verified for accuracy or completeness. You should conduct a careful, independent investigation of the property and verify all information. Any reliance on this information is solely at your own risk. MONA and the MONA logo are service marks of Mona Retail Holdings LLC. All other marks displayed on this document are the property of their respective owners, and the use of such logos does not imply any affiliation with or endorsement of Mona Retail Holdings LLC.