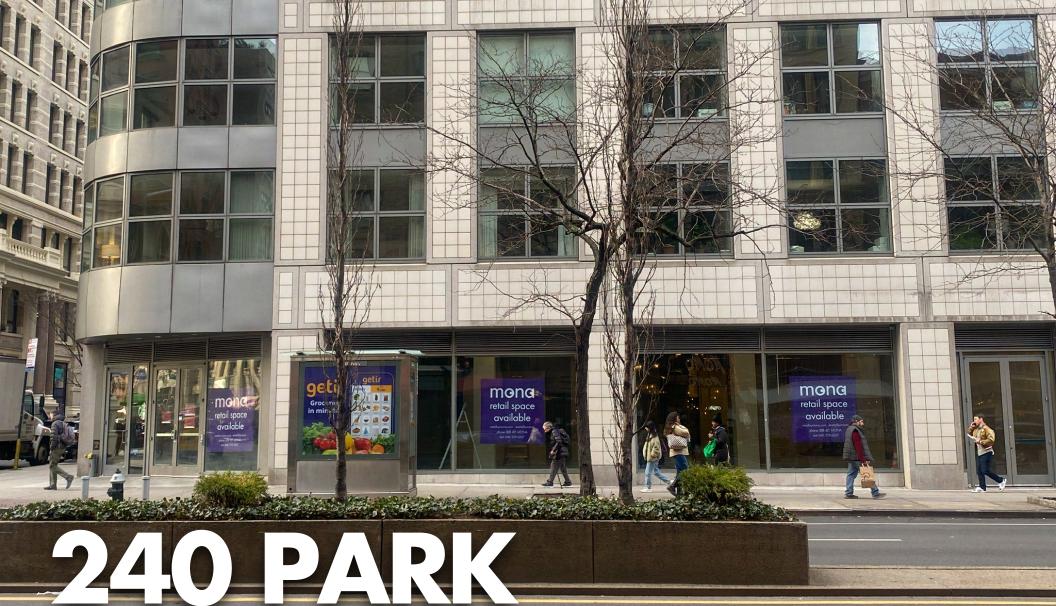

# **AVENUE SOUTH**

FLATIRON DISTRICT, MANHATTAN NORTHWEST CORNER OF EAST 19TH STREET

# FRONTAGE

72 FT ON PARK AVENUE SOUTH

# POSSESSION

IMMEDIATE

- Spaces can be combined.
- Neighboring many popular restaurants and destination retailers.
- All uses considered.
- Bathroom and HVAC in place.
- Potential for Precipitator.
- Conveniently positioned on the corner of Park Avenue South and 19th Street, this property enjoys prime visibility amidst a bustling commercial corridor. Surrounded by iconic landmarks, trendy boutiques, renowned eateries, and cultural hotspots, the location effortlessly attracts foot traffic from locals, tourists, and professionals alike. 240 Park Ave South is perfect for a med spa, fitness studio, or the next destination restaurant that can cater to the affluent and stylish neighborhood demographic.

# 72 FT ON PARK AVENUE SOUTH