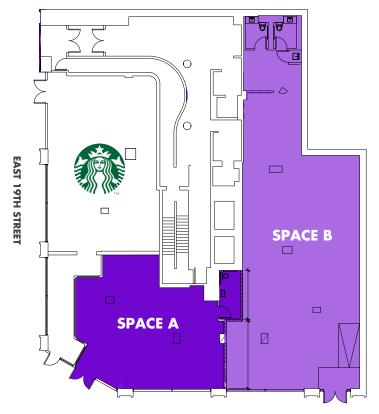

# **GROUND FLOOR**

SPACE A - 1,225 SF

SPACE B - 2,705 SF

# **CEILING HEIGHT**

12 FT

# FRONTAGE

72 FT ON PARK AVENUE SOUTH

# POSSESSION

IMMEDIATE

- Spaces can be combined.
- Neighboring many popular restaurants and destination retailers.
- All uses considered.
- Bathroom and HVAC in place.
- Potential for Precipitator.
- Conveniently positioned on the corner of Park Avenue South and 19th Street, this property enjoys prime visibility amidst a bustling commercial corridor. Surrounded by iconic landmarks, trendy boutiques, renowned eateries, and cultural hotspots, the location effortlessly attracts foot traffic from locals, tourists, and professionals alike. 240 Park Ave South is perfect for a med spa, fitness studio, or the next destination restaurant that can cater to the affluent and stylish neighborhood demographic.

# 72 FT ON PARK AVENUE SOUTH