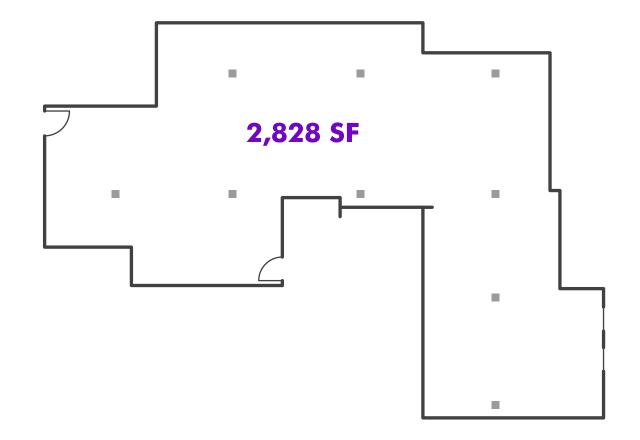

#### **LOWER LEVEL**

2,828 SF

## **CEILING HEIGHT**

9 FT

## **POSSESSION**

**Immediate** 

- Unique Lower Level retail space located on the Upper West Side.
- Positioned on dense residential block at the base of a full amenity apartment building.
- Neighboring many popular restaurants and destination retailers.
- Access to commercial lobby and elevator.
- Opportunity for signage and visibility on Broadway.
- Open to all uses.





**BRANDON SINGER** 

BRANDON@RETAILBYMONA.COM

MANU@RETAILBYMONA.COM 917-331-6238

#### **LAUREN FARNOOSH**

LAUREN@RETAILBYMONA.COM 559-974-1227





# NEARBY PUBLIC TRANSIT: 1, 2, 3, C, B

## **SELECT NEARBY RETAIL TENANTS:**

**Trader Joes Bank of America Just Salad** Madewell Lululemon Aesop **Theory Apple Core Power Yoga** Wonder **CityMD Urgent Care Q Ten Nail Spa Barry's CrossFit NYC** R and L Nail Spa The Yoga Trail





**BRANDON SINGER** 

BRANDON@RETAILBYMONA.COM

**MANU WENDUM** 

MANU@RETAILBYMONA.COM 917-331-6238

**LAUREN FARNOOSH** 

LAUREN@RETAILBYMONA.COM 559-974-1227