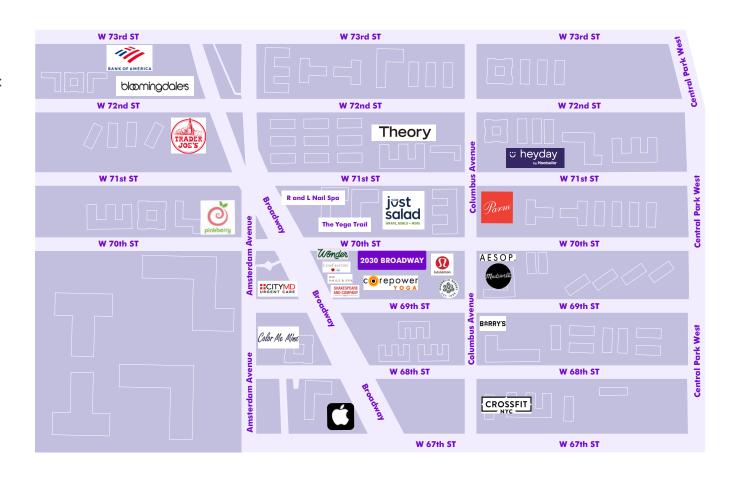

# NEARBY PUBLIC TRANSIT: 1, 2, 3, C, B

## **SELECT NEARBY RETAIL TENANTS:**

**Trader Joes Bank of America Just Salad** Madewell Lululemon Aesop **Theory Apple Core Power Yoga** Wonder **CityMD Urgent Care Q Ten Nail Spa Barry's CrossFit NYC** R and L Nail Spa The Yoga Trail