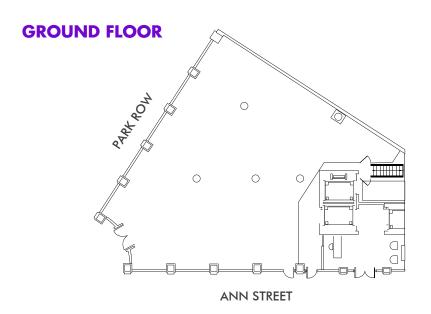

# **FLOOR PLANS**

## **ONE PARK ROW**

**GROUND FLOOR:** 

3,426 SF

**SECOND FLOOR:** 

4,697 SF

**CEILING HEIGHT:** 

15 FT

**FRONTAGE:** 

159 FT OF WRAPAROUND

**POSSESSION:** 

Q3 2024

**BRANDON L. SINGER** 

BRANDON@RETAILBYMONA.COM

**ALEX TURBOFF** 

ALEX@RETAILBYMONA.COM 917 406 1269

**JOHN DIGANGI** 