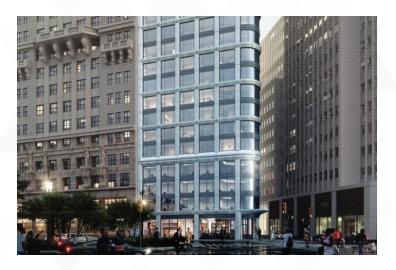

# **HIGHLIGHTS**

- Prime corner retail with high visibility.
- New construction with high ceilings.
- Located in the heart of the Financial District.
- Near several major subway stations.
- At the base of a 58-unit luxury condominium.
- All uses considered.
- Train Stations nearby Fulton St (27M riders in 2019) /World Trade
  Center (18.5M in 2018) / WTC Cortlandt (4.2M in 2019) / Park Place