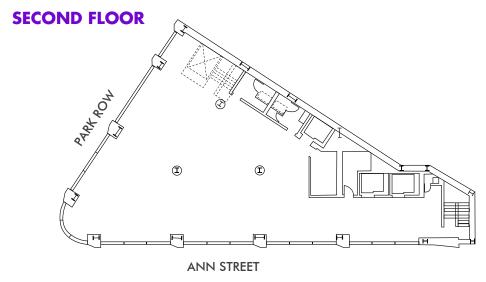

# **FLOOR PLANS**

## **ONE PARK ROW**

**GROUND FLOOR:** 

3,426 SF

**SECOND FLOOR:** 

4,697 SF

**CEILING HEIGHT:** 

15 FT

**FRONTAGE:** 

159 FT OF WRAPAROUND

**POSSESSION:** 

Q3 2024

**BRANDON L. SINGER** 

BRANDON@RETAILBYMONA.COM

**ALEX TURBOFF** 

ALEX@RETAILBYMONA.COM 917 406 1269

**JOHN DIGANGI** 