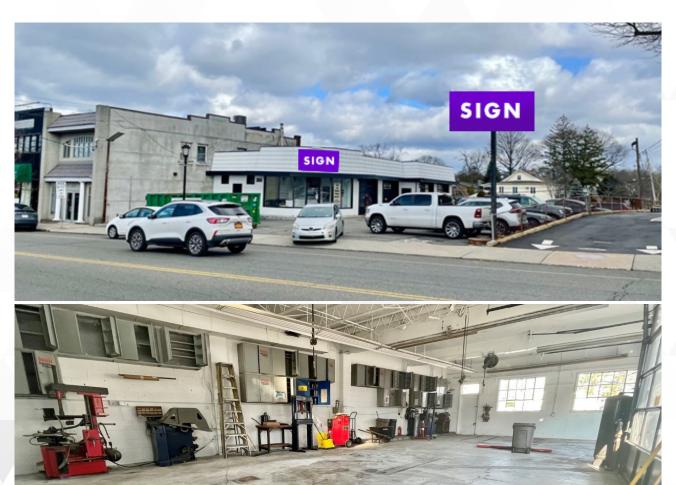

# PLANDOME ROAD

MANHASSET, NEW YORK

COTTER LAW GROUP

> PRIME STANDALONE RETAIL SPACE ADJACENT TO MANHASSET TRAIN STATION

mona retail space availab

## **GROUND FLOOR:** 2,026 SF

**CEILING HEIGHT:** 11 FT 5 IN

POSSESSION: IMMEDIATE

### **260 PLANDOME ROAD**

- Directly across from Manhasset Train Station.
- Located in one of the wealthiest communities on Long Island.
- Ownership can offer a long-term lease.
- All uses considered.
- Includes a large, freestanding sign.
- Ample parking.
- A new development directly across the street is in progress, with a national retailer and medical tenant coming soon.