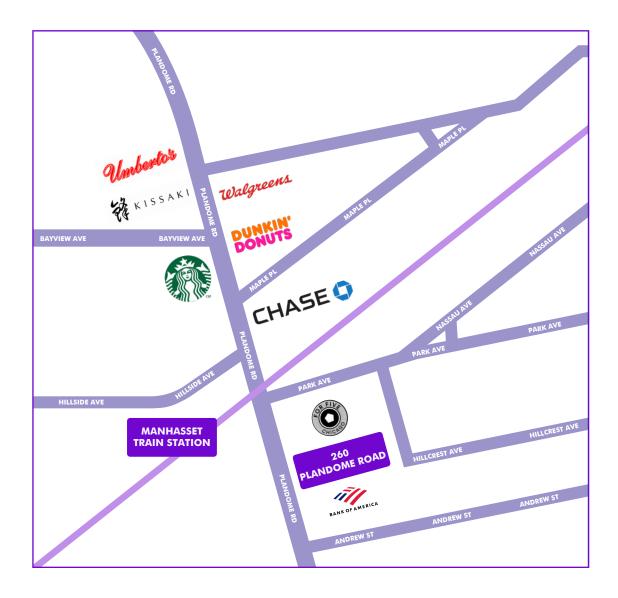

## MAP

### **260 PLANDOME ROAD**

#### **SELECT NEARBY RETAIL TENANTS:**

- FOR FIVE COFFEE ROASTERS
- DUNKIN DONUTS
- BANK OF AMERICA
- UMBERTO'S OF MANHASSET
- MANHASSET CINEMAS
- CHASE BANK
- STARBUCKS
- KISSAKI
- WALGREENS